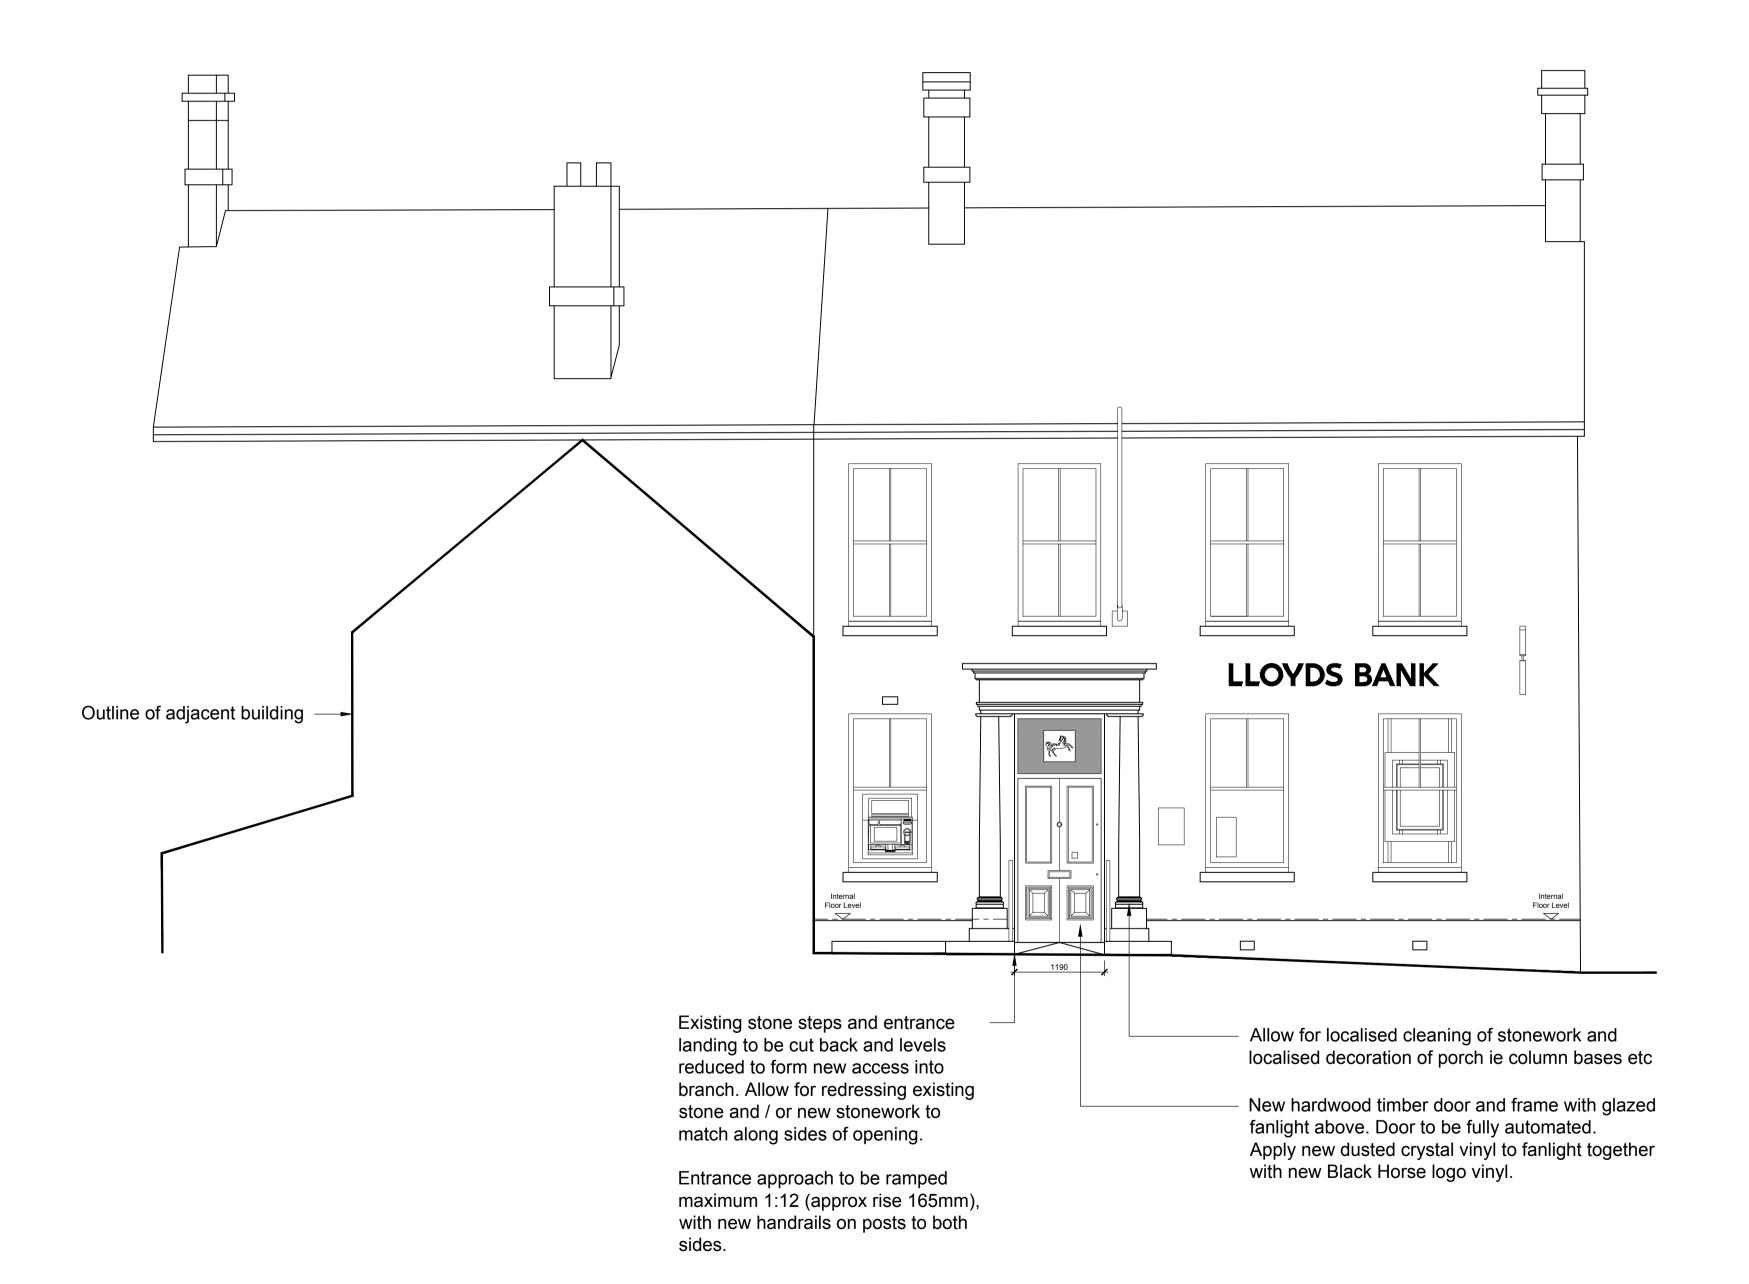

B 24/11/2020 Entrance door noted as new; scope notes updated
A 19/08/2020 Dusted crystal added to entrance door fanlight RH

REV DATE REVISION INITIAL

| PROJECT ADDRESS            | SCALE      |
|----------------------------|------------|
| Brand - Lloyds             | A1 - 1:50  |
| St. Mary's Isles Of Scilly | A3 - 1:100 |
| P.O. Box 2                 |            |
| ST MARY'S TR21 0PW         | DATE       |
| DRAWING DESCRIPTION        | 02/12/2019 |
| Elevations                 | DRAWN BY   |
| Proposed Front             |            |
| ·                          | RH         |
| DRAWING NUMBER             | REVISION   |
| 50252700-AR01-E1-0101      | В          |
|                            |            |