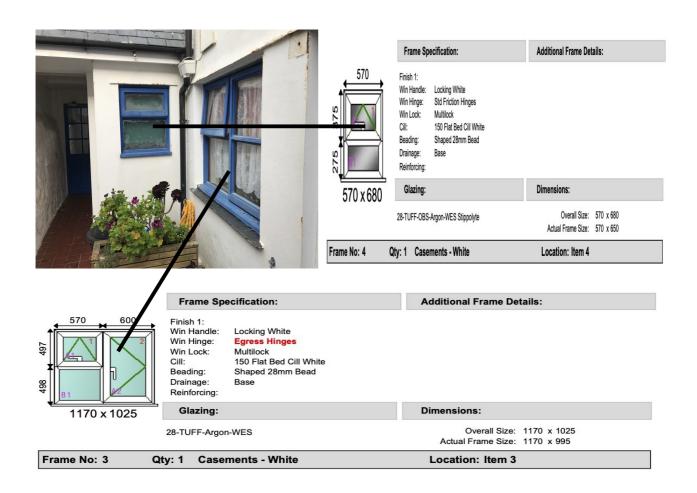

|                                      |                                                                                                                                                                                                       | Lounge window                                               |
|--------------------------------------|-------------------------------------------------------------------------------------------------------------------------------------------------------------------------------------------------------|-------------------------------------------------------------|
|                                      | Frame Specification:                                                                                                                                                                                  | Additional Frame Details:                                   |
|                                      | Finish 1:   Win Handle: Locking White   Win Hinge: Std Friction Hinges   Win Lock: Multilock   Cill: 150 Flat Bed Cill White   Beading: Shaped 28mm Bead   Drainage: Base   Reinforcing: Keinforcing: |                                                             |
| 1745 x 1190                          | Glazing:                                                                                                                                                                                              | Dimensions:                                                 |
| 28-TUFF-Argon-WES                    |                                                                                                                                                                                                       | Overall Size: 1745 x 1190<br>Actual Frame Size: 1745 x 1160 |
| Frame No: 2 Qty: 1 Casements - White |                                                                                                                                                                                                       | Location: Item 2                                            |