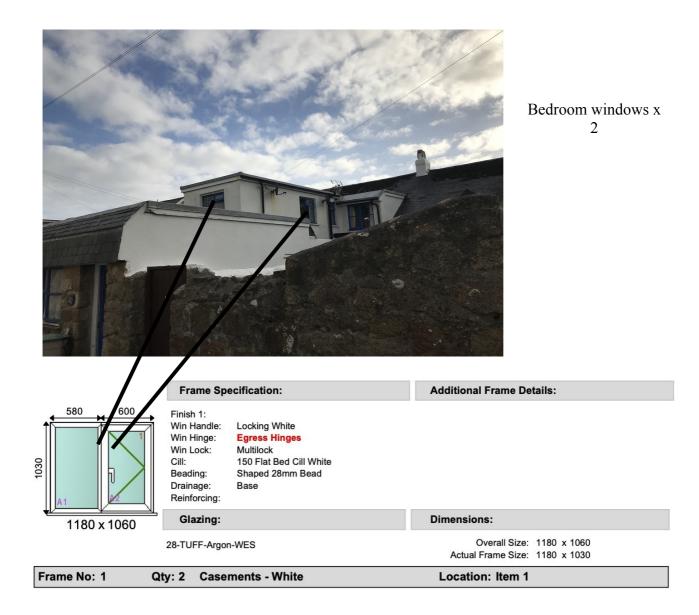

|                                      |                                                                                                                                                                                                       | Lounge window                                               |
|--------------------------------------|-------------------------------------------------------------------------------------------------------------------------------------------------------------------------------------------------------|-------------------------------------------------------------|
|                                      | Frame Specification:                                                                                                                                                                                  | Additional Frame Details:                                   |
|                                      | Finish 1:   Win Handle: Locking White   Win Hinge: Std Friction Hinges   Win Lock: Multilock   Cill: 150 Flat Bed Cill White   Beading: Shaped 28mm Bead   Drainage: Base   Reinforcing: Keinforcing: |                                                             |
| 1745 x 1190                          | Glazing:                                                                                                                                                                                              | Dimensions:                                                 |
| 28-TUFF-Argon-WES                    |                                                                                                                                                                                                       | Overall Size: 1745 x 1190<br>Actual Frame Size: 1745 x 1160 |
| Frame No: 2 Qty: 1 Casements - White |                                                                                                                                                                                                       | Location: Item 2                                            |