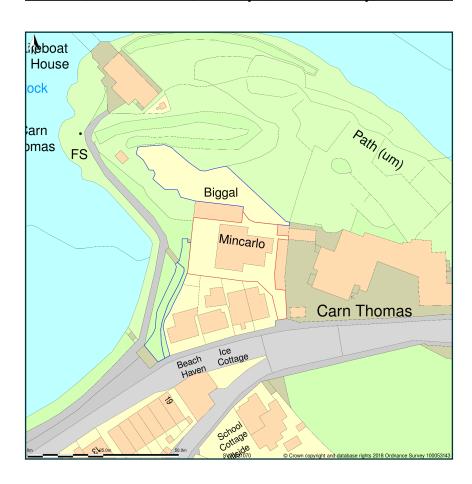

## Mincarlo, Carn Thomas, St Mary s, Isles Of Scilly, TR21 0PT

Site Plan shows area bounded by: 90564.21, 10638.41 90705.64, 10779.84 (at a scale of 1:1250), OSGridRef: SV90631070. The representation of a road, track or path is no evidence of a right of way. The representation of features as lines is no evidence of a property boundary.

Produced on 10th Jan 2018 from the Ordnance Survey National Geographic Database and incorporating surveyed revision available at this date. Reproduction in whole or part is prohibited without the prior permission of Ordnance Survey. © Crown copyright 2018. Supplied by www.buyaplan.co.uk a licensed Ordnance Survey partner (100053143). Unique plan reference: #00286789-DE7DF9