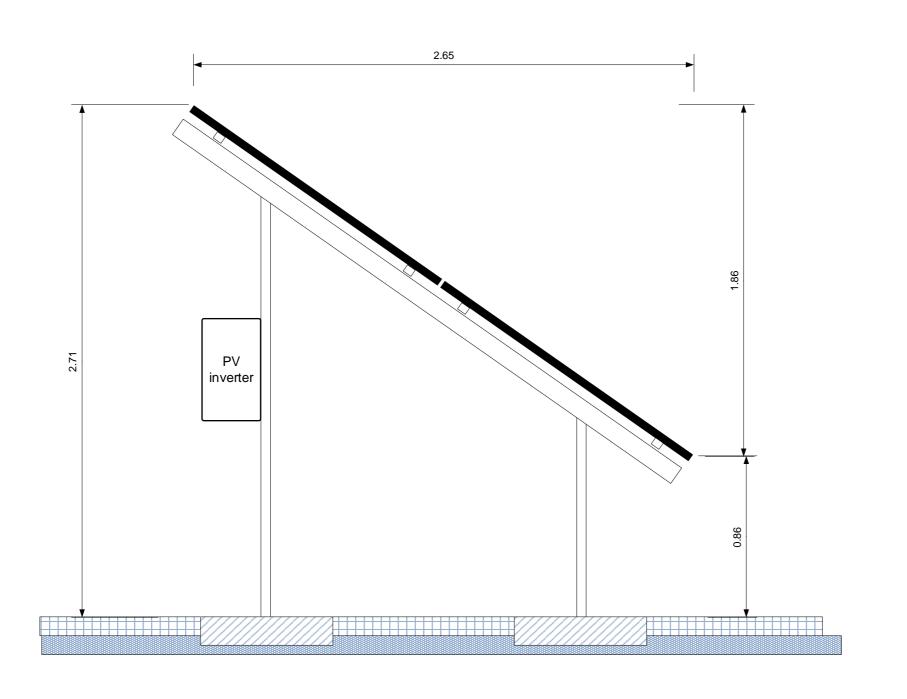

Designed By

Title

loS GO-EV Site Elevations

Notes

Diagram showing side cross section elevation of solar installation and solar, and supply equipment.

R01 First Version

| Project                                           | loS GO-EV  |  |
|---------------------------------------------------|------------|--|
| Client                                            | IoSCV      |  |
| Date                                              | 10/05/2020 |  |
| Scale                                             | 1:25       |  |
| Drawn                                             | DJH        |  |
| Drawing GO-EV Site 22 Signature Garden East Eleva |            |  |
| Revision                                          | 01         |  |