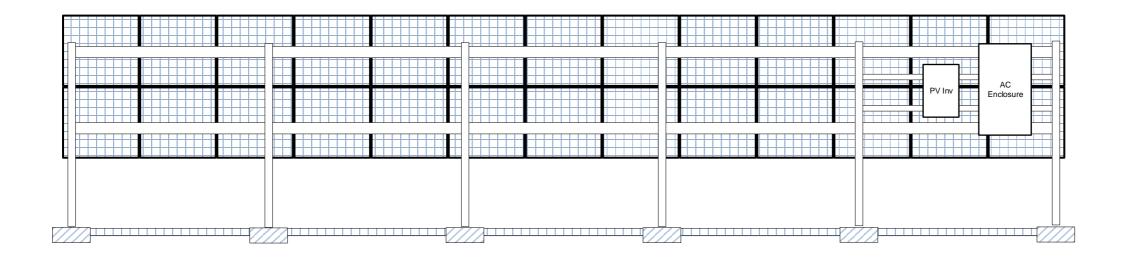

Designed By

Title

IoS GO-EV Site Elevations

Notes

Diagram showing West elevation of solar installation with associated solar and supply equipment

| Project  | loS GO-EV                                        |  |  |
|----------|--------------------------------------------------|--|--|
| Client   | IoSCV                                            |  |  |
| Date     | 10/05/2020                                       |  |  |
| Scale    | 1:25                                             |  |  |
| Drawn    | DJH                                              |  |  |
| Drawing  | loS GO-EV Site 22 Solar<br>Garden West Elevation |  |  |
| Revision | 01                                               |  |  |