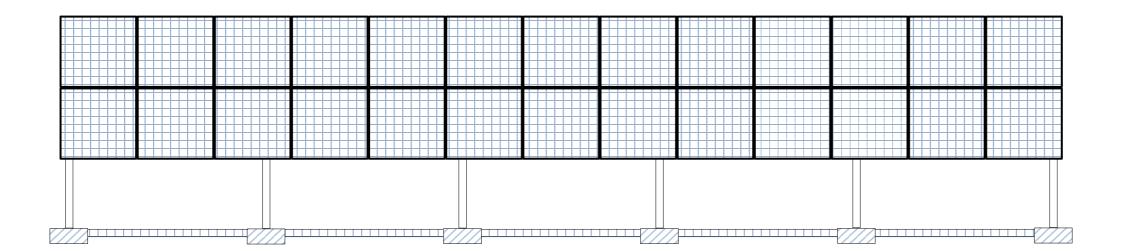

Title

loS GO-EV Site Elevations

Notes

Diagram showing South elevation of solar installation with associated supply equipment.

| Project  | loS GO-EV                                     |  |  |  |
|----------|-----------------------------------------------|--|--|--|
| Client   | IoSCV                                         |  |  |  |
| Date     | 10/05/2020                                    |  |  |  |
| Scale    | 1:25                                          |  |  |  |
| Drawn    | DJH                                           |  |  |  |
| Drawing  | GO-EV Site 22 Solar<br>Garden South Elevation |  |  |  |
| Revision | 01                                            |  |  |  |
|          | ·                                             |  |  |  |