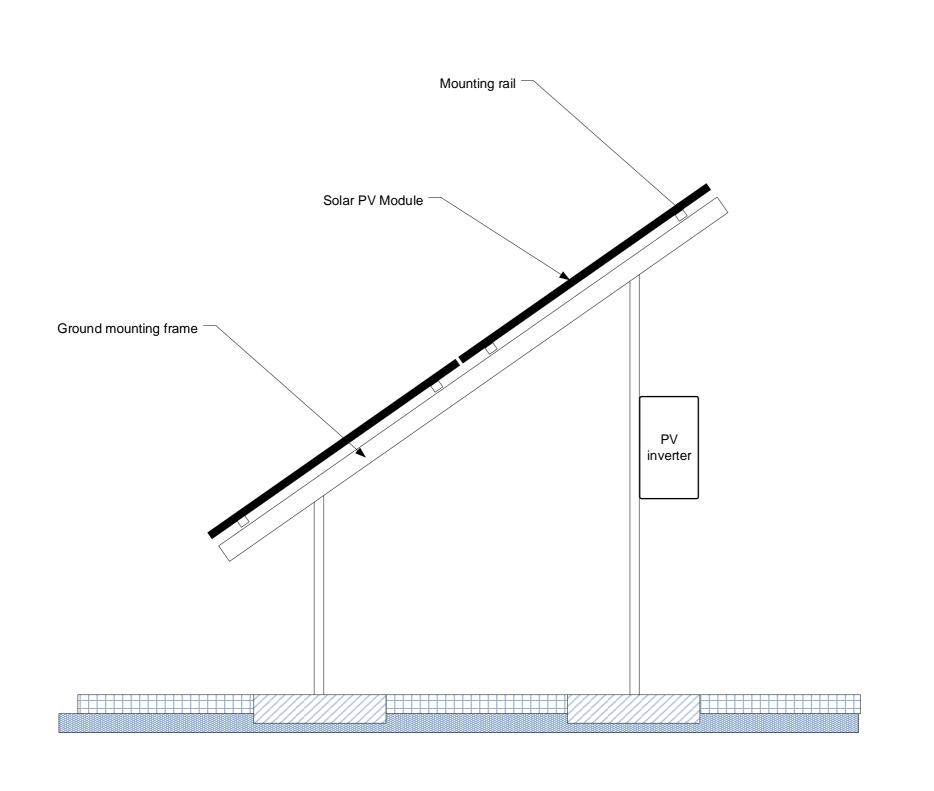

Designed By

Title

loS GO-EV Site Elevations

Notes

Diagram showing side cross section elevation of solar installation and solar, and supply equipment.

R01 First Version

| Project                                           | loS GO-EV  |  |
|---------------------------------------------------|------------|--|
| Client                                            | IoSCV      |  |
| Date                                              | 10/05/2020 |  |
| Scale                                             | 1:25       |  |
| Drawn                                             | DJH        |  |
| Drawing GO-EV Site 22 Signature Garden East Eleva |            |  |
| Revision                                          | 01         |  |