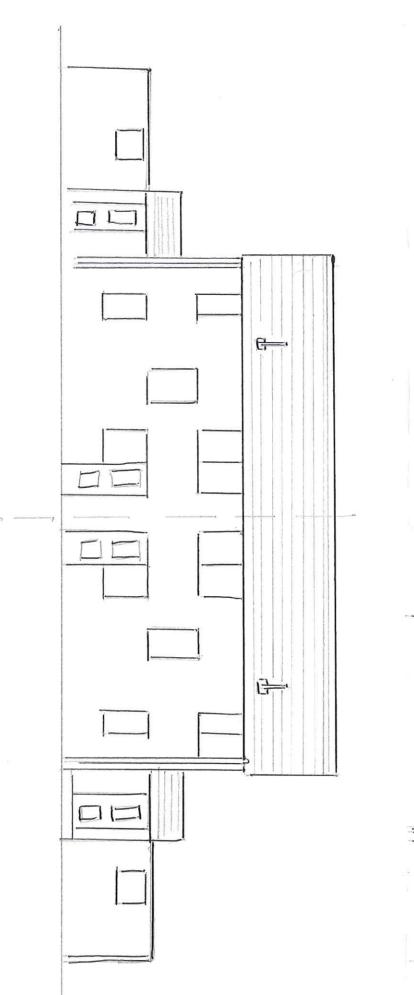

Proposed Plans: 4 Ennor Close, Old Town, St Mary's, Isles of Scilly, TR21 0NL

\*The removed garage was 2.7m x 5.4m x 2.3m, making the total volume of 33.53 cubic metres. Under the provisions of the Town and Country Planning (Demolition - Description of Buildings) Direction 2014 a building with a volume not exceeding 50 cubicmetres aan be demolished without planning permission in a conservation area.