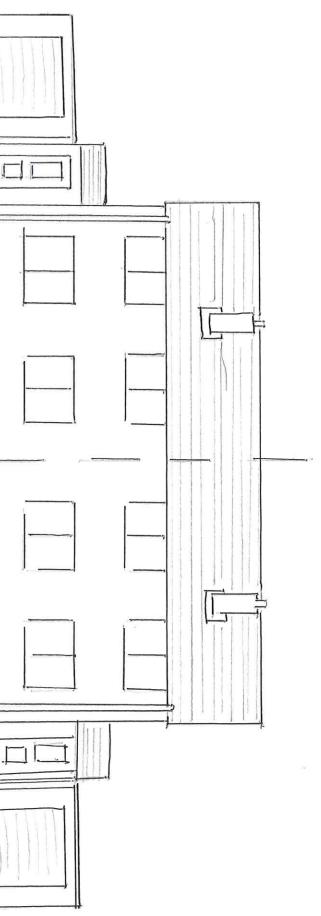

Proposed Plans: 4 Ennor Close, Old Town, St Mary's, Isles of Scilly, TR21 0NL

\*The removed garage was 2.7m x 5.4m x 2.3m, making the total volume of 33.53 cubic metres. Under the provisions of the Town and Country Planning (Demolition - Description of Buildings) Direction 2014 a building with a volume not exceeding 50 cubicmetres aan be demolished without planning permission in a conservation area.