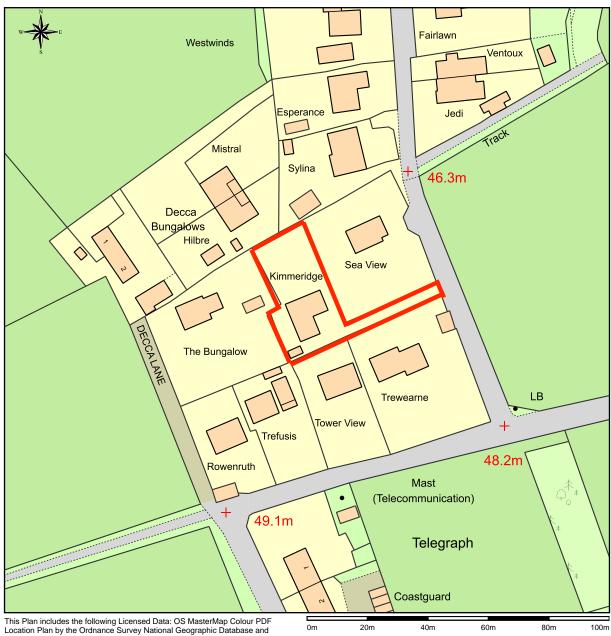

## **Location Plan of Kimmeridge**

This Plan includes the following Licensed Data: OS MasterMap Colour PDF Location Plan by the Ordnance Survey National Geographic Database and incorporating surveyed revision available at the date of production. Reproduction in whole or in part is prohibited without the prior permission of Ordnance Survey. The representation of a road, track or path is no evidence of a right of way. The representation of features, as lines is no evidence of a property boundary. © Crown copyright and database rights, 2020. Ordnance Survey 0100031673

Scale: 1:1250, paper size: A4

Kimmeridge

Location Plan

Kimmeridge McFarlands Down Telegraph St. Mary's Isles of Scilly