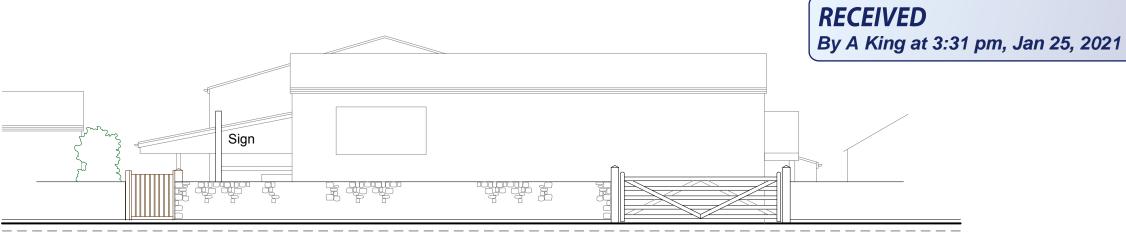

## **Existing roadside elevation**

Existing 4.6m wide gated entrance with timber 5-bar gate and posts