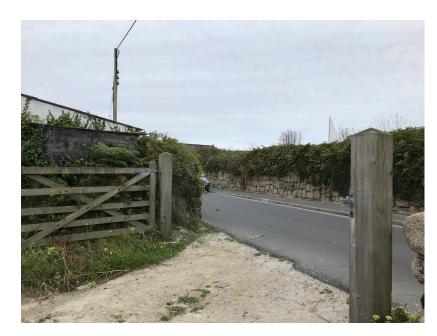

### **Proposed roadside elevation**

Section of stone boundary wall to be constructed to match existing with stone salvaged from demolition work

Existing timber gate and support posts from application site facing main road. Note poor visibility on LHS