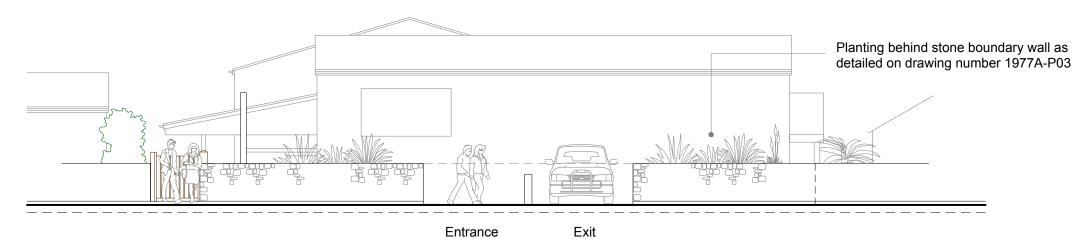

### **Proposed roadside elevation**

Section of stone boundary wall to be constructed to match existing with stone salvaged from demolition work

Existing timber gate and support posts from application site facing main road. Note poor visibility on LHS