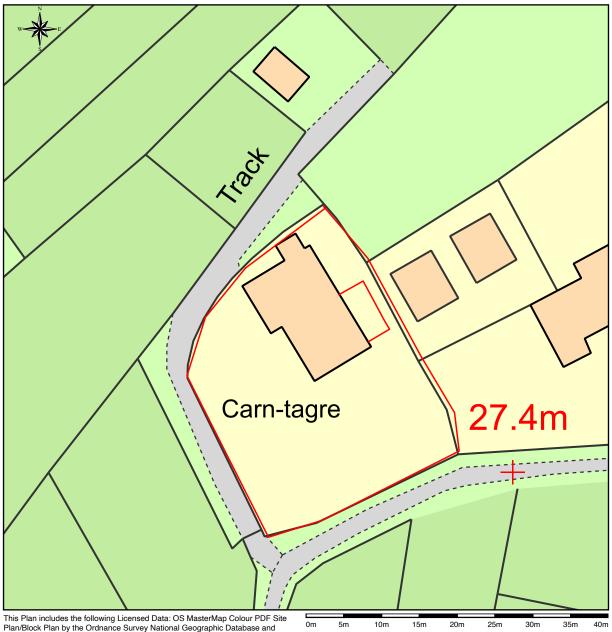

## **Site Plan of Carn Tagre**

This Plan includes the following Licensed Data: OS MasterMap Colour PDF Site Plan/Block Plan by the Ordnance Survey National Geographic Database and incorporating surveyed revision available at the date of production. Reproduction in whole or in part is prohibited without the prior permission of Ordnance Survey. The representation of a road, track or path is no evidence of a right of way. The representation of features, as lines is no evidence of a property boundary. © Crown copyright and database rights, 2021. Ordnance Survey 0100031673

Scale: 1:500, paper size: A4

Carn Tagre

site Plan

Carn Tagre Higher Town St. Martin's Isles of Scilly