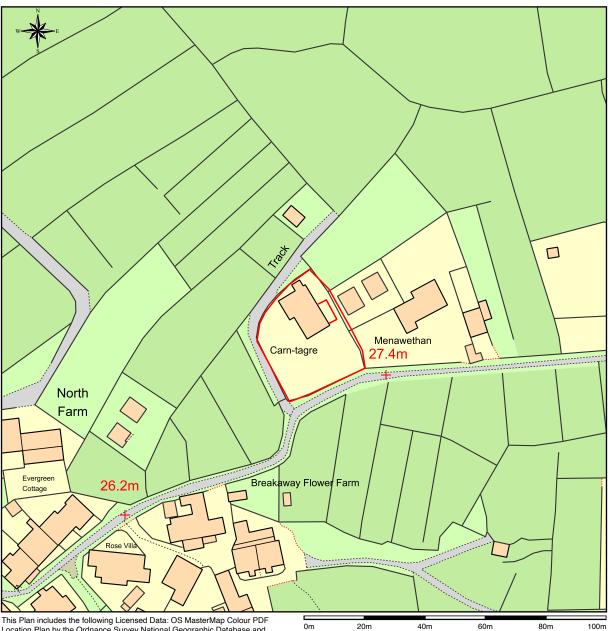

## **Location Plan of Carn Tagre**

This Plan includes the following Licensed Data: OS MasterMap Colour PDF Location Plan by the Ordnance Survey National Geographic Database and incorporating surveyed revision available at the date of production. Reproduction in whole or in part is prohibited without the prior permission of Ordnance Survey. The representation of a road, track or path is no evidence of a right of way. The representation of features, as lines is no evidence of a property boundary. © Crown copyright and database rights, 2021. Ordnance Survey 0100031673

Scale: 1:1250, paper size: A4

Carn Tagre

Location Plan

Carn Tagre Higher Town St. Martin's Isles of Scilly

Prepared by: Paul Osborne, 30-01-2021