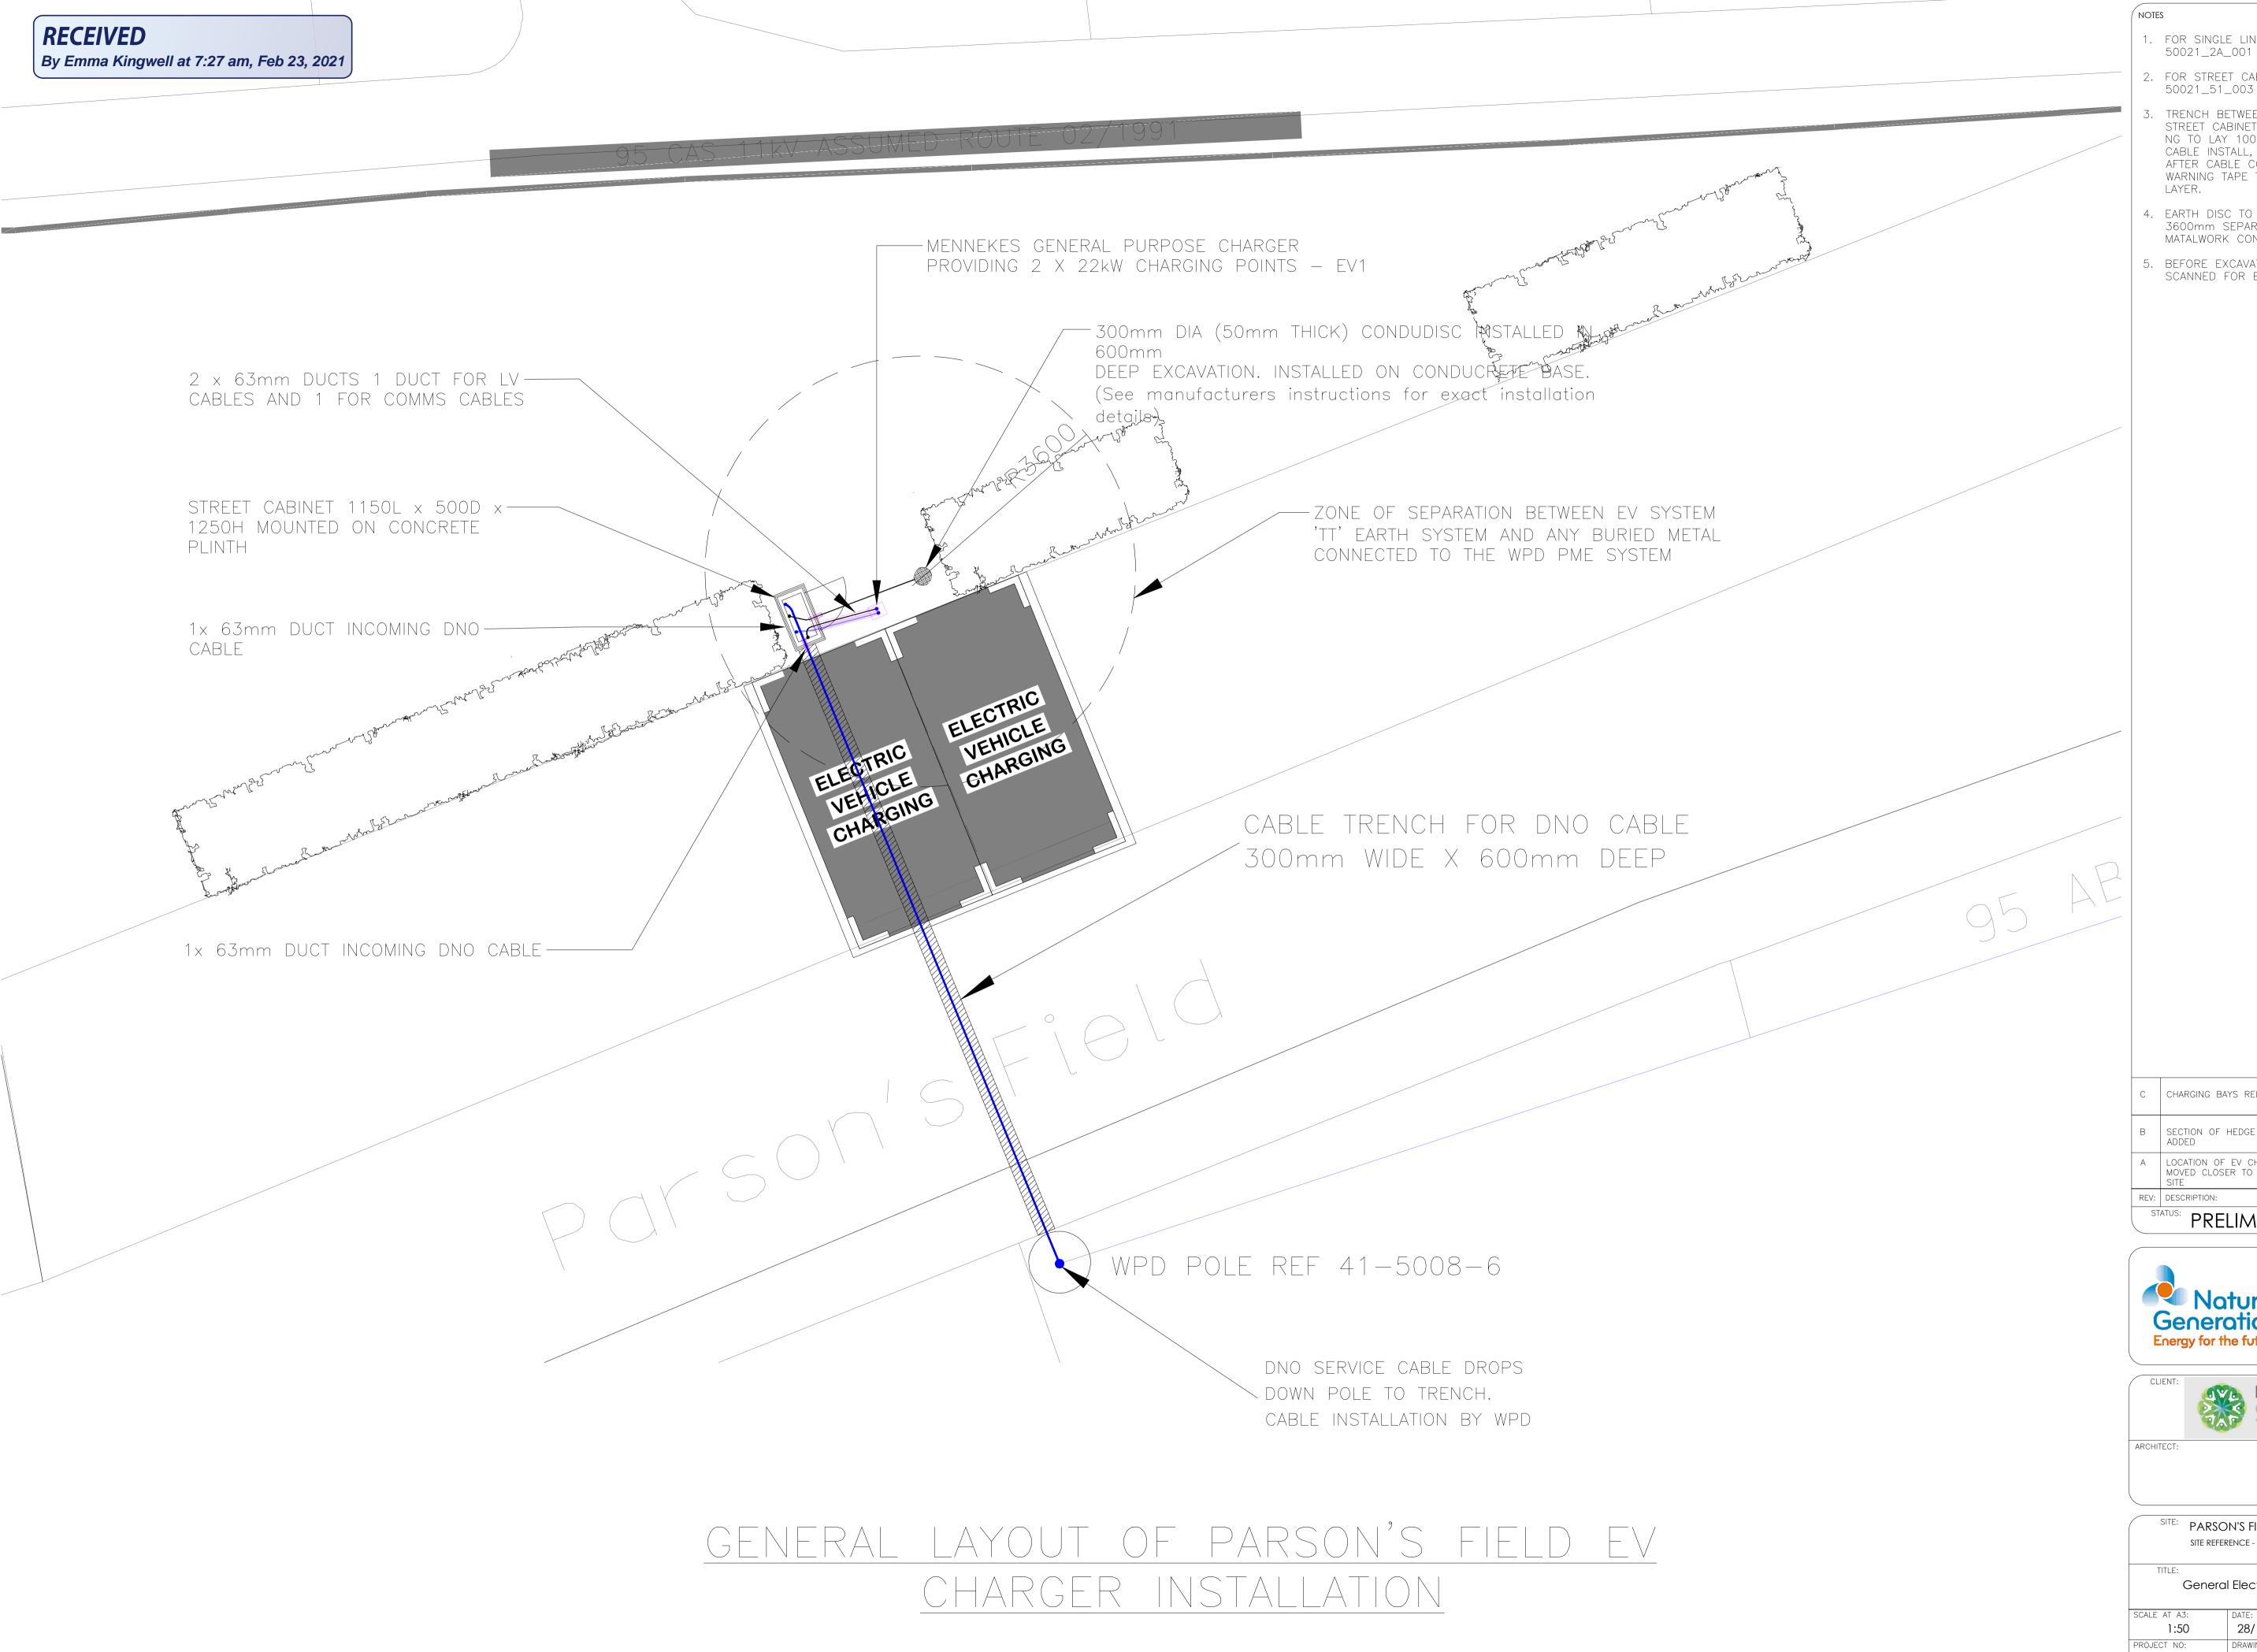

- 1. FOR SINGLE LINE DIAGRAM SEE DRG NO
- 2. FOR STREET CABINET LAYOUT SEE DRG NO 50021\_51\_003
- TRENCH BETWEEN POLE 456008-6 AND STREET CABINET TO BE EXCAVATED BY NG. NG TO LAY 100mm DUST BED PRIOR TO CABLE INSTALL, TRENCH TO BE BACKFILLED AFTER CABLE COVERED WITH 100mm DUST. WARNING TAPE TO BE INSTALLED OVER DUST
- 4. EARTH DISC TO BE INSTALLED TO ENSURE 3600mm SEPARATION BETWEEN ANY MATALWORK CONNECTED TO THE WPD SYSTEM
- 5. BEFORE EXCAVATING ALL ROUTE TO BE SCANNED FOR BURIED CABLES AND SERVICES

C CHARGING BAYS RELOCATED ACN 19/02/21 B SECTION OF HEDGE TO BE REMOVED A LOCATION OF EV CHARGING STATION MOVED CLOSER TO EAST END OF THE SITE

STATUS: PRELIMINARY

BY: DATE:

PARSON'S FIELD SITE SITE REFERENCE - 2A

General Electrical installation layout

28/12/20 ACN DRAWING NO: REVISION: 2A\_002