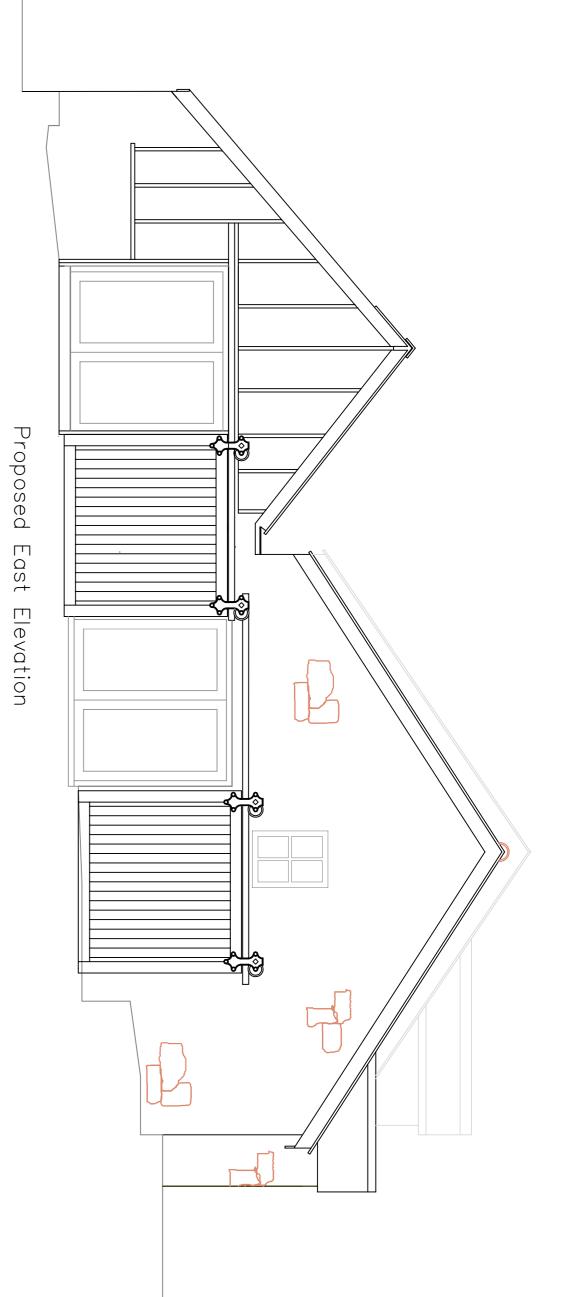

| -0 |  |  |  |  |
|----|--|--|--|--|
|    |  |  |  |  |
|    |  |  |  |  |
|    |  |  |  |  |
|    |  |  |  |  |
|    |  |  |  |  |
|    |  |  |  |  |
|    |  |  |  |  |
|    |  |  |  |  |

Proposed South Elevation