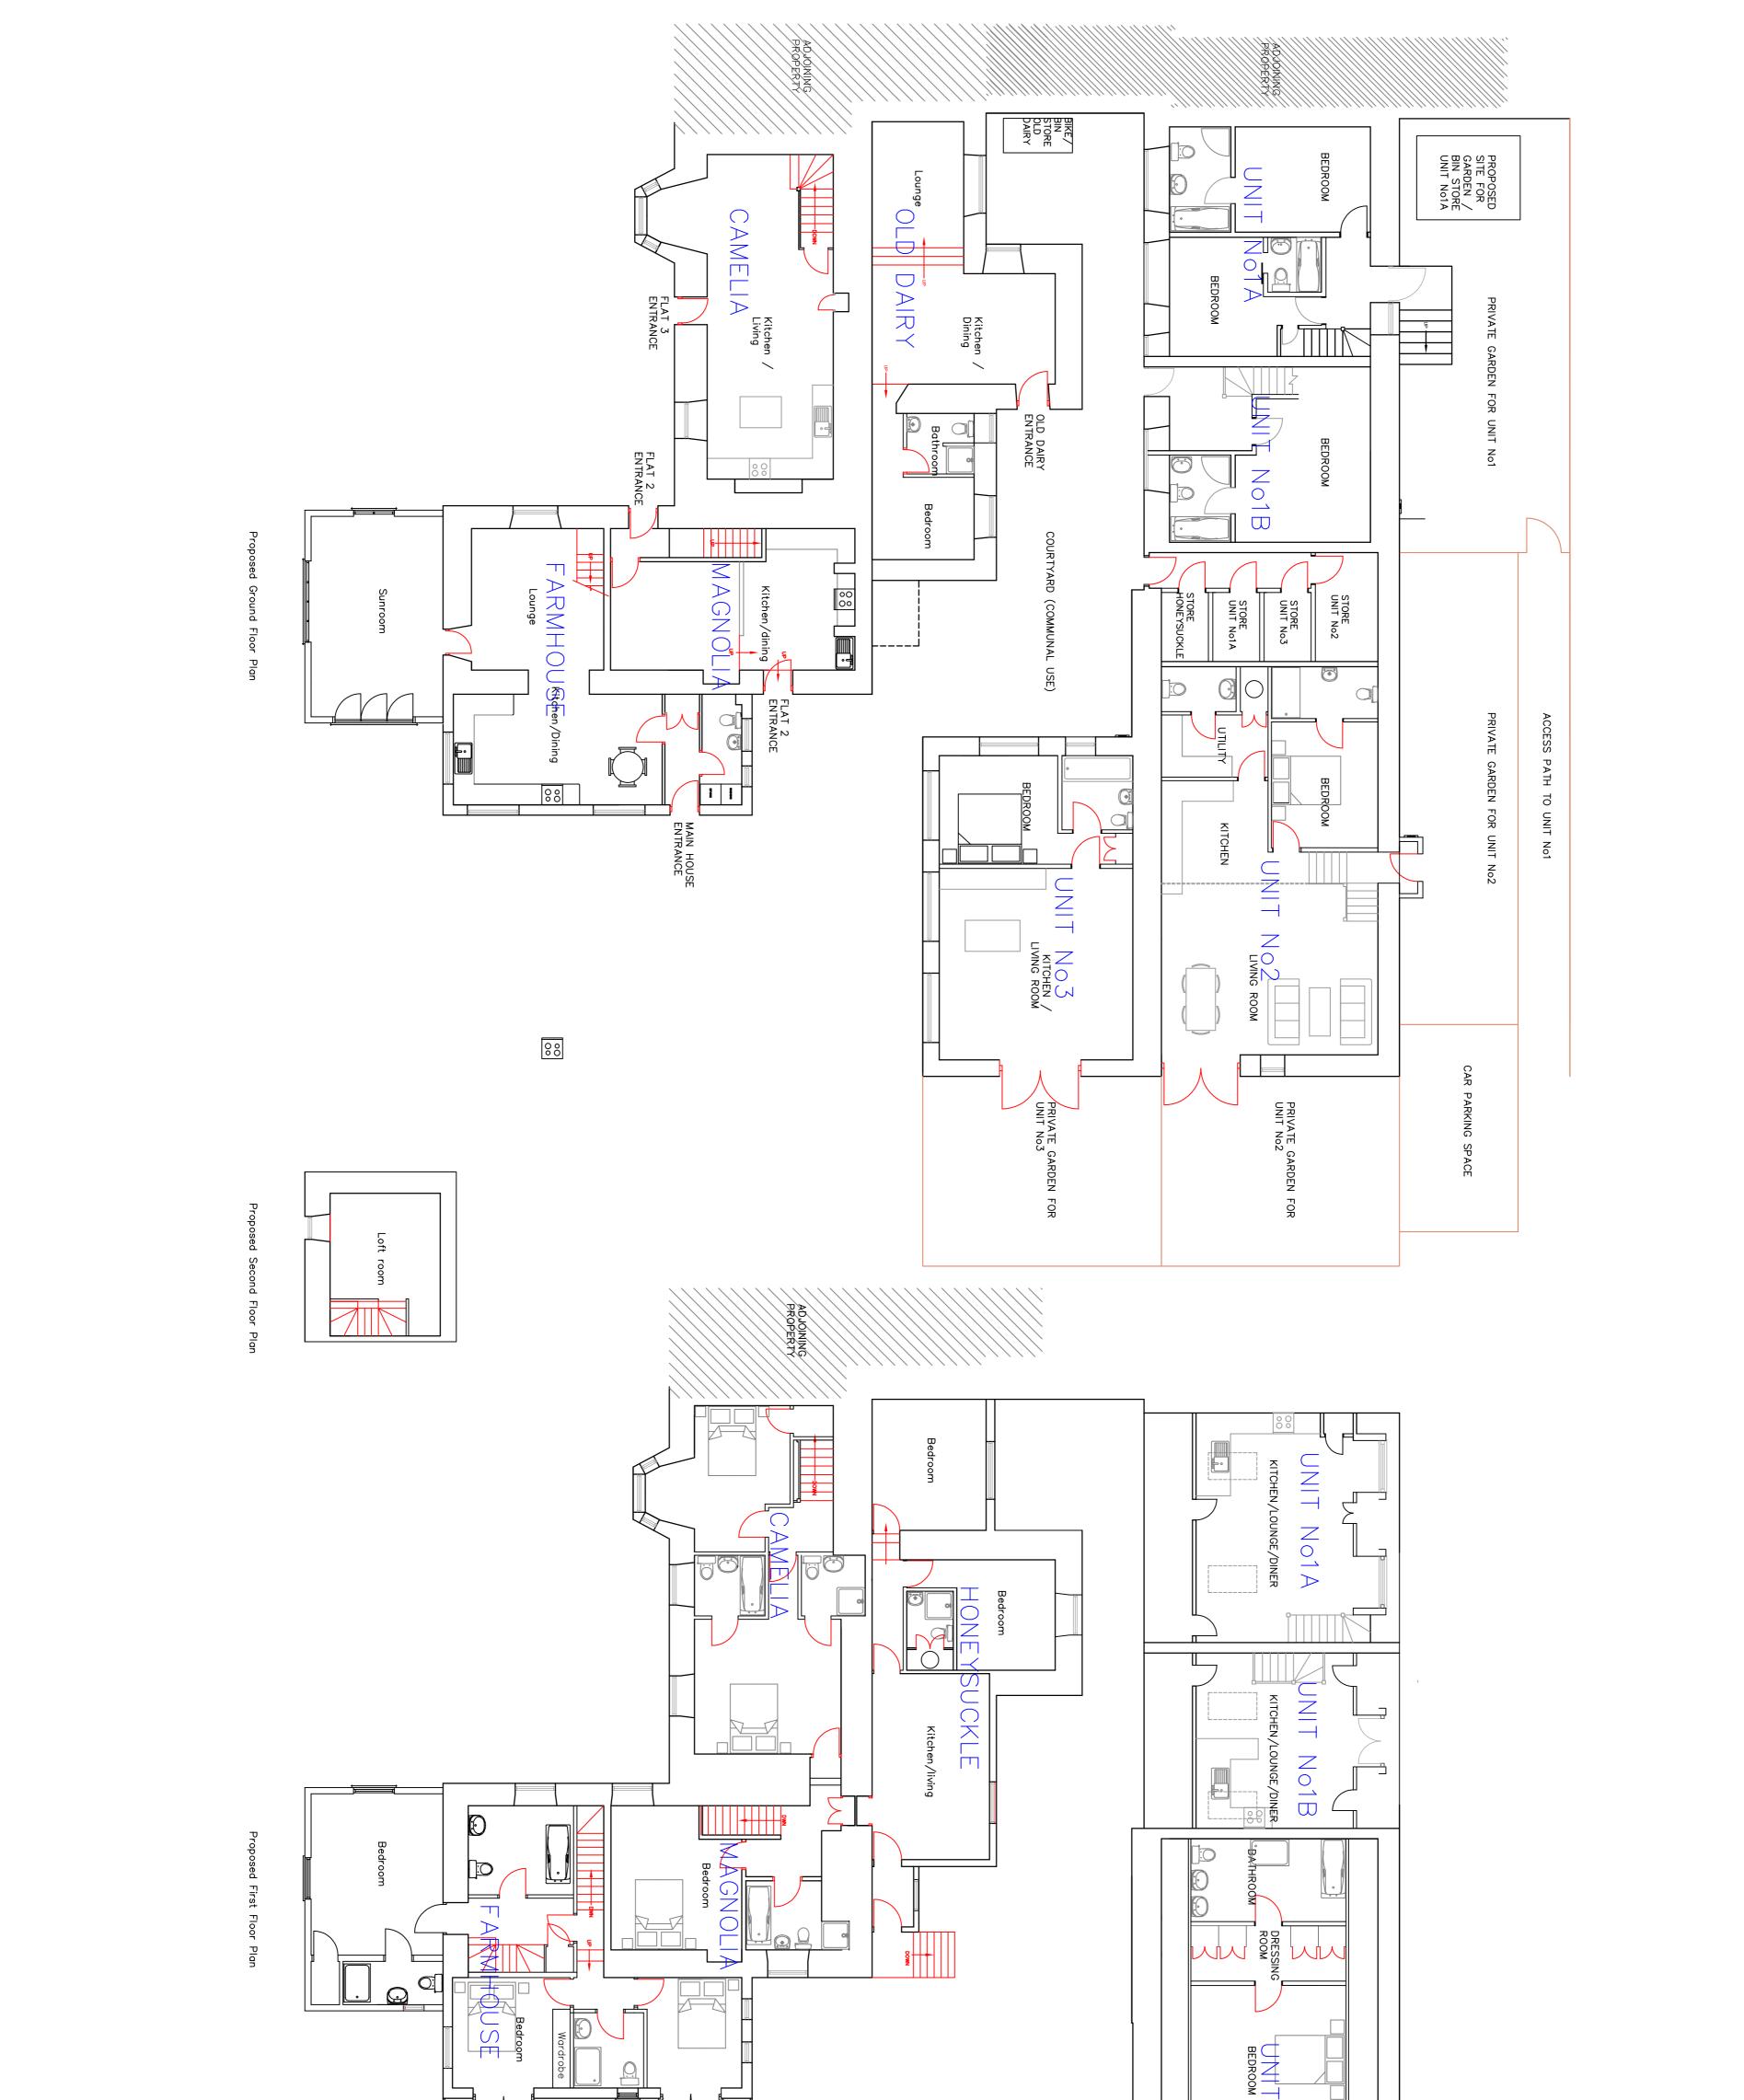

|                                                                                                                                                                                                                                                                                                                                                                |                                   | AULTED<br>SPACE<br>BELOW<br>BELOW<br>BELOW                                                                                                         |                                                              |
|----------------------------------------------------------------------------------------------------------------------------------------------------------------------------------------------------------------------------------------------------------------------------------------------------------------------------------------------------------------|-----------------------------------|----------------------------------------------------------------------------------------------------------------------------------------------------|--------------------------------------------------------------|
| Holy Vale Farmhouse & Flats<br>St Marys<br>Isles of Scilly         DRAWING TITLE         Proposed Floor Plans         CLIENT         Holy Vale Partnership         Dwg. No.         1:100 @ A1         Controlled by         IS/TH         Decked by         Office         IS/TH         Office         August 2021         Office         Stationery office. | No.         Date         Revision | Contractors must check all dimensions on site. Only figured dimensions are to be worked from. Discrepancies are to be reported immediately. Notes: | <b>RECEIVED</b><br>By Emma Kingwell at 4:39 pm, Sep 01, 2021 |