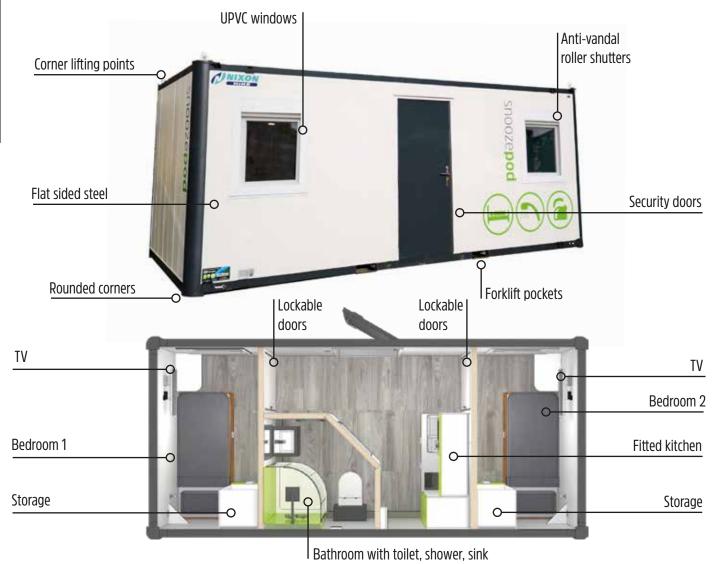

# **SNOOZE**POD (SLEEPER CABIN)

#### **Dimensions**

- > Length: 6062 mm
- > Width: 2743 mm
- > Height: 2486 mm
- > Weight: 4000kg

#### **Security**

- > Anti-vandal roller shutters
- > UPVC windows
- > Security doors

#### **Facilities**

- > 2 x bedrooms
- > Double sockets
- > USB 12v charging sockets
- > 2 x TV's
- > Oil heating
- > Mains water supply
- > Door retainer hook
- > Microwave, kettle, sink, electric hob, fridge
- > Shower, toilet, sink, heated towel rail
- > Carbon monoxide detector
- > Consumer unit

#### Design

- > Flat sided steel
- > Wipe down wall boards
- > Stainless steel worktops

### **Moveability**

- > Corner lifting points
- > Forklift pockets