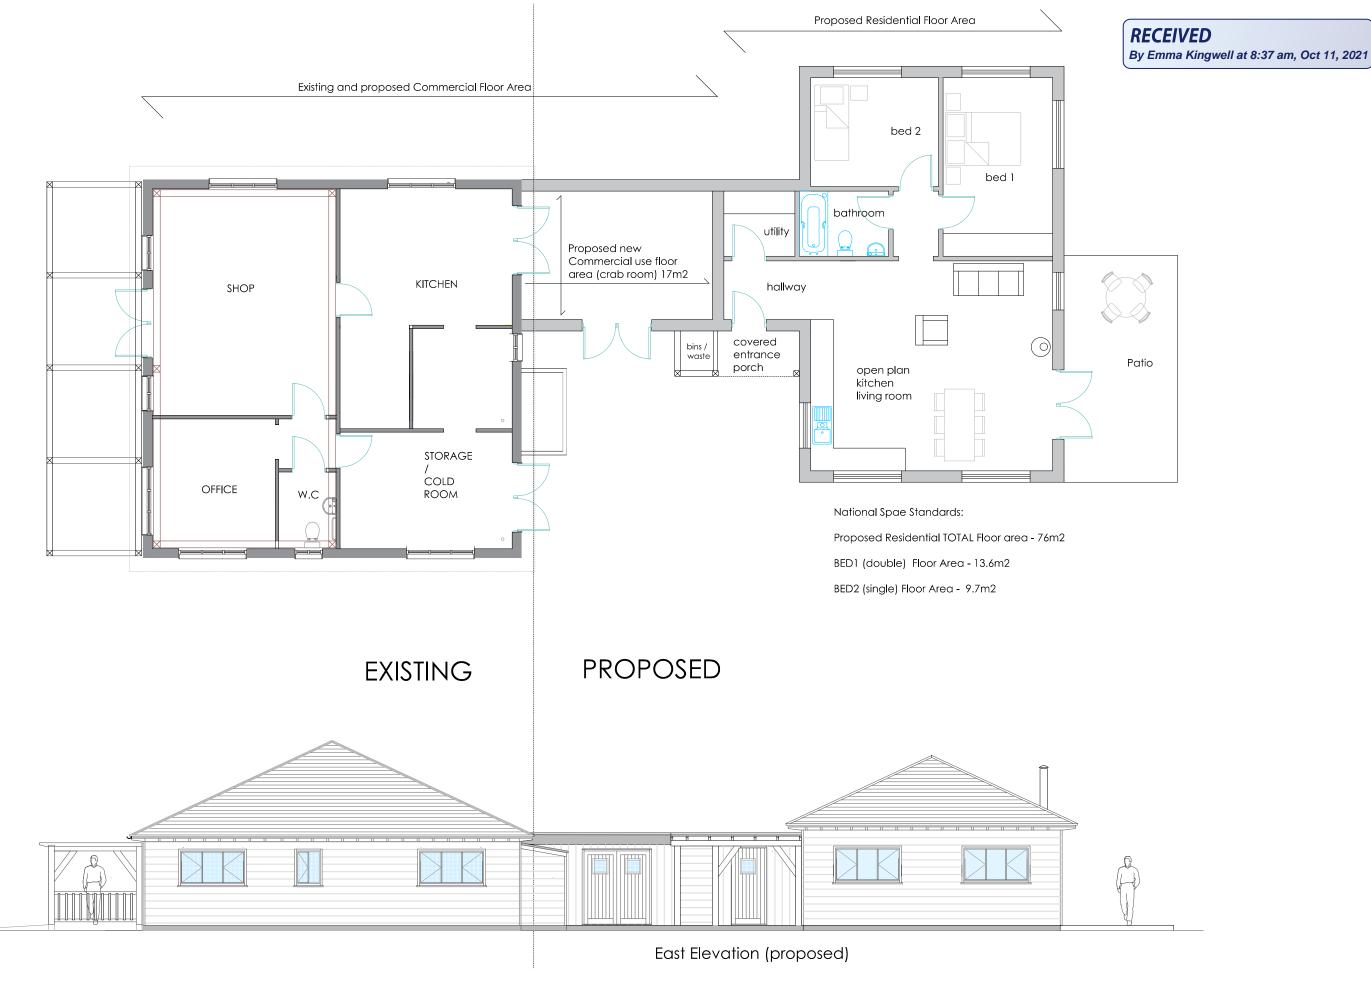

| Planning drawings - not to be used for fabrication or construction 1:100 (On A3) | For: Island Fish |  |
|----------------------------------------------------------------------------------|------------------|--|
|----------------------------------------------------------------------------------|------------------|--|

|            |                                                |      | Planning   |                  |  |
|------------|------------------------------------------------|------|------------|------------------|--|
| DRAWING NO | TITLE                                          | REV  | DATE       | SCALE            |  |
| 003        | Proposed Floor Plan<br>Proposed East Elevation | PL.A | 08/10/2021 | 1:100<br>(on A3) |  |