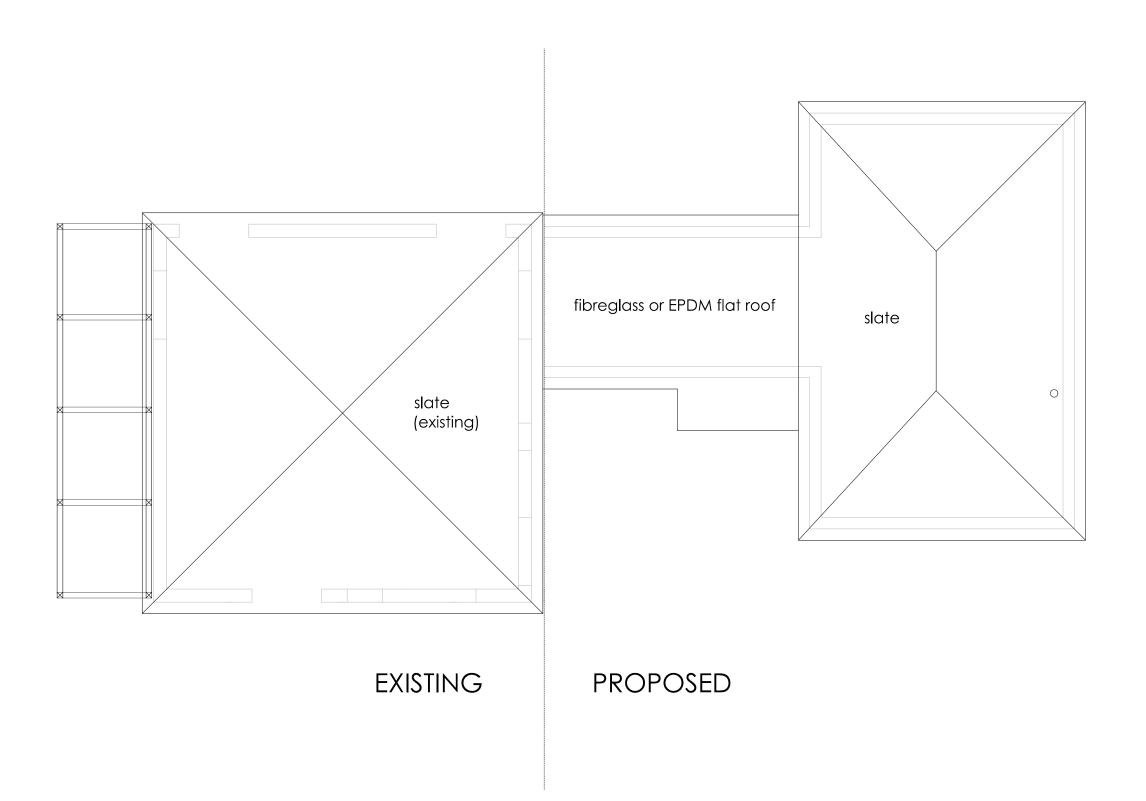

|                                                                       | Planning   |                    |      |            |                  |
|-----------------------------------------------------------------------|------------|--------------------|------|------------|------------------|
| For: Island Fish Project: Staff Acc and Kitchen extension Island Fish | DRAWING NO | TITLE              | REV  | DATE       | SCALE            |
| Brhyer,<br>ISles of Scilly                                            | 002        | Proposed Roof Plan | PL.A | 08/10/2021 | 1:100<br>(on A3) |