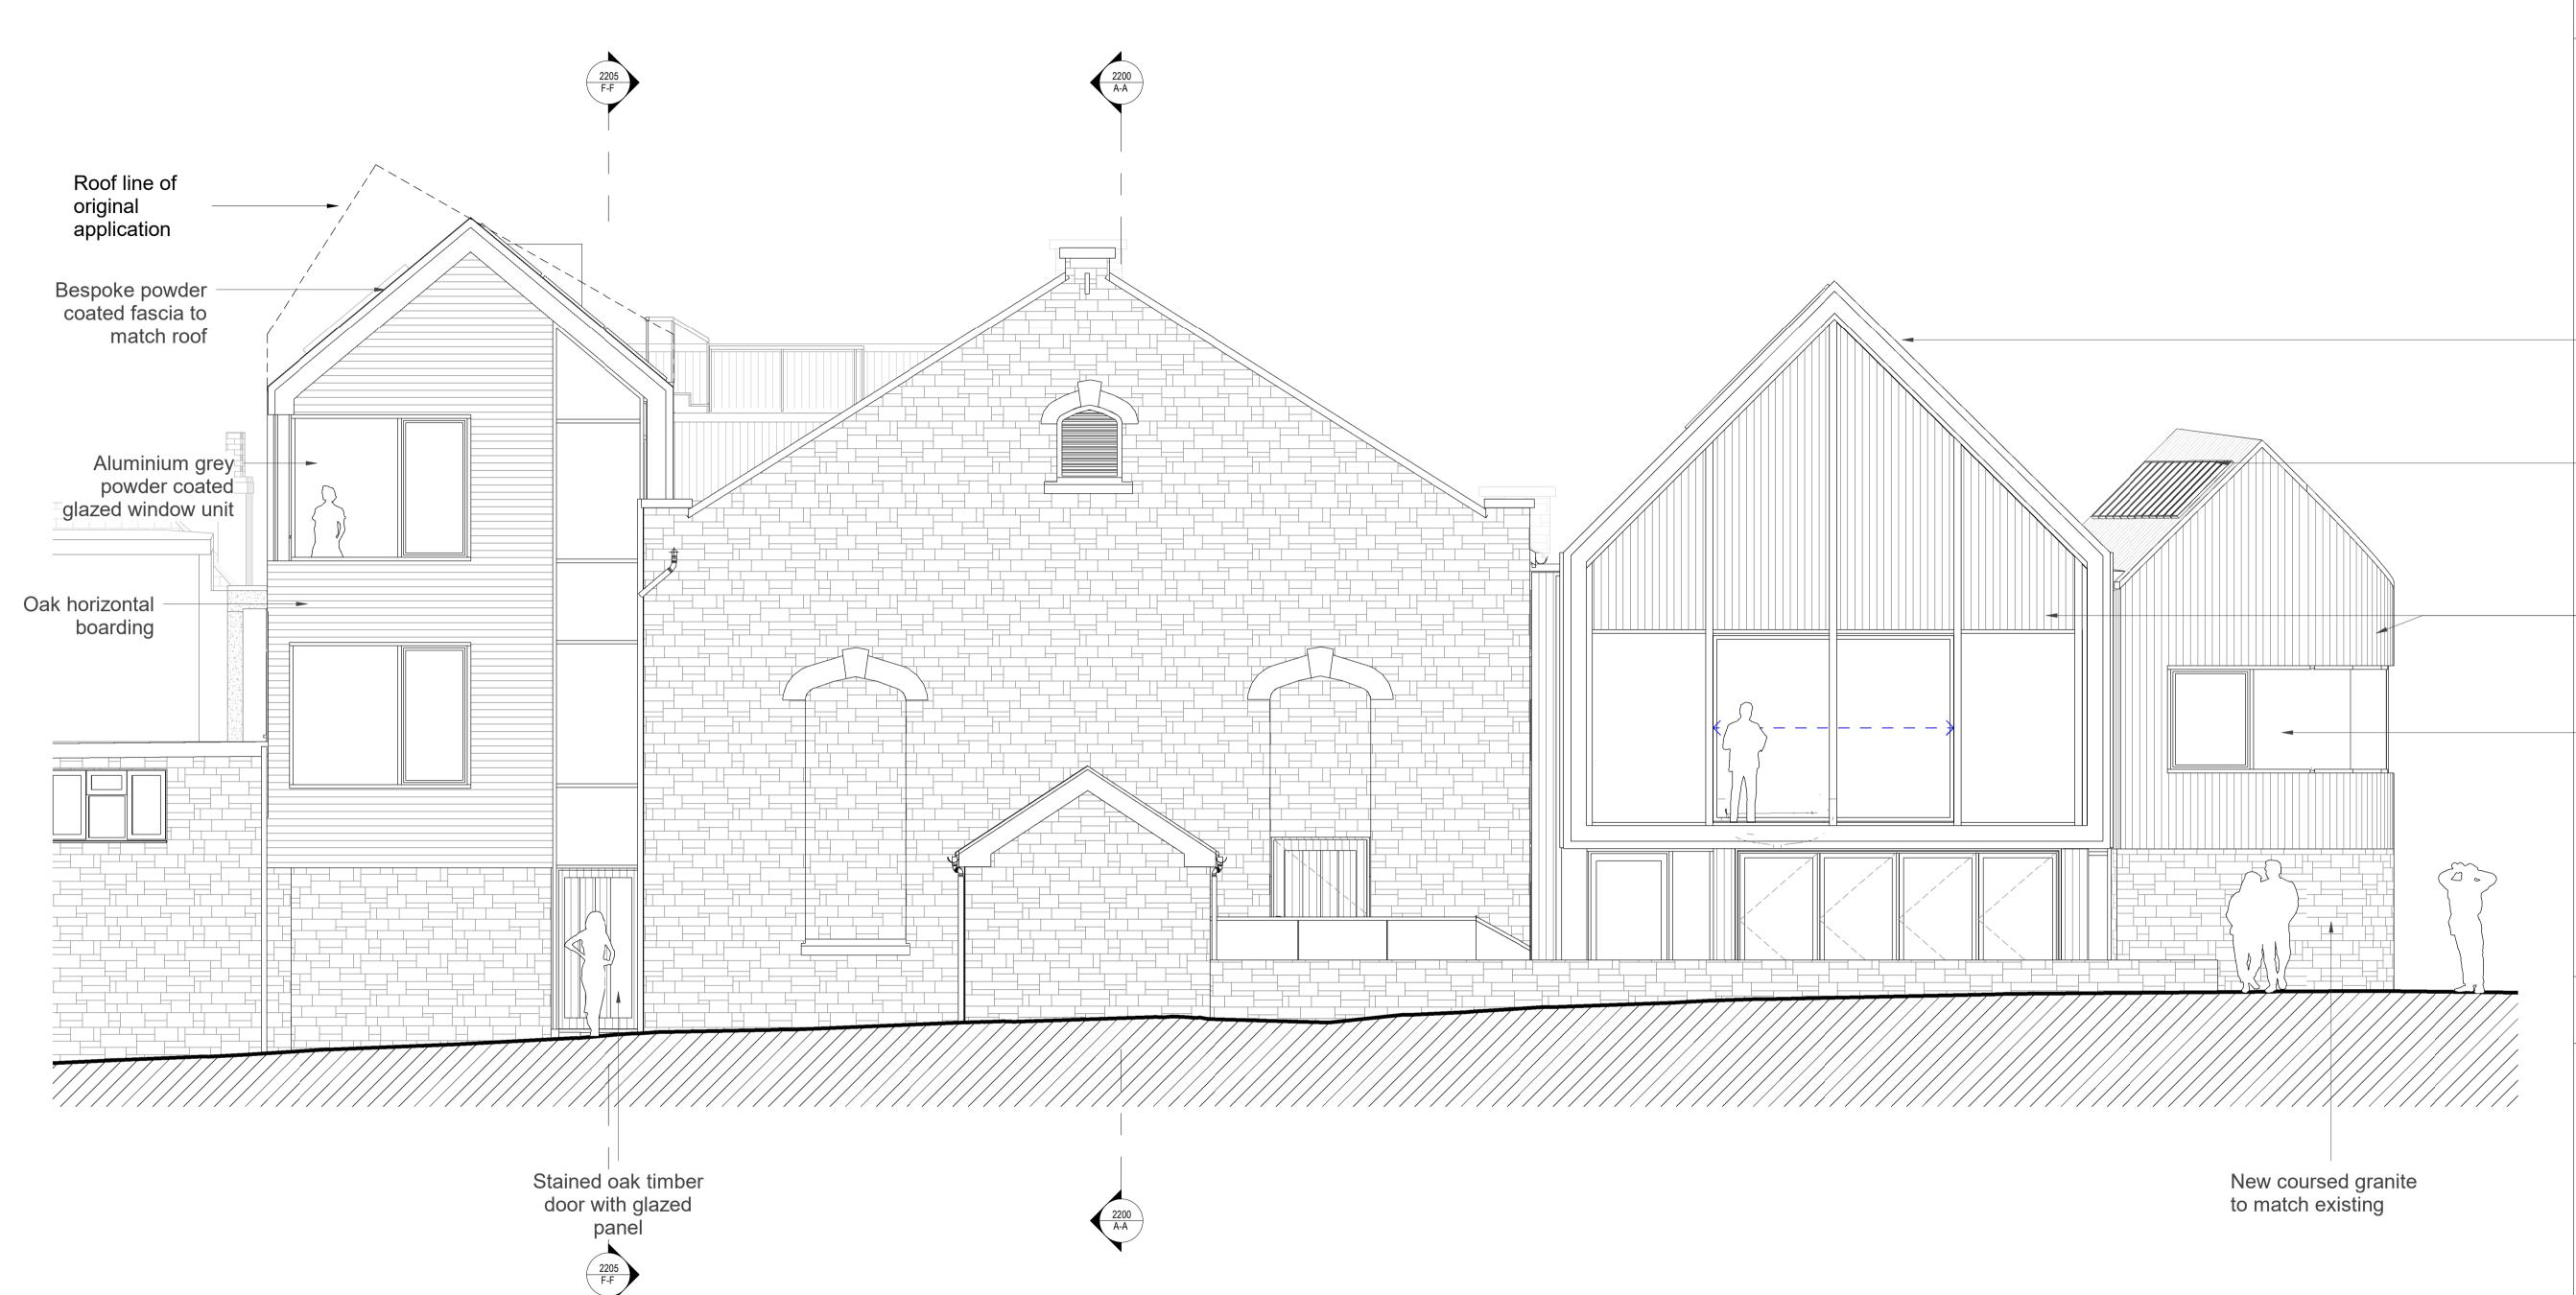

## 1 South West Elevation 1:50

Drawings are based on survey data and may not accurately represent what is physically present.

Do not scale from this drawing. All dimensions are to be verified on site before proceeding with the work.

All dimensions are in millimeters unless noted otherwise.

Purcell shall be notified in writing of any discrepancies.

RECEIVED

By Lisa Walton at 6:26 pm, Jul 04, 2022

Bespoke powder coated fascia to match roof

Powder coated grey seamed Zinc

Oak vertical boarding

Aluminium grey powder coated double glazed window unit

20/04/22 30/06/22

Drawings Issued for Planning Amended roofline on side extension

REV DATE

DESCRIPTION