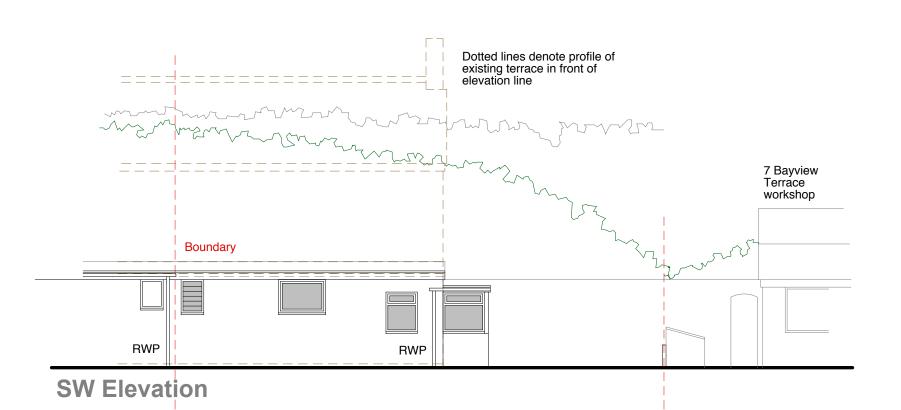

## **PLANNING**

Studio St Ives 4 Gabriel Street St Ives TR26 2LU

**yty** 

MIKE BRADBURY

DESIGN

Reconstruction of Chalet at 6 Bayview Terrace Portmellon St.Mary's Isles of Scilly for Mike Green & Hannah Barclay

**Existing Plan and Elevations** 

2018-P02

1:50 @ A1 1:100 @ A3

May 2022