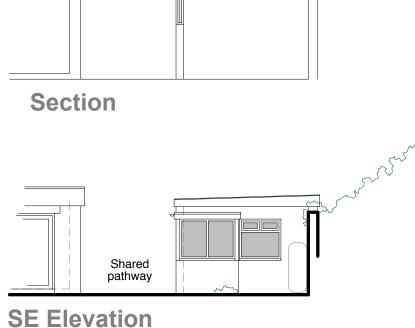

## **PLANNING**

Studio St Ives 4 Gabriel Street St Ives TR26 2LU

**yty** 

MIKE BRADBURY

DESIGN

Reconstruction of Chalet at 6 Bayview Terrace Portmellon St.Mary's Isles of Scilly for Mike Green & Hannah Barclay

**Existing Plan and Elevations** 

2018-P02

1:50 @ A1 1:100 @ A3

May 2022