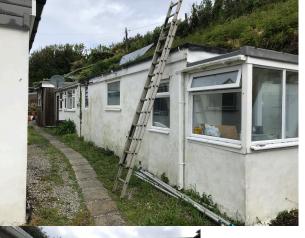

Ministry of Housing Technical Housing Standards March 2015

Single Bedroom / 2-person Dwelling 1 Storey: 50m2 + storage

2 Storey: 58m2 + storage

Left: View from yard facing front corner of chalet Below: View down passageway between terrace and outbuldings