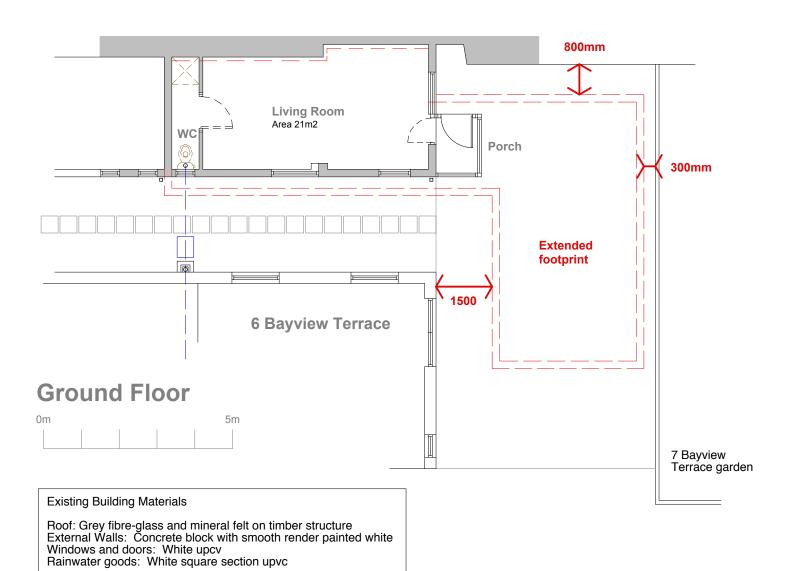

## **PLANNING**

Studio St Ives 4 Gabriel Street St Ives TR26 2LU

**yty** 

MIKE BRADBURY

DESIGN

Reconstruction of Chalet at 6 Bayview Terrace Portmellon St.Mary's Isles of Scilly for Mike Green & Hannah Barclay

**Existing Plan and Elevations** 

2018-P02

1:50 @ A1 1:100 @ A3

May 2022