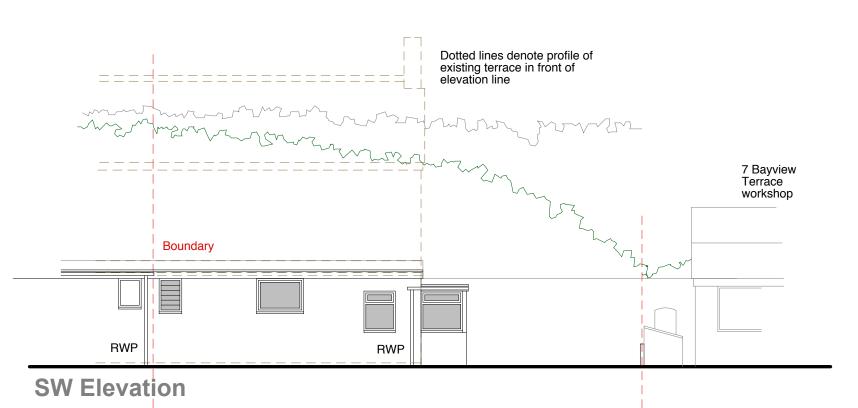

## **RECEIVED**

By Lisa Walton at 9:55 am, Dec 01, 2022

Left: View from yard facing front corner of chalet

Below: View down passageway between terrace and outbuldings

**SE Elevation** 