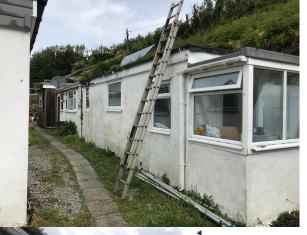

## **RECEIVED**

By Lisa Walton at 9:55 am, Dec 01, 2022

Left: View from yard facing front corner of chalet

Below: View down passageway between terrace and outbuldings

**SE Elevation** 