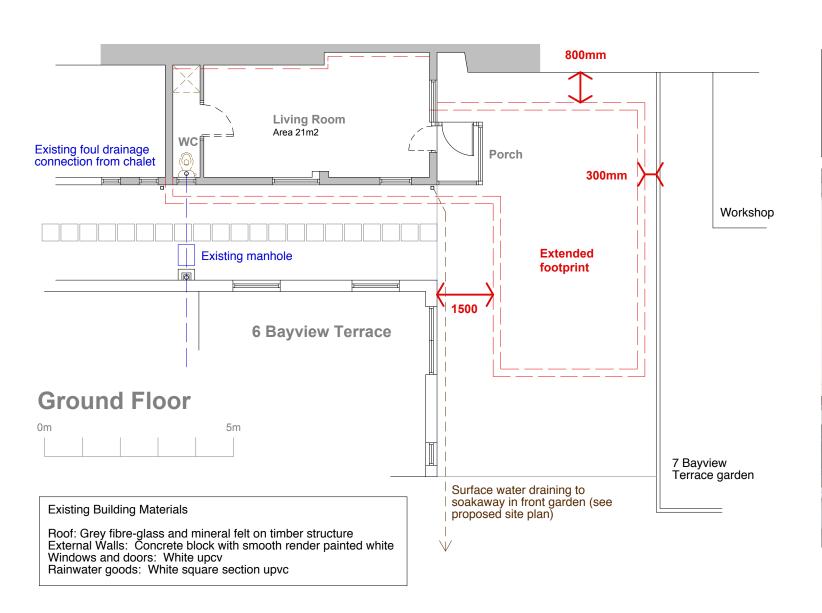

## AMENDMENTS

NOTES

Drainage noted. Neighbouring workshop shown on plan MRB 251122

## **RECEIVED**

By Lisa Walton at 9:55 am, Dec 01, 2022

Left: View from yard facing front corner of chalet

Below: View down passageway between terrace and outbuldings

**SE Elevation** 