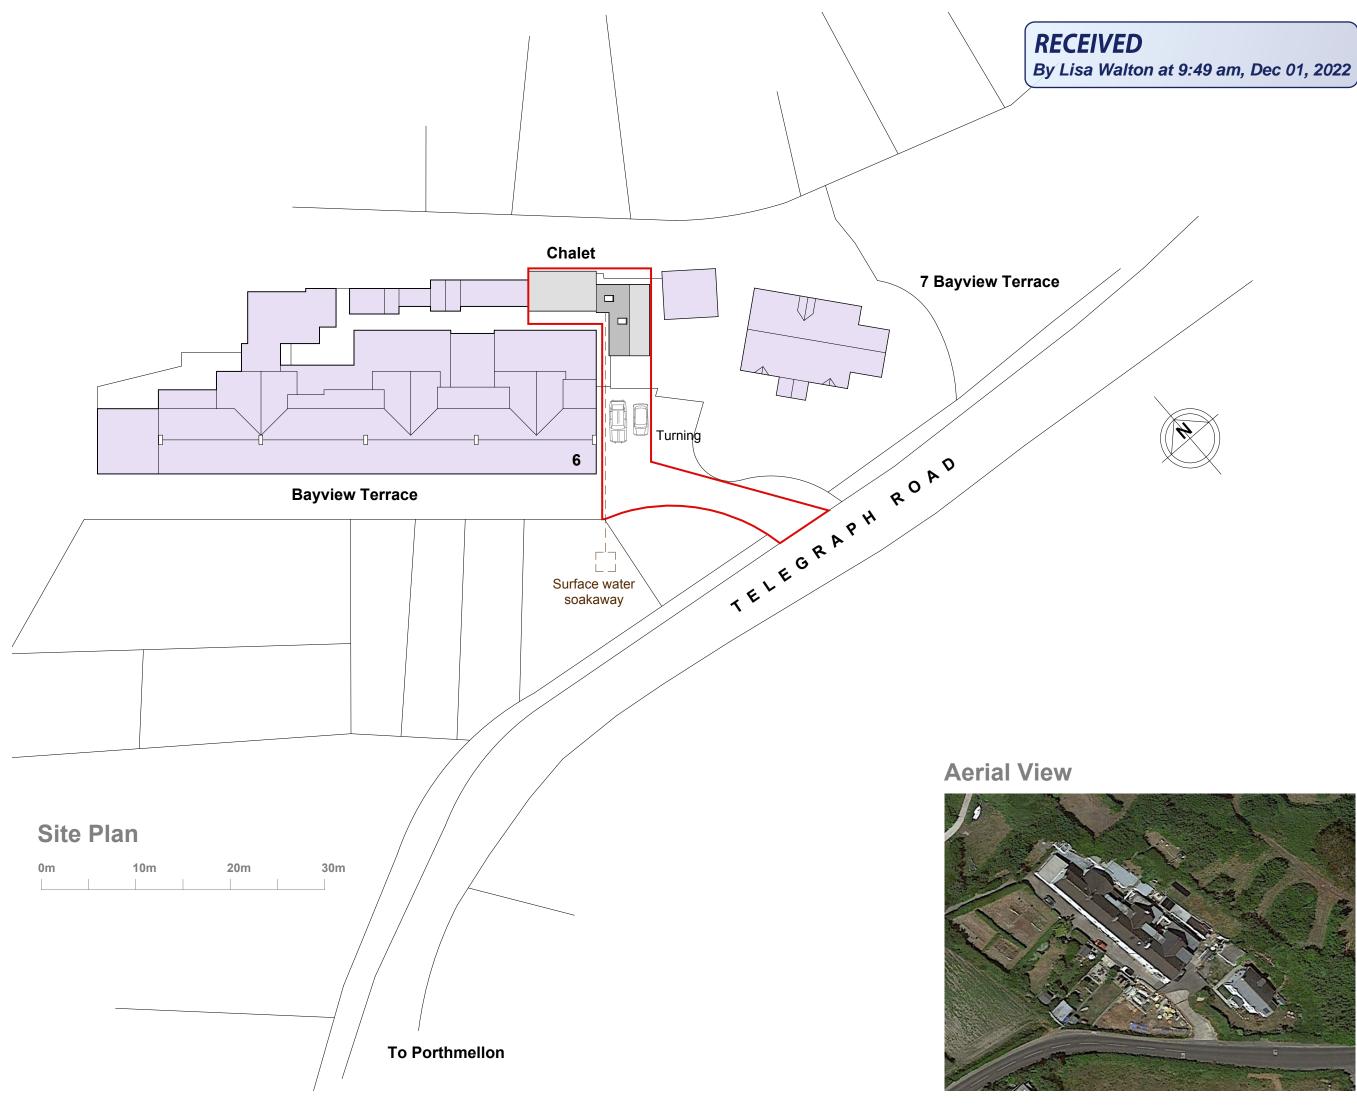

AMENDMENTS

- A Boundaries updated
- Parking and turning shown MRB 251122 в
- C Soawaway added MB 271122

| PLAN                                                                                                                              | NING             |
|-----------------------------------------------------------------------------------------------------------------------------------|------------------|
| Studio St Ives<br>4 Gabriel Street<br>St Ives<br>TR26 2LU<br>01736 798427                                                         | ţ <b>Ĭ</b> ţ     |
| MIKE BRADBURY                                                                                                                     |                  |
| DESIGN                                                                                                                            |                  |
| Reconstruction of Chalet<br>at 6 Bayview Terrace<br>Portmellon<br>St.Mary's<br>Isles of Scilly for<br>Mike Green & Hannah Barclay |                  |
| Proposed Site Plan                                                                                                                |                  |
| DRNG. NO.<br>2018-P07                                                                                                             | REVISION<br>C    |
| SCALE<br>1:200 @ A1<br>1:400 @ A3<br>OFFICE USE / PRE-ISSUE                                                                       | DATE<br>Oct 2022 |