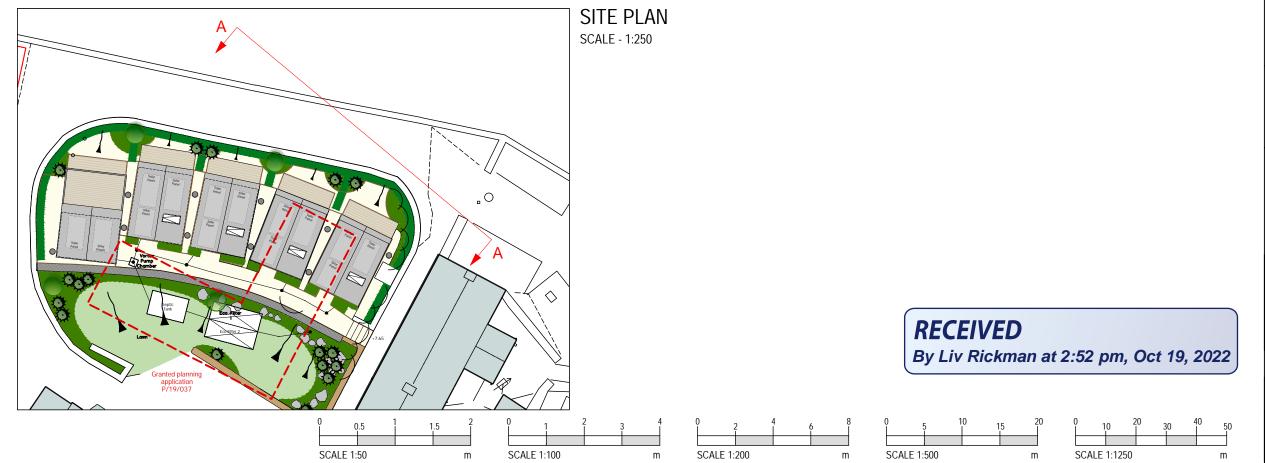

## PROPOSED VISUAL IMPACT ON GARRISON WALL

| Scales (@ A3 SIZE) |              |         | Size     |
|--------------------|--------------|---------|----------|
| 1:100              |              |         | A3       |
| Drawn              | Date         | Checked | Date     |
| MS                 | OCTOBER 2022 |         |          |
| Drawing No.        |              |         | Revision |