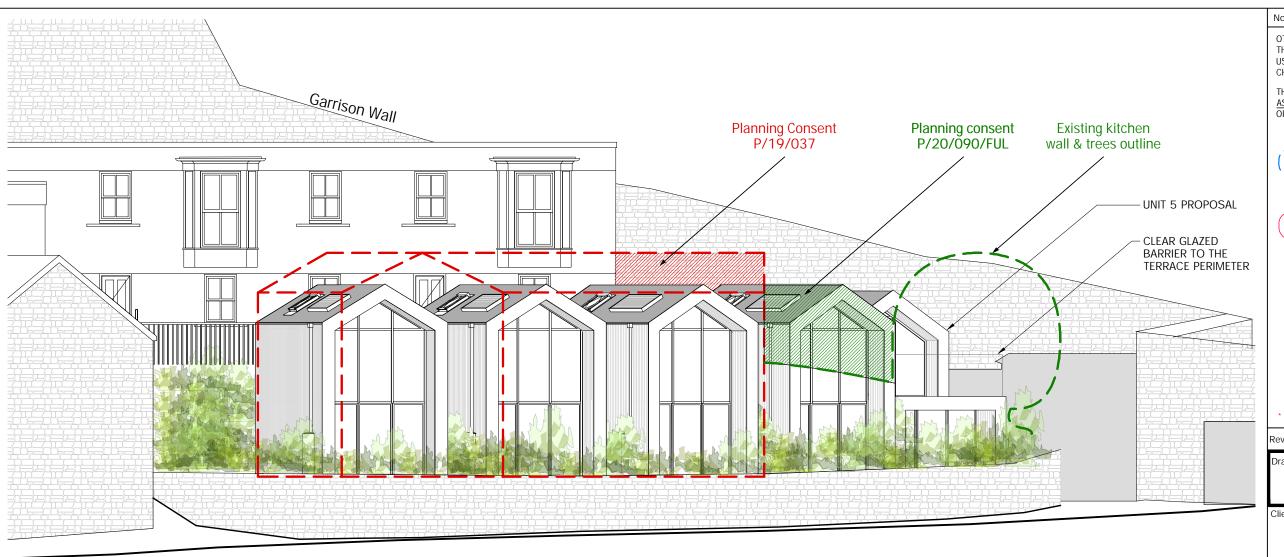

## SKETCH SHOWING IMPACT ON GARRISON WALL

OTHER THAN FOR THE PURPOSES OF PLANNING, DO NOT SCALE THESE DRAWINGS.

USE WRITTEN DIMENSIONS ONLY. ALL DIMENSIONS TO BE CHECKED ON SITE PRIOR TO COMMENCEMENT OF WORK.

## PROPOSED VISUAL IMPACT ON GARRISON WALL

| Scales (@ A3 SIZE) |              |         | Size     |
|--------------------|--------------|---------|----------|
| 1:100              |              |         | A3       |
| Drawn              | Date         | Checked | Date     |
| MS                 | OCTOBER 2022 |         |          |
| Drawing No.        |              |         | Revision |