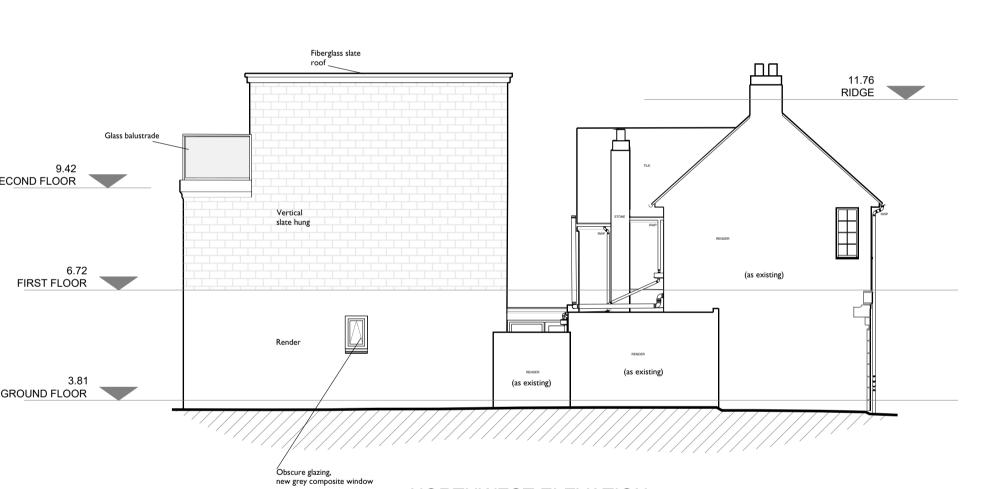

SECTION A-A

Scale 1:100 @ A1

| No. Dat                                                                                                                                                                                        | ce                                                                                                                                                                                | Revision                                                                                                                                                                                                                                                                                                                                                                           | Drawn                                                                                                                        | Checke                                    |
|------------------------------------------------------------------------------------------------------------------------------------------------------------------------------------------------|-----------------------------------------------------------------------------------------------------------------------------------------------------------------------------------|------------------------------------------------------------------------------------------------------------------------------------------------------------------------------------------------------------------------------------------------------------------------------------------------------------------------------------------------------------------------------------|------------------------------------------------------------------------------------------------------------------------------|-------------------------------------------|
| A 09.                                                                                                                                                                                          | 03.23 Ame                                                                                                                                                                         | ndements to suit consultations' resp                                                                                                                                                                                                                                                                                                                                               | onses AG                                                                                                                     | RLT                                       |
| <ol> <li>This drawing worked from</li> <li>All dimension any discrepar</li> <li>This drawing specifications</li> <li>The contract conditions are be considere</li> <li>Tenders must</li> </ol> | should not be son.  In an and levels are notes to be report is to be read in it.  In a recommend restrictions liked.  It include for all we should restriction to the read in it. | of the architects and may not be repro-<br>caled for construction purposes, only fi<br>to be checked on site prior to comme<br>rted to the architect.<br>conjunction with all relevant architects<br>ded to visit the site before tendering to<br>kely to affect the works. No claims aris<br>works described or being apparent on the<br>ecessary for the proper execution of the | igured dimension<br>incement of any<br>is and engineers'<br>to ascertain all loo<br>ing from failure to<br>the drawings or o | work and<br>drawings<br>cal<br>to do so v |
| Client                                                                                                                                                                                         | IOS Steamship Company                                                                                                                                                             |                                                                                                                                                                                                                                                                                                                                                                                    |                                                                                                                              |                                           |
| Project                                                                                                                                                                                        | Steamship House, Hugh Town, IOS, TR21 0LJ                                                                                                                                         |                                                                                                                                                                                                                                                                                                                                                                                    |                                                                                                                              |                                           |
|                                                                                                                                                                                                | Propose                                                                                                                                                                           | d Plans, Elevations and S                                                                                                                                                                                                                                                                                                                                                          | Saction A                                                                                                                    | Α.                                        |
| Title                                                                                                                                                                                          | ·                                                                                                                                                                                 | d Flans, Lievacions and S                                                                                                                                                                                                                                                                                                                                                          | section A-                                                                                                                   | -A                                        |
| Scale/s                                                                                                                                                                                        | 1:100@ <i>A</i><br>Dec 2022<br>DC                                                                                                                                                 | A I                                                                                                                                                                                                                                                                                                                                                                                | Section A-                                                                                                                   | -A                                        |