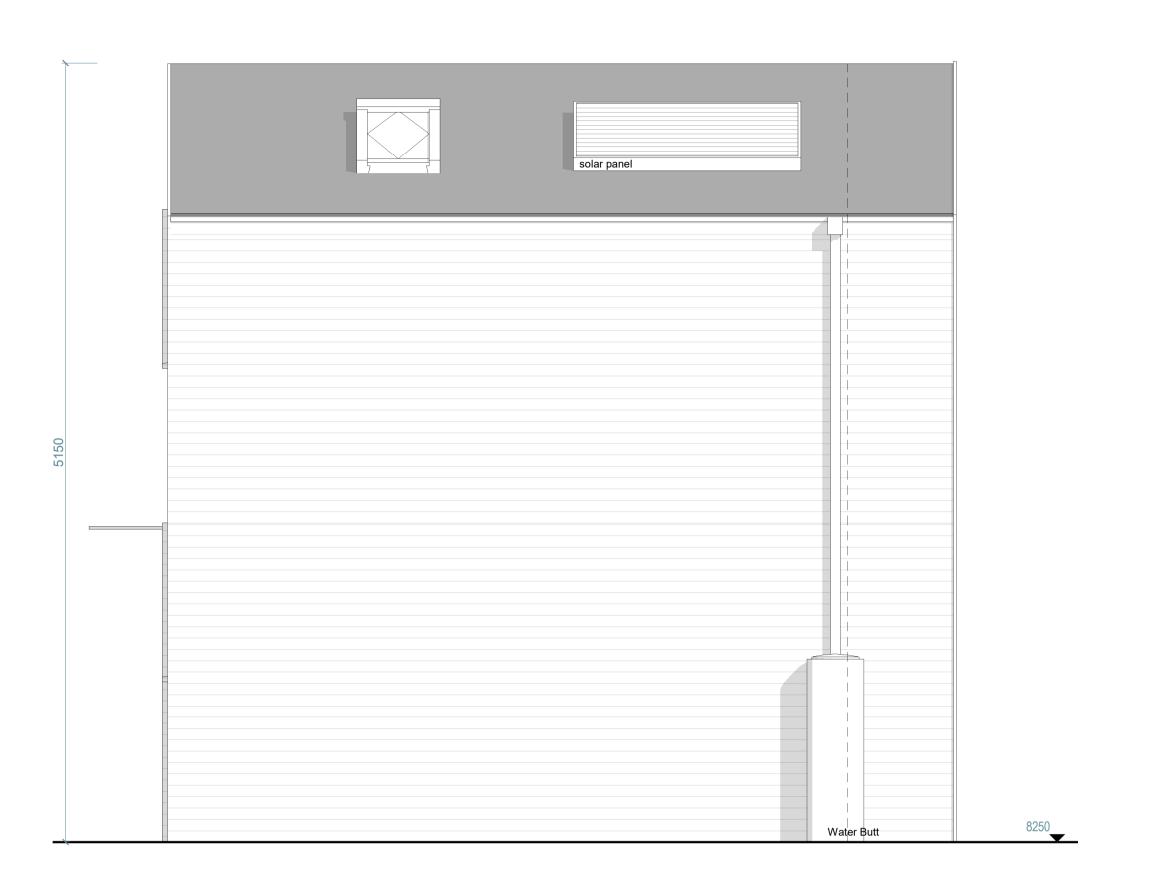

UNIT 5 NORTH ELEVATION

UNIT 5 SOUTH ELEVATION

UNIT 5 WEST ELEVATION

UNIT 5 EAST ELEVATION

SCALE 1:50 mm SCALE 1:200 mm SCALE 1

NOTE

OTHER THAN FOR THE PURPOSES OF PLANNING, DO NOT SCALE THESE DRAWINGS. USE WRITTEN DIMENSIONS ONLY. ALL DIMENSIONS TO BE CHECKED ON SITE PRIOR TO COMMENCEMENT OF WORK.

## PLANNING

67A HIGH STREET
LYNDHURST
HAMPSHIRE
SO43 7BE
T: 023 80 283798
F: 023 80 283688
E: sha@simpsonhilder.co.uk

Proiect Title

TREGARTHENS HOTEL ISLES OF SCILLY

Drawing Title

PROPOSED ELEVATIONS FOR UNIT 5