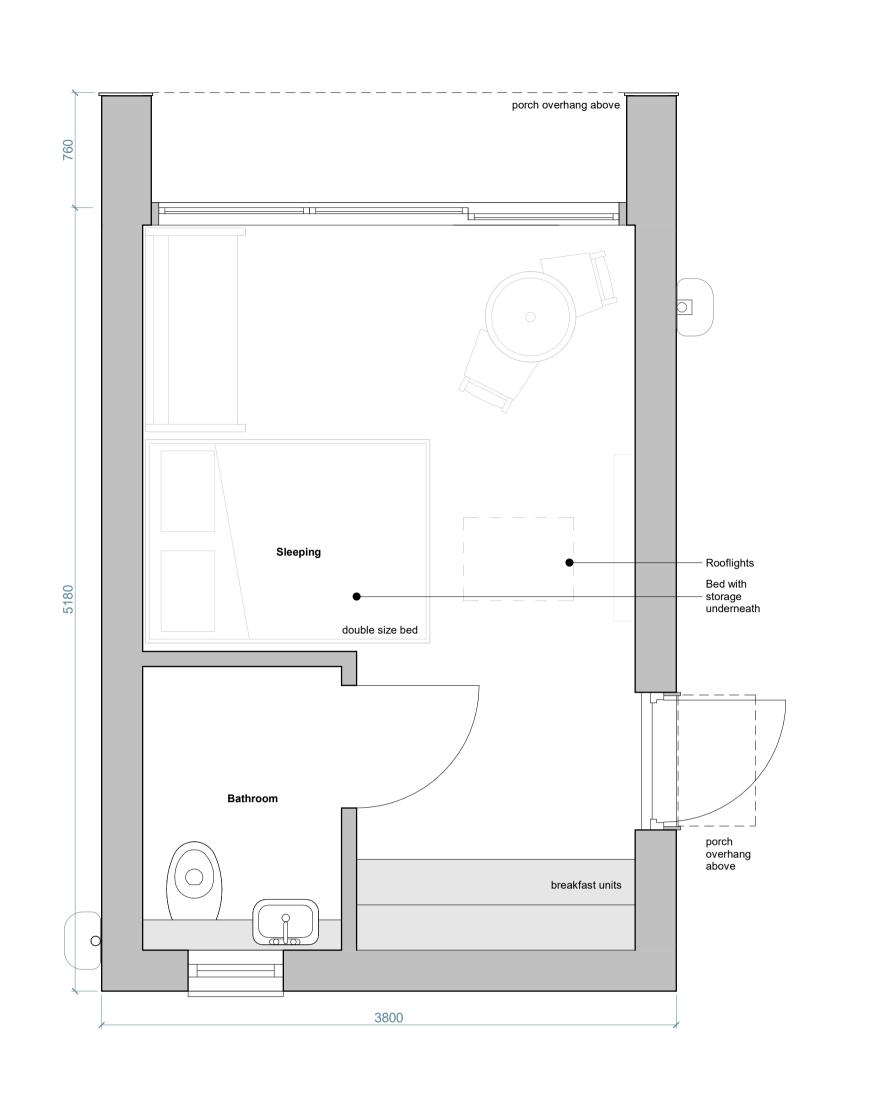

# UNIT 5 GROUND FLOOR PLAN

UNIT 5 FIRST FLOOR PLAN

0 50 100 150 200 0 100 200 300 400 0 200 400 600 800 0 0.5 1 1.5 2 0 1 0 2 4 6 8 0 5 10 15 20 0 10 20 30 40 50 Drawing No.

SCALE 1:5 mm SCALE 1:10 mm SCALE 1:20 mm SCALE 1:20 m SCALE 1:100 m SCALE 1:200 m SCALE 1:250 m

OTHER THAN FOR THE PURPOSES OF PLANNING, DO NOT SCALE THESE DRAWINGS.
USE WRITTEN DIMENSIONS ONLY. ALL DIMENSIONS TO BE CHECKED ON SITE PRIOR TO COMMENCEMENT OF WORK.

THIS DRAWING IS THE COPYRIGHT OF <u>SIMPSON HILDER ASSOCIATES LIMITED</u> AND MAY NOT BE REPRODUCED, COPIED OR ALTERED IN ANY WAY WITHOUT WRITTEN AUTHORITY UNLESS FOR THE PURPOSES OF PLANNING.

Information supplied by others. All measurements subject to full onsite investigation prior to construction.