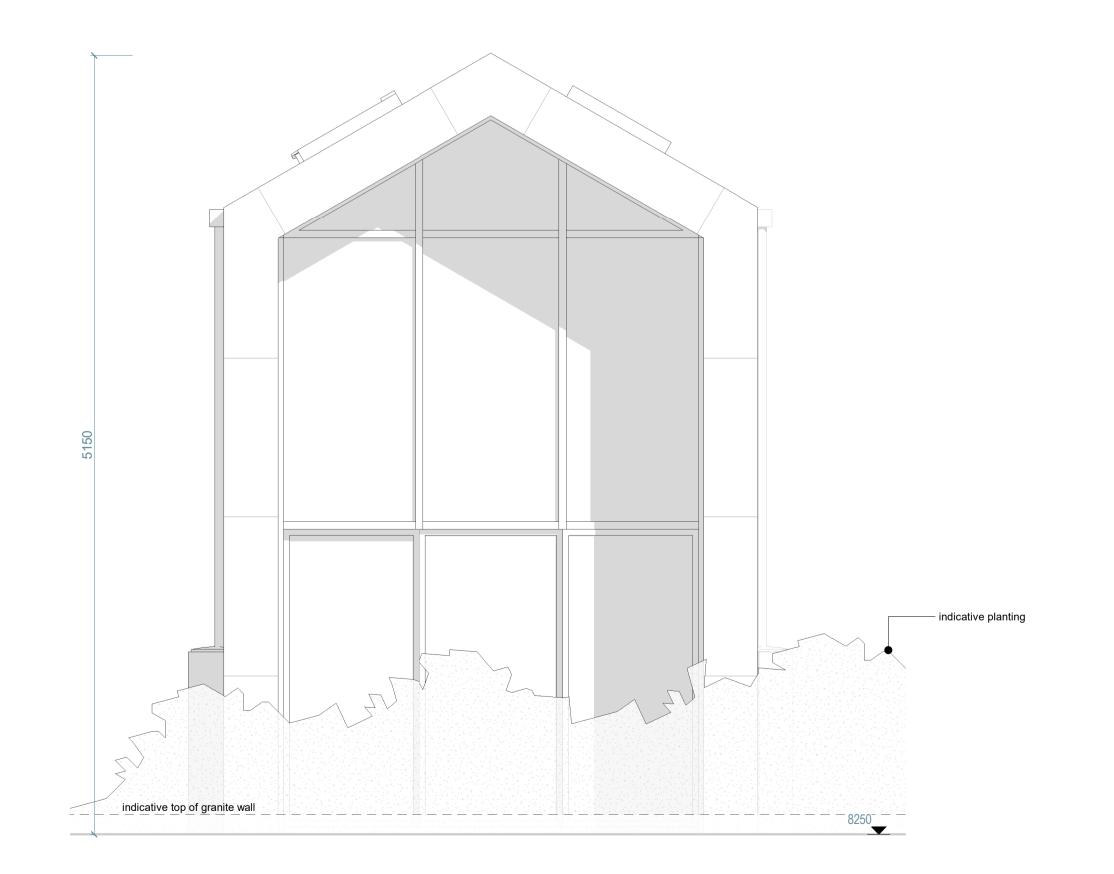

UNIT 5 NORTH ELEVATION

UNIT 5 SOUTH ELEVATION

UNIT 5 WEST ELEVATION

UNIT 5 EAST ELEVATION

SCALE 1:50 mm SCALE 1:200 mm SCALE 1

NOTE

OTHER THAN FOR THE PURPOSES OF PLANNING, DO NOT SCALE THESE DRAWINGS. USE WRITTEN DIMENSIONS ONLY. ALL DIMENSIONS TO BE CHECKED ON SITE PRIOR TO COMMENCEMENT OF WORK.

## PLANNING

67A HIGH STREET
LYNDHURST
HAMPSHIRE
SO43 7BE
T: 023 80 283798
F: 023 80 283688
E: sha@simpsonhilder.co.uk

Proiect Title

TREGARTHENS HOTEL ISLES OF SCILLY

Drawing Title

PROPOSED ELEVATIONS FOR UNIT 5