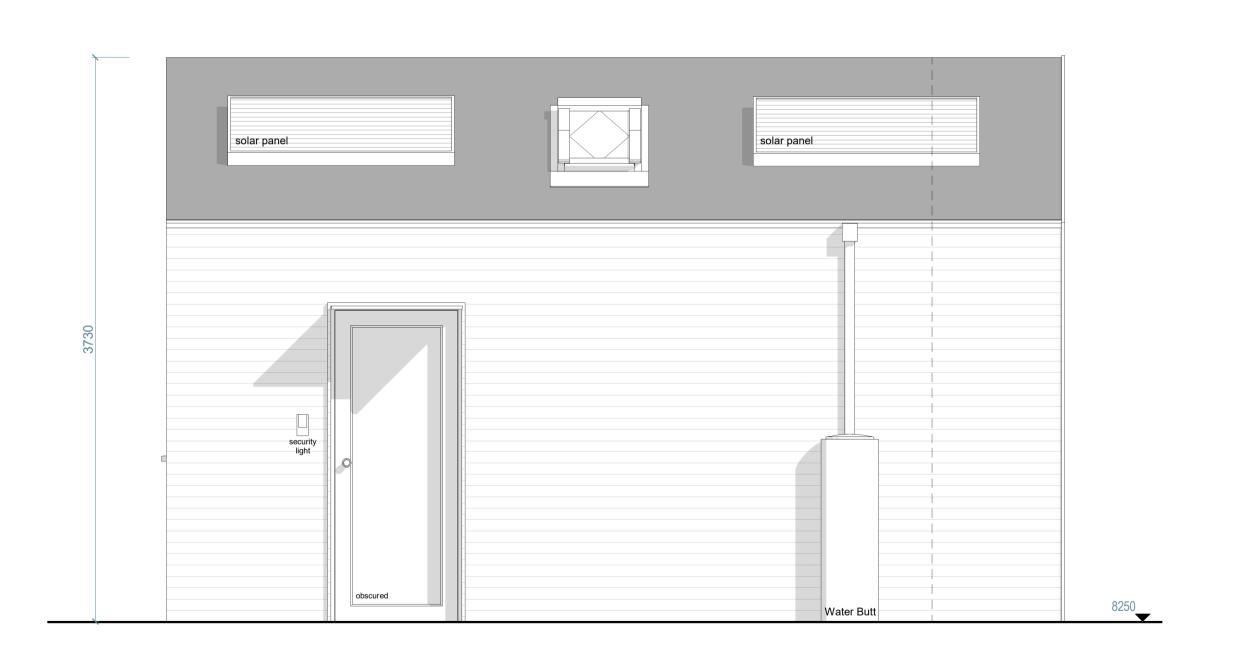

UNIT 5 NORTH ELEVATION

UNIT 5 SOUTH ELEVATION

UNIT 5 WEST ELEVATION

UNIT 5 EAST ELEVATION

SCALE 1:50 mm SCALE 1:200 mm SCALE 1

NOTE

OTHER THAN FOR THE PURPOSES OF PLANNING, DO NOT SCALE THESE DRAWINGS. USE WRITTEN DIMENSIONS ONLY. ALL DIMENSIONS TO BE CHECKED ON SITE PRIOR TO COMMENCEMENT OF WORK.

## PLANNING

67A HIGH STREET
LYNDHURST
HAMPSHIRE
SO43 7BE
T: 023 80 283798
F: 023 80 283688
E: sha@simpsonhilder.co.uk

Proiect Title

TREGARTHENS HOTEL ISLES OF SCILLY

Drawing Title

PROPOSED ELEVATIONS FOR UNIT 5