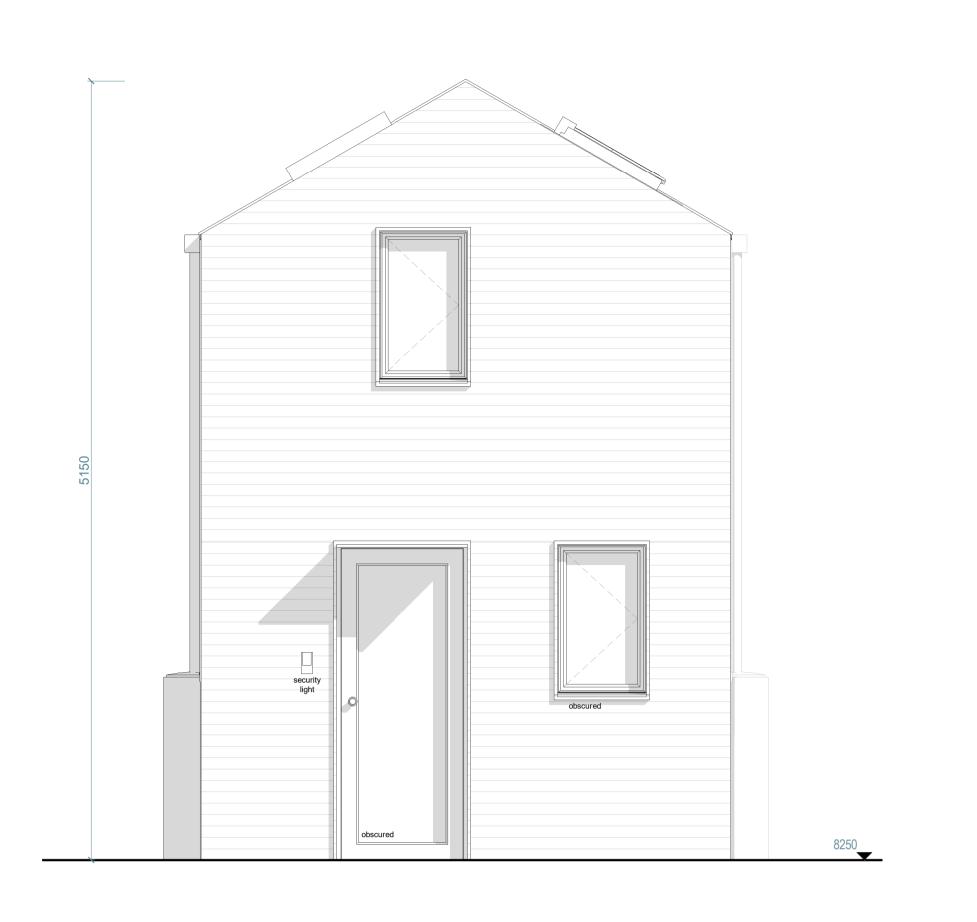

UNIT 5 NORTH ELEVATION

UNIT 5 SOUTH ELEVATION

UNIT 5 WEST ELEVATION

UNIT 5 EAST ELEVATION

SCALE 1:50 mm SCALE 1:200 mm SCALE 1

NOTE

OTHER THAN FOR THE PURPOSES OF PLANNING, DO NOT SCALE THESE DRAWINGS. USE WRITTEN DIMENSIONS ONLY. ALL DIMENSIONS TO BE CHECKED ON SITE PRIOR TO COMMENCEMENT OF WORK.

## PLANNING

67A HIGH STREET
LYNDHURST
HAMPSHIRE
SO43 7BE
T: 023 80 283798
F: 023 80 283688
E: sha@simpsonhilder.co.uk

Proiect Title

TREGARTHENS HOTEL ISLES OF SCILLY

Drawing Title

PROPOSED ELEVATIONS FOR UNIT 5