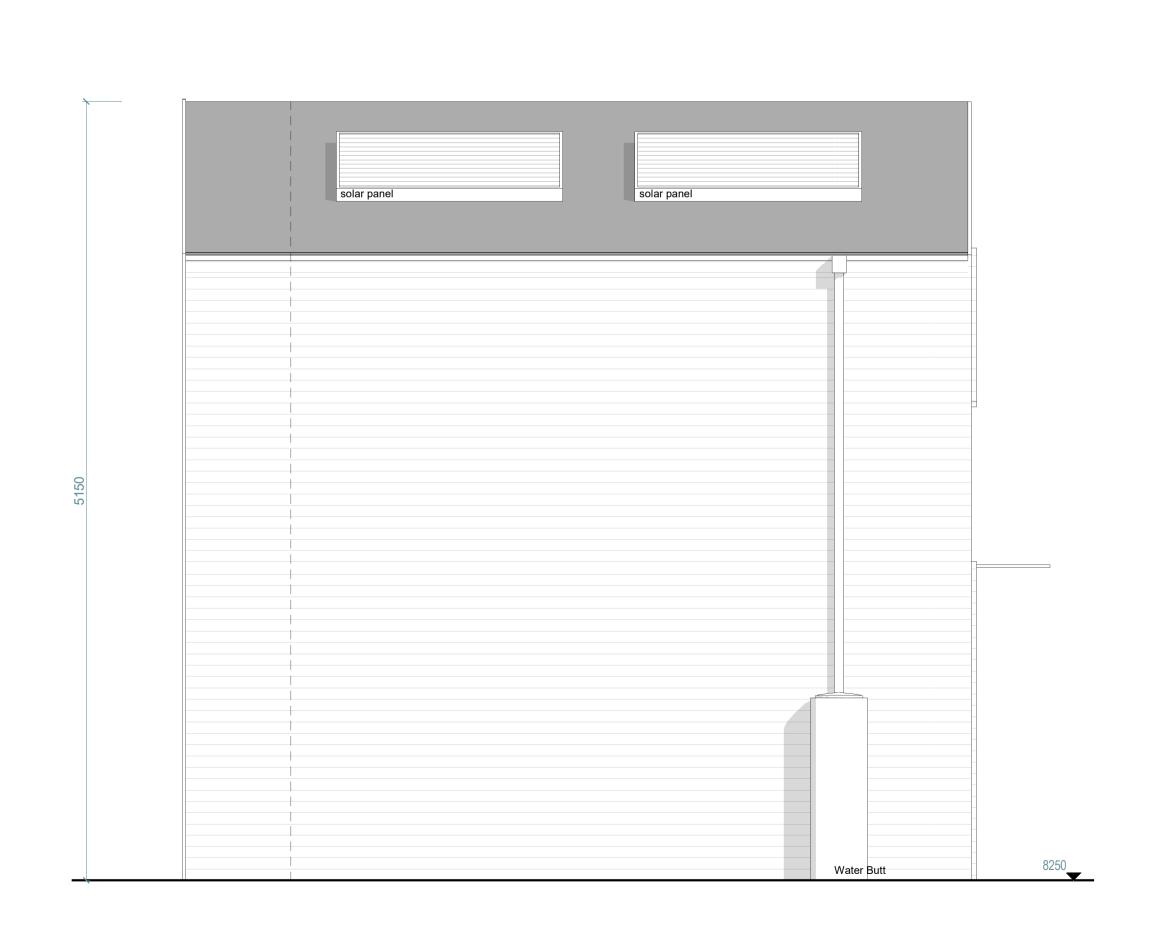

UNIT 5 NORTH ELEVATION

UNIT 5 SOUTH ELEVATION

UNIT 5 WEST ELEVATION

UNIT 5 EAST ELEVATION

SCALE 1:50 mm SCALE 1:200 mm SCALE 1

NOTE

OTHER THAN FOR THE PURPOSES OF PLANNING, DO NOT SCALE THESE DRAWINGS. USE WRITTEN DIMENSIONS ONLY. ALL DIMENSIONS TO BE CHECKED ON SITE PRIOR TO COMMENCEMENT OF WORK.

## PLANNING

67A HIGH STREET
LYNDHURST
HAMPSHIRE
SO43 7BE
T: 023 80 283798
F: 023 80 283688
E: sha@simpsonhilder.co.uk

Proiect Title

TREGARTHENS HOTEL ISLES OF SCILLY

Drawing Title

PROPOSED ELEVATIONS FOR UNIT 5