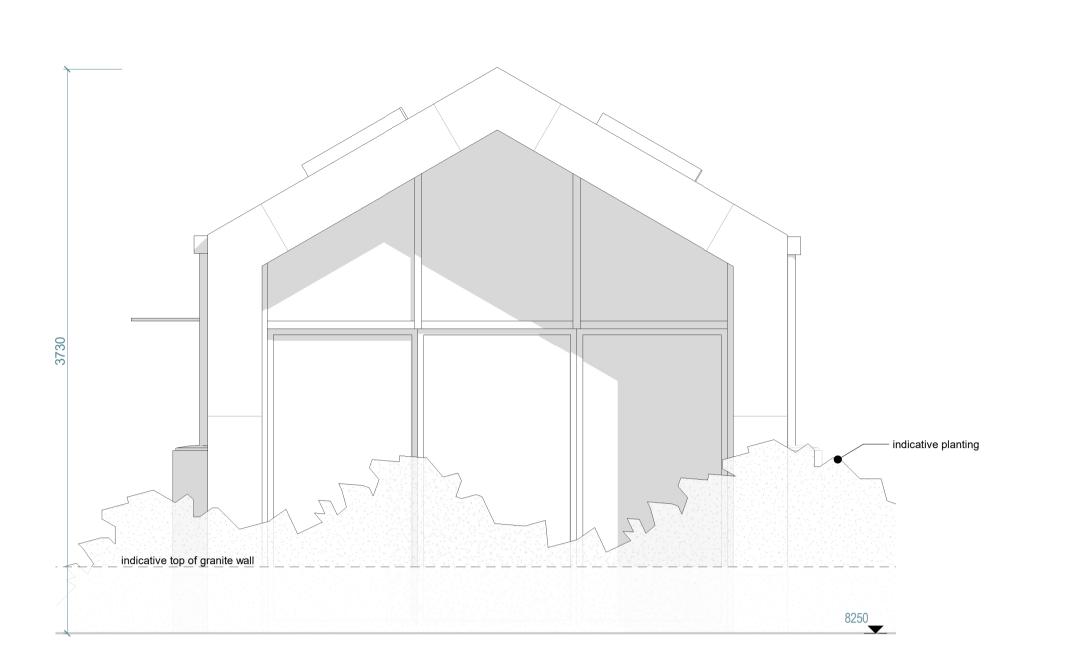

UNIT 5 NORTH ELEVATION

UNIT 5 SOUTH ELEVATION

UNIT 5 WEST ELEVATION

UNIT 5 EAST ELEVATION

SCALE 1:50 mm SCALE 1:200 mm SCALE 1

NOTE

OTHER THAN FOR THE PURPOSES OF PLANNING, DO NOT SCALE THESE DRAWINGS. USE WRITTEN DIMENSIONS ONLY. ALL DIMENSIONS TO BE CHECKED ON SITE PRIOR TO COMMENCEMENT OF WORK.

THIS DRAWING IS THE COPYRIGHT OF <u>SIMPSON HILDER ASSOCIATES LIMITED</u> AND MAY NOT BE REPRODUCED, COPIED OR ALTERED IN ANY WAY WITHOUT WRITTEN AUTHORITY UNLESS FOR THE PURPOSES OF PLANNING.

Information supplied by others. All measurements subject to full onsite investigation prior to construction.

# RECEIVED

By Liv Rickman at 11:11 am, Dec 21, 2022

### APPROVED

By Lisa Walton at 3:11 pm, Jan 19, 2023

| F              | 12-12-22 | Cladding Orientation Amendment |    | *    |
|----------------|----------|--------------------------------|----|------|
| Е              | 19-04-22 | Update                         |    | *    |
| D              | 17-03-22 | Dimensions Added               | CA | *    |
| С              | 25-02-22 | General Updates Revision       | CA | *    |
| В              | 25-02-22 | General Updates                | CA | *    |
| Α              | 23-02-22 | Planning Issue                 | TW | *    |
| Rev            | Date     | Description                    | Ву | Chkd |
| Drawing Status |          |                                |    |      |

## PLANNING

67A HIGH STREET
LYNDHURST
HAMPSHIRE
SO43 7BE
T: 023 80 283798
F: 023 80 283688
E: sha@simpsonhilder.co.uk

Proiect Title

TREGARTHENS HOTEL ISLES OF SCILLY

Drawing Title

PROPOSED ELEVATIONS FOR UNIT 5

| Scale (@ A1 SIZE)<br>1:25 |               |              | Size:         |
|---------------------------|---------------|--------------|---------------|
| Drawn<br>CA               | Date 02/16/22 | Checked<br>* | Date 02/16/22 |
| Drawing No.               | Revision.     |              |               |
| 0005                      |               |              |               |