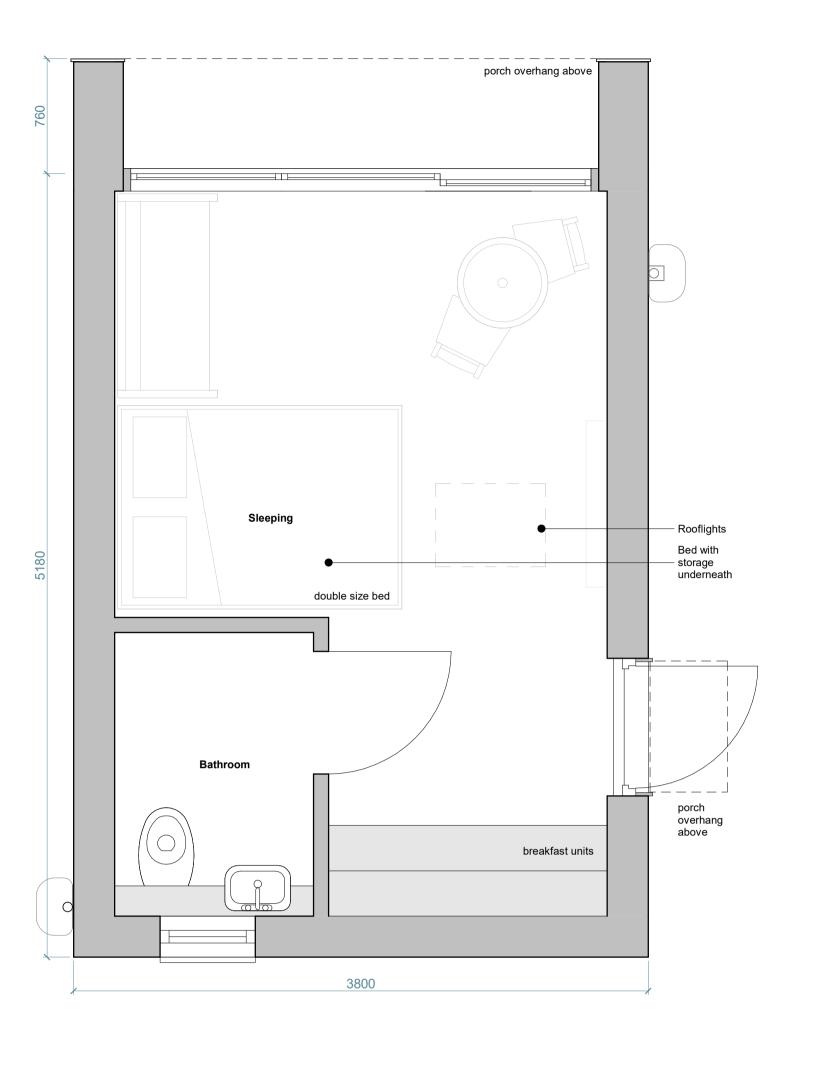

## UNIT 5 GROUND FLOOR PLAN

Solar Panels

Rooflight

UNIT 5 FIRST FLOOR PLAN

OTHER THAN FOR THE PURPOSES OF PLANNING, DO NOT SCALE THESE DRAWINGS.
USE WRITTEN DIMENSIONS ONLY. ALL DIMENSIONS TO BE CHECKED ON SITE PRIOR TO COMMENCEMENT OF WORK.