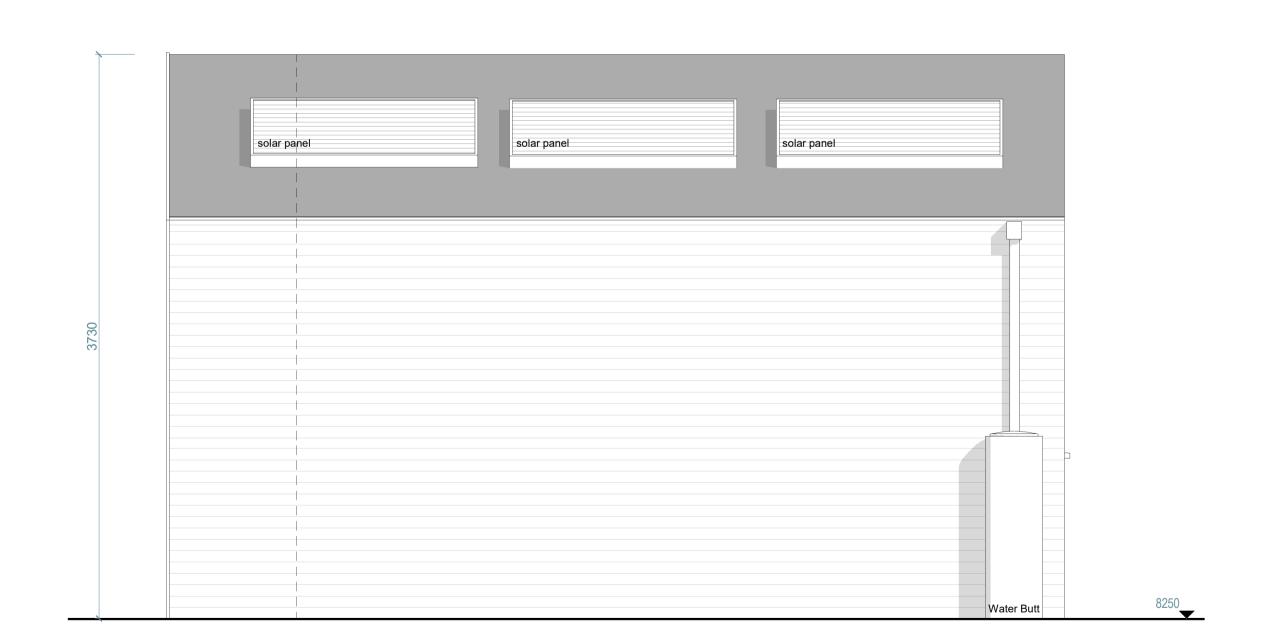

UNIT 5 NORTH ELEVATION

UNIT 5 SOUTH ELEVATION

UNIT 5 WEST ELEVATION

UNIT 5 EAST ELEVATION

CA Drawing No. SCALE 1:10 mm SCALE 1:20 mm SCALE 1:50 m SCALE 1:20 m SCALE 1:125 m

NOTE

OTHER THAN FOR THE PURPOSES OF PLANNING, DO NOT SCALE THESE DRAWINGS. USE WRITTEN DIMENSIONS ONLY. ALL DIMENSIONS TO BE CHECKED ON SITE PRIOR TO COMMENCEMENT OF WORK.