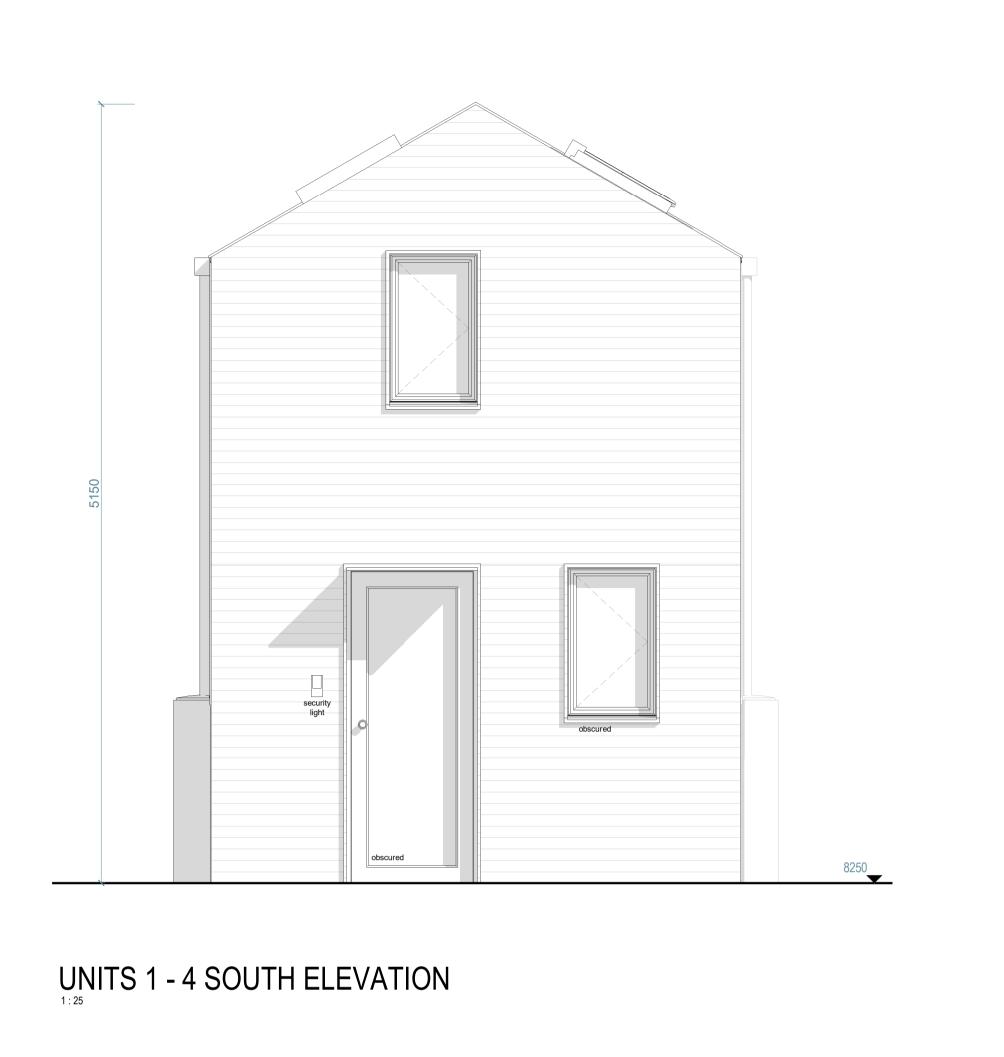

UNITS 1 - 4 EAST ELEVATION

UNITS 1 - 4 NORTH ELEVATION
1:25

OTHER THAN FOR THE PURPOSES OF PLANNING, DO NOT SCALE THESE DRAWINGS.
USE WRITTEN DIMENSIONS ONLY. ALL DIMENSIONS TO BE CHECKED ON SITE PRIOR TO COMMENCEMENT OF WORK.

Proiect Title

TREGARTHENS HOTEL ISLES OF SCILLY

Drawing Title

PROPOSED ELEVATIONS FOR UNITS 1-4