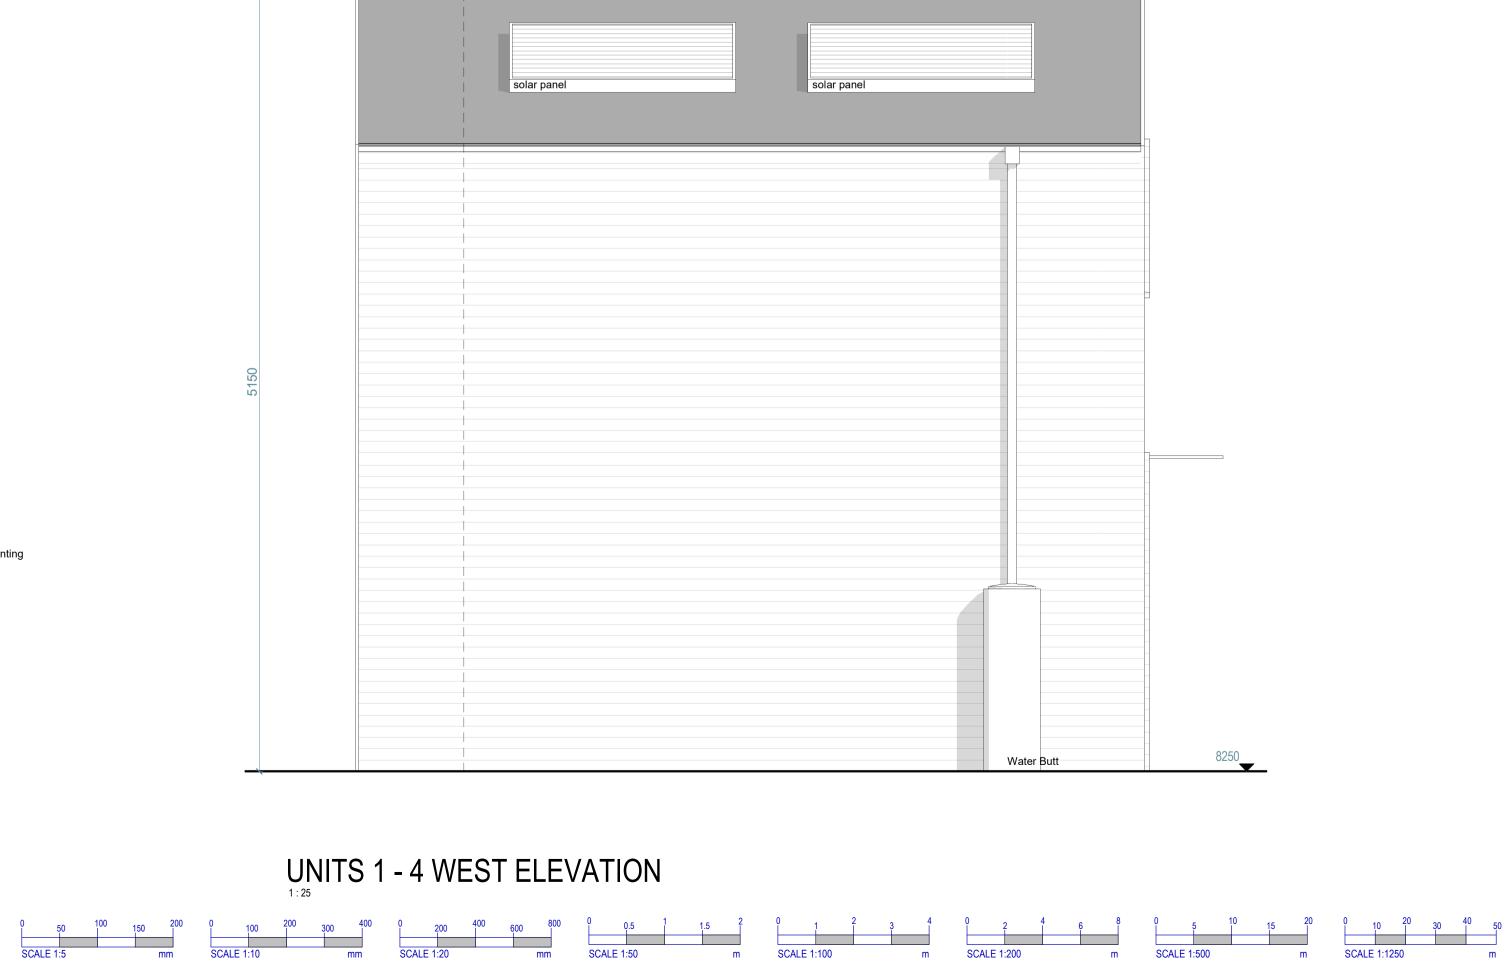

UNITS 1 - 4 EAST ELEVATION

UNITS 1 - 4 NORTH ELEVATION
1:25

OTHER THAN FOR THE PURPOSES OF PLANNING, DO NOT SCALE THESE DRAWINGS.
USE WRITTEN DIMENSIONS ONLY. ALL DIMENSIONS TO BE CHECKED ON SITE PRIOR TO COMMENCEMENT OF WORK.

Proiect Title

TREGARTHENS HOTEL ISLES OF SCILLY

Drawing Title

PROPOSED ELEVATIONS FOR UNITS 1-4