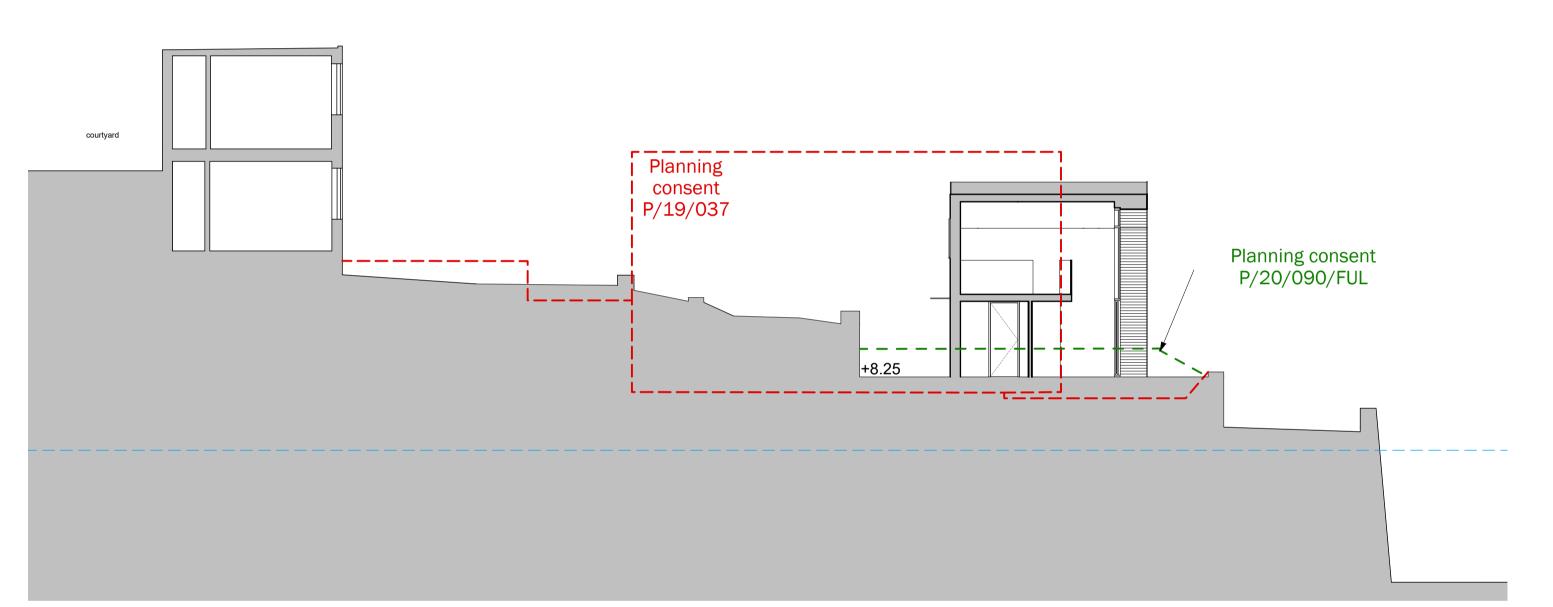

Planning consent P/19/037 

SECTION A-A 1:100

SECTION B-B 1:100

SECTION C-C 1:100

SITE PLAN 1:200 0 50 100 150 200 0 100 200 300 400 0 200 400 600 800 0 0.5 1 1.5 2 0 1 2 3 4 0 2 4 6 8 0 5 10 15 20 0 10 20 30 40 50 SCALE 1:50 mm SCALE 1:100 m SCALE 1:200 m SCALE 1:500 m SCALE 1:250 m

**PLANNING** 

Principal Contractor

Consultant

67A HIGH STREET
LYNDHURST
HAMPSHIRE
S043 7BE
T: 023 80 283798
F: 023 80 283688
E: sha@simpsonhilder.co.uk

TREGARTHEN'S HOTEL ISLE OF SCILLY

PROPOSED SITE SECTIONS