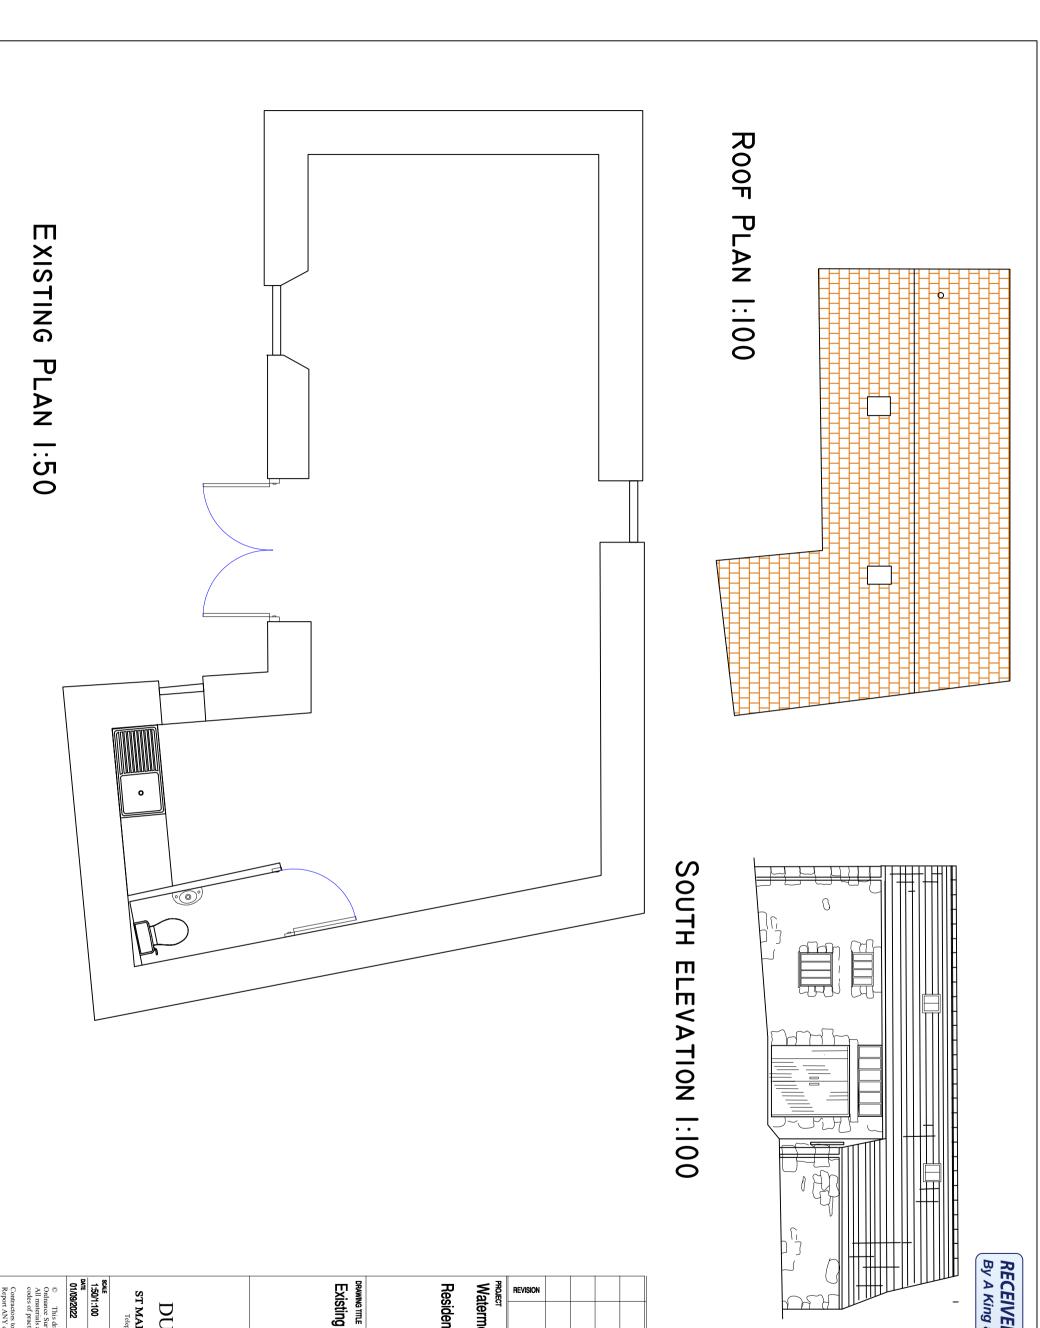

RECEIVED

By A King at 3:13 pm, Feb 21, 2023

MENDMENT INITIALS DATE

Watermeadow Barn

**Residential Conversion** 

Existing Layout and South Elevation

DUCHY of CORNWALL

ST MARY'S ISLES OF SCILLY TR21 0LS
Telephone: (01720) 422508 E-mail: ndean@duchyofcomwall.org