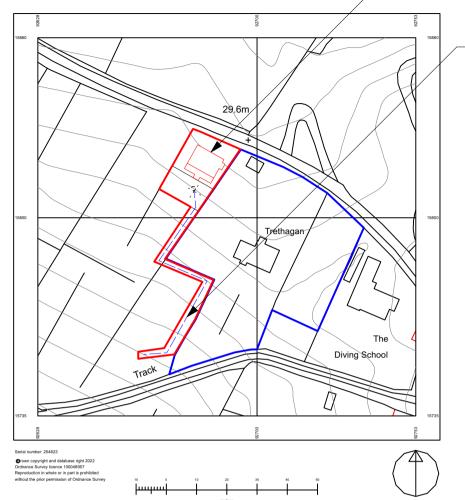

contract.

Do not reproduce any part of this drawing withour prior written consent.

DESIGNERS HAZARD IDENTIFICATION:

Site area

Land within ownership of applicant

Location Plan

Drawing No. PL100 Rev. B