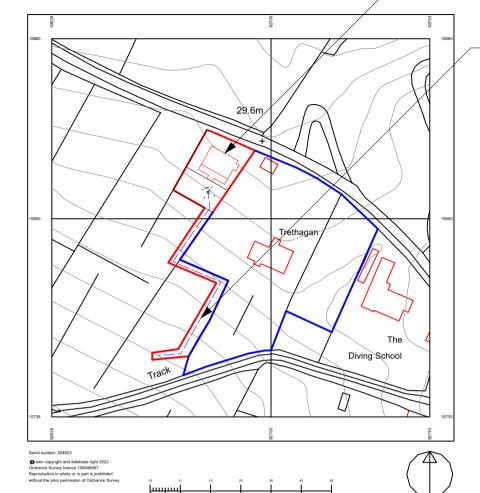

View from road



View from the site towards boundary with road



View from the site towards the sea view



Ordnance Survey Ukmapcentre.com



Proposed soakaway for treated outflow from package treatment plant

Block Plan of proposed shop



Arbor Architects Ltd. Shell Store, Skylon Park, Hereford, HR2 6JT Registered No. 12037250

www.arborarchitects.co.uk

NOTES:

Check this drawing is the latest revision.

Do not scale from this drawing.

Do not use the information on this drawing without checking all dimensions on site.

Do not use any areas indicated for either valuation, puchase, sale or any other form of legally binding

contract.

Do not reproduce any part of this drawing withour prior written consent.

DESIGNERS HAZARD IDENTIFICATION:

Site area

Land within ownership of applicant



View along easetern boundary to existing small shop



View along eastern boundary to Trethagan

| Rev | Date | Description | DRW | CHK |