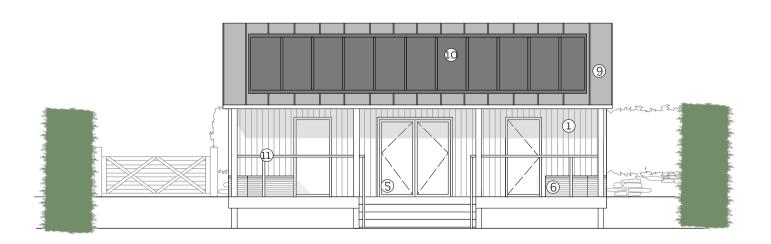

Drawing

Proposed Eleavtions - Sheet 1

Drawing No. PL104 Rev.

West Elevation

North Elevation

- (1) Vertical timber cladding, treated with natural UV protection oil
- 2 Rainwater collection
- 3 Horizontal timber cladding to secure bin storage
- ④ Timber screen between public entrance and staff room window
- Double glazed grey metal framed windows - opening for ventilation
- 6 Landscaping new hedge and wildflower planting
- Grey standing seam metal roof
- 8 Bird boxes