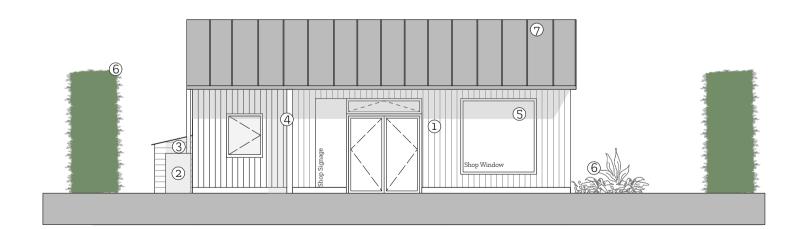

Drawing

Proposed Eleavtions - Sheet 1

Drawing No. PL104 Rev.

West Elevation

North Elevation

- (1) Vertical timber cladding, treated with natural UV protection oil
- 2 Rainwater collection
- 3 Horizontal timber cladding to secure bin storage
- ④ Timber screen between public entrance and staff room window
- Double glazed grey metal framed windows - opening for ventilation
- 6 Landscaping new hedge and wildflower planting
- Grey standing seam metal roof
- 8 Bird boxes