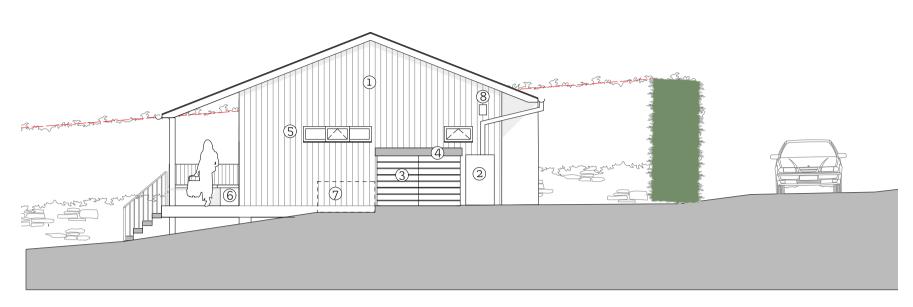

East Elevation

South Elevation

## ARBOR armifest

① Vertical timber cladding, treated with natural UV protection oil

2 Rainwater collection

- ③ Horizontal timber cladding to secure bin storage
- Profiled metal roof covering to bin store
- ⑤ Double glazed grey metal framed windows and doors opening for ventilation
- 6 Timber bench seat on deck
- Air Source Heat Pump (ASHP)
- 8 Bathroom extract ventilation
- Grey standing seam metal roof
- Photovoltaic array
- ① Timber balustrade to deck