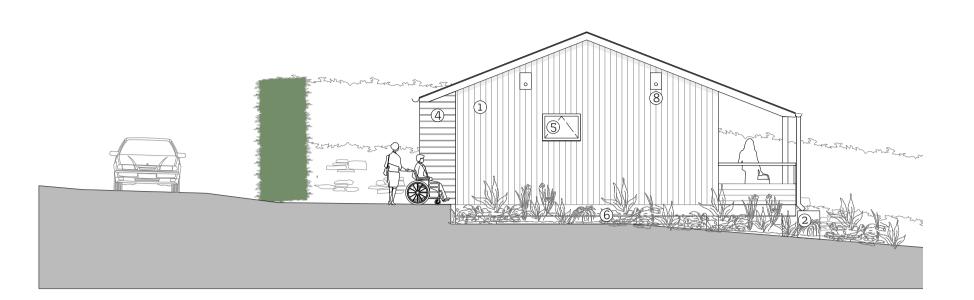

East Elevation

South Elevation

## ARBOR armifest

① Vertical timber cladding, treated with natural UV protection oil

2 Rainwater collection

- ③ Horizontal timber cladding to secure bin storage
- Profiled metal roof covering to bin store
- ⑤ Double glazed grey metal framed windows and doors opening for ventilation
- 6 Timber bench seat on deck
- Air Source Heat Pump (ASHP)
- 8 Bathroom extract ventilation
- Grey standing seam metal roof
- Photovoltaic array
- ① Timber balustrade to deck