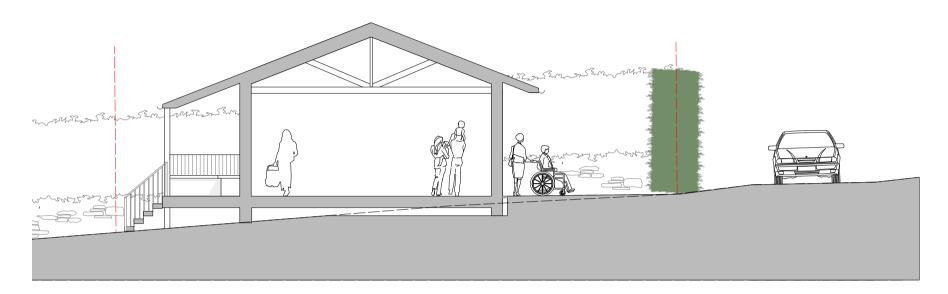

Section AA

Arbor Architects Ltd. Shell Store, Skylon Park, Hereford, HR2 6JT Registered No. 12037250

www.arborarchitects.co.uk

NOTES:

Check this drawing is the latest revision.

Do not scale from this drawing.

Proposed Section

Drawing No. PL103 Rev.