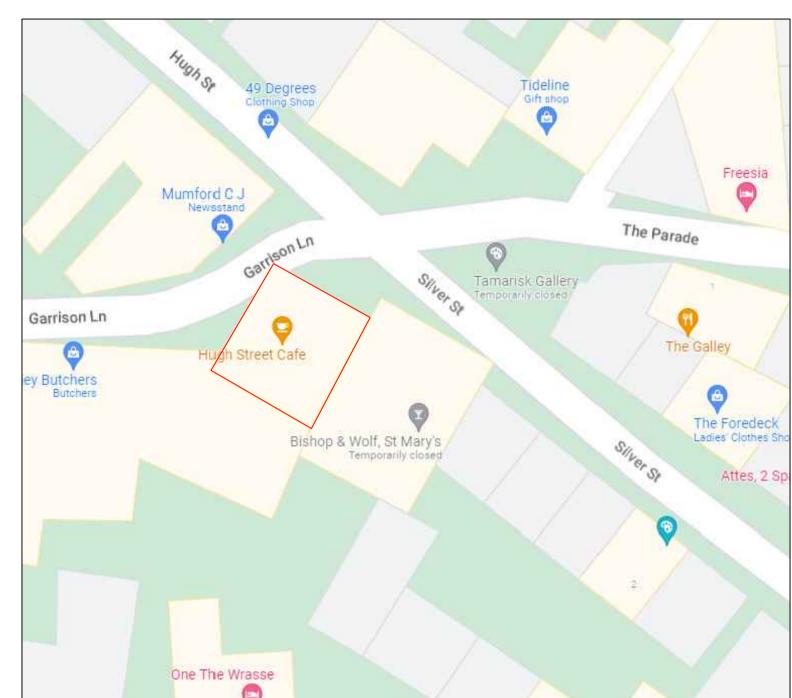

## SITE LOCATION

Scale - NTS

Status: FOR APPROVAL Paper Size A1

Site Address: Hugh Street, St Mary's, Isles of Scilly, TR21 OLL