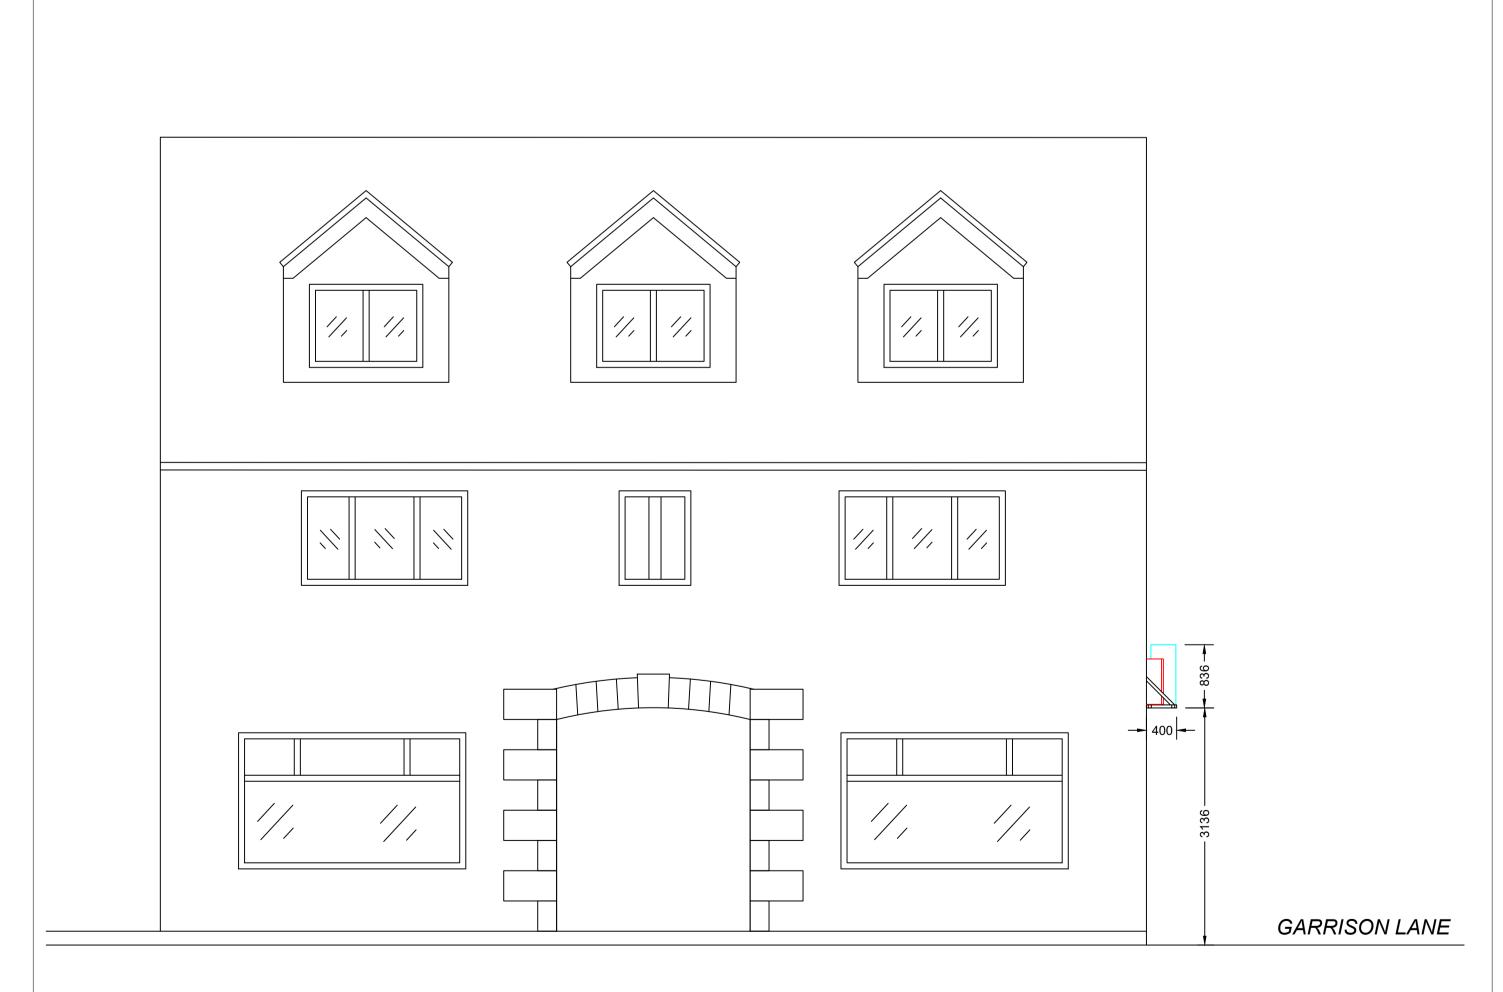

## **NORTH ELEVATION**

Scale - 1:50

|  | DO NOT SCALE FROM               |
|--|---------------------------------|
|  | THIS DRAWING!                   |
|  | All measurements in MM          |
|  | with a tolerance +/- 1mm        |
|  | All power & services            |
|  | installation by client/M&E      |
|  | Contractor                      |
|  | Ceiling grid for illustration   |
|  | purposes only. To be fitted by  |
|  | others.                         |
|  | Drawing to be printed in colour |