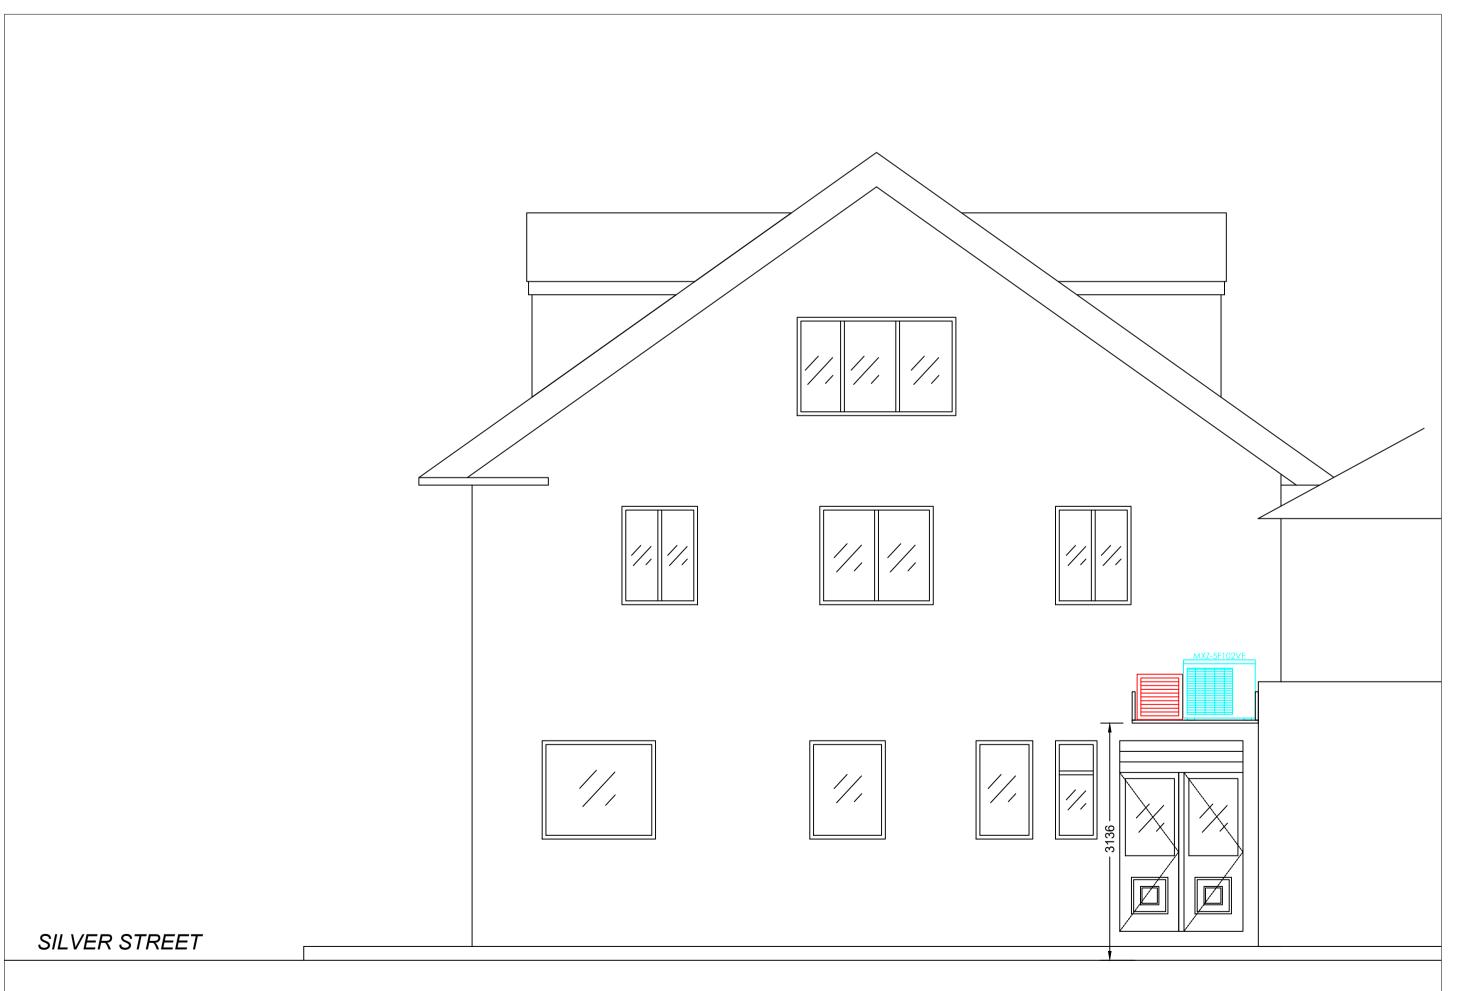

## SITE LOCATION

Scale - NTS



## RECEIVED

By Liv Rickman at 11:34 am, Feb 10, 2023



## **WEST ELEVATION**

Scale - 1:50



## **NORTH ELEVATION**

Scale - 1:50



|  | DO NOT SCALE FROM               |
|--|---------------------------------|
|  | THIS DRAWING!                   |
|  | All measurements in MM          |
|  | with a tolerance +/- 1mm        |
|  | All power & services            |
|  | installation by client/M&E      |
|  | Contractor                      |
|  | Ceiling grid for illustration   |
|  | purposes only. To be fitted by  |
|  | others.                         |
|  | Drawing to be printed in colour |

| Approximate canopy weight:              | 85 Kg |  | Odour      | Control Checklist |  |
|-----------------------------------------|-------|--|------------|-------------------|--|
| Approximate condense weight:            | -     |  | Pre-Filter | -                 |  |
|