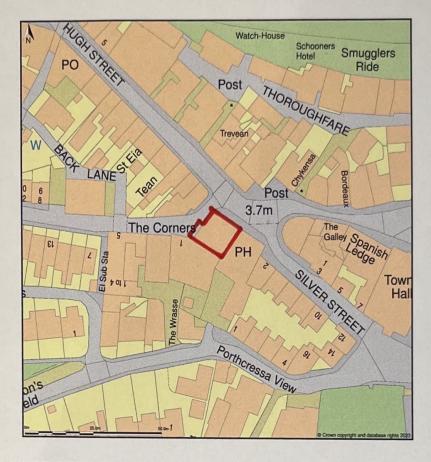

## Hugh Street Cafe, Hugh Street, Hugh Town, St Mary s. Isles Of Scilly, TR21 OLL

Location Plan shows area bounded by: 90185.25, 10456.39 90326.67, 10597.81 (at a scale of 1:1250), OSGridRef: SV90251052. The representation of a road, track or path is no evidence of a right of way. The representation of features as lines is no evidence of a property boundary.

Produced on 9th Feb 2023 from the Ordnance Survey National Geographic Database and incorporating surveyed revision available at this date. Reproduction in whole or part is prohibited without the prior permission of Ordnance Survey. © Crown copyright 2023. Supplied by www.buyaplan.co.uk a licensed Ordnance Survey partner (100053143). Unique plan reference: #00795697-97FB43.