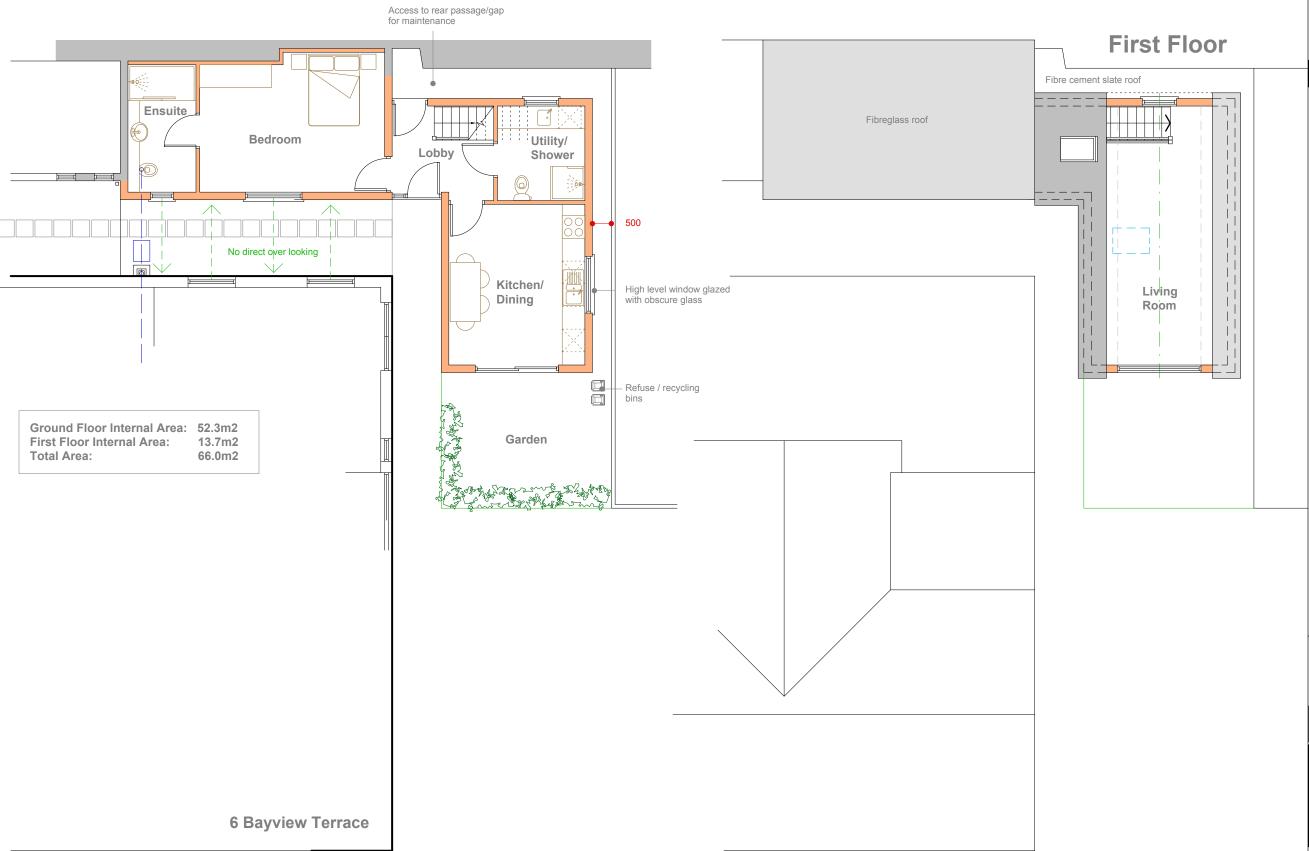

# **PLANNING**

Studio St Ives 4 Gabriel Street St Ives TR26 2LU 01736 798427

MIKE BRADBURY

**H** 

DESIGN

Reconstruction of Chalet at 6 Bayview Terrace Portmellon St.Mary's Isles of Scilly for Mike Green & Hannah Barclay

TITLE

**Proposed Plans** 

DRNG. NO.

REVISION

2018-P04

SCALE DAT

1:50 @ A1

1:50 @ A1 1:100 @ A3 May 2022

## **Ground Floor**

0m 5