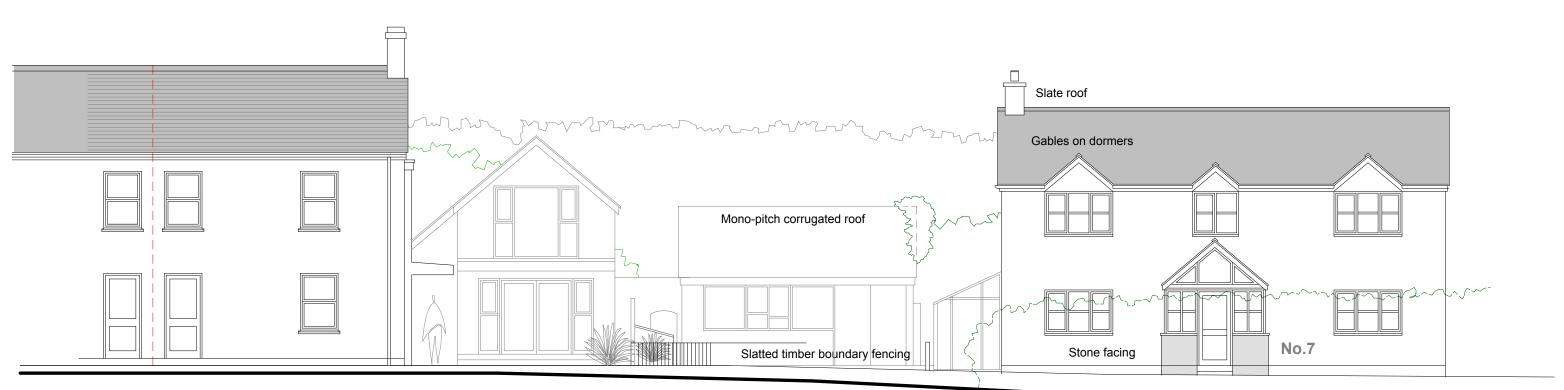

### **Contextual Elevation**

Scale 1:50 @ A1 / 1:100 @ A3
Drawing number 2018-P06 RevB
July 2022

#### AMENDMENTS

- A Two-storey wing repositioned further from boundary wall MRB 101122
- B Relationship of houses 6 and 7 adjusted MRB 241122