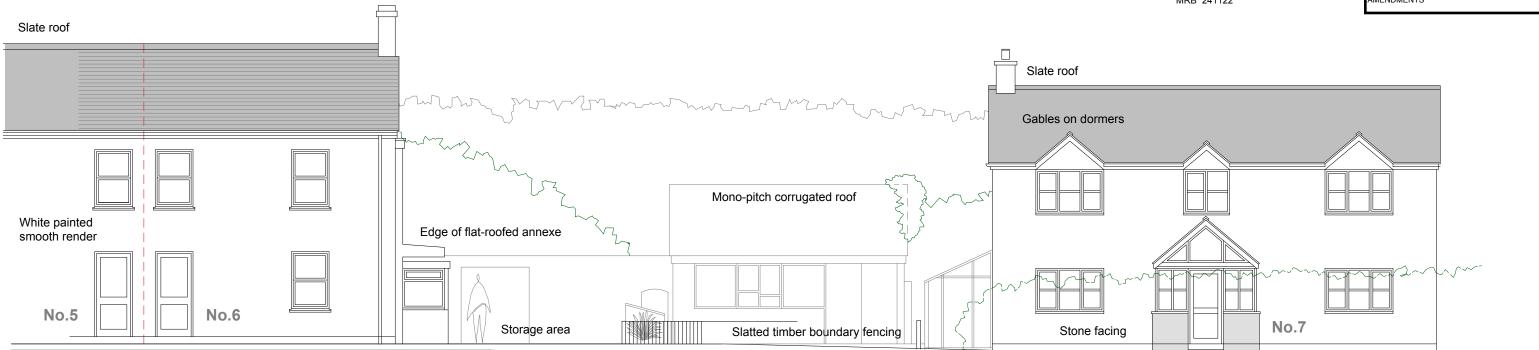

on**

Scale 1:50 @ A1 / 1:100 @ A3
Drawing number 2018-P06 RevB
July 2022

## **RECEIVED**

By Lisa Walton at 12:02 pm, Nov 25, 2022

## **APPROVED**

By Lisa Walton at 12:35 pm, Dec 15, 2022

# PLANNING

#### AMENDMENTS

- A Two-storey wing repositioned further from boundary wall MRB 101122
- B Relationship of houses 6 and 7 adjusted MRB 241122

### NOTES

- THIS DRAWING IS THE COPYRIGHT OF THE ARCHITECT AND MAY NOT BE REPRODUCED WITHOUT LICENCE
- 2 DO NOT SCALE OFF THIS DRAWING FOR CONSTRUCTION PURPOSES
- 3 ALL DIMENSIONS AND LEVELS ARE TO BE CHECKED ON SITE BY THE CONTRACTOR BEFORE COMMENCEMENT OF WORK AND ANY DISCREPENCIES REPORTED TO THE ARCHITECT
- 4 NO RESPONSIBILITY CAN BE ACCEPTED FOR ERRORS ARISING ON SITE DUE TO UNAUTHORISED VARIATIONS FROM THE ARCHITECTS DRAWINGS.

AMENDMENTS



## **Existing SW Elevation**