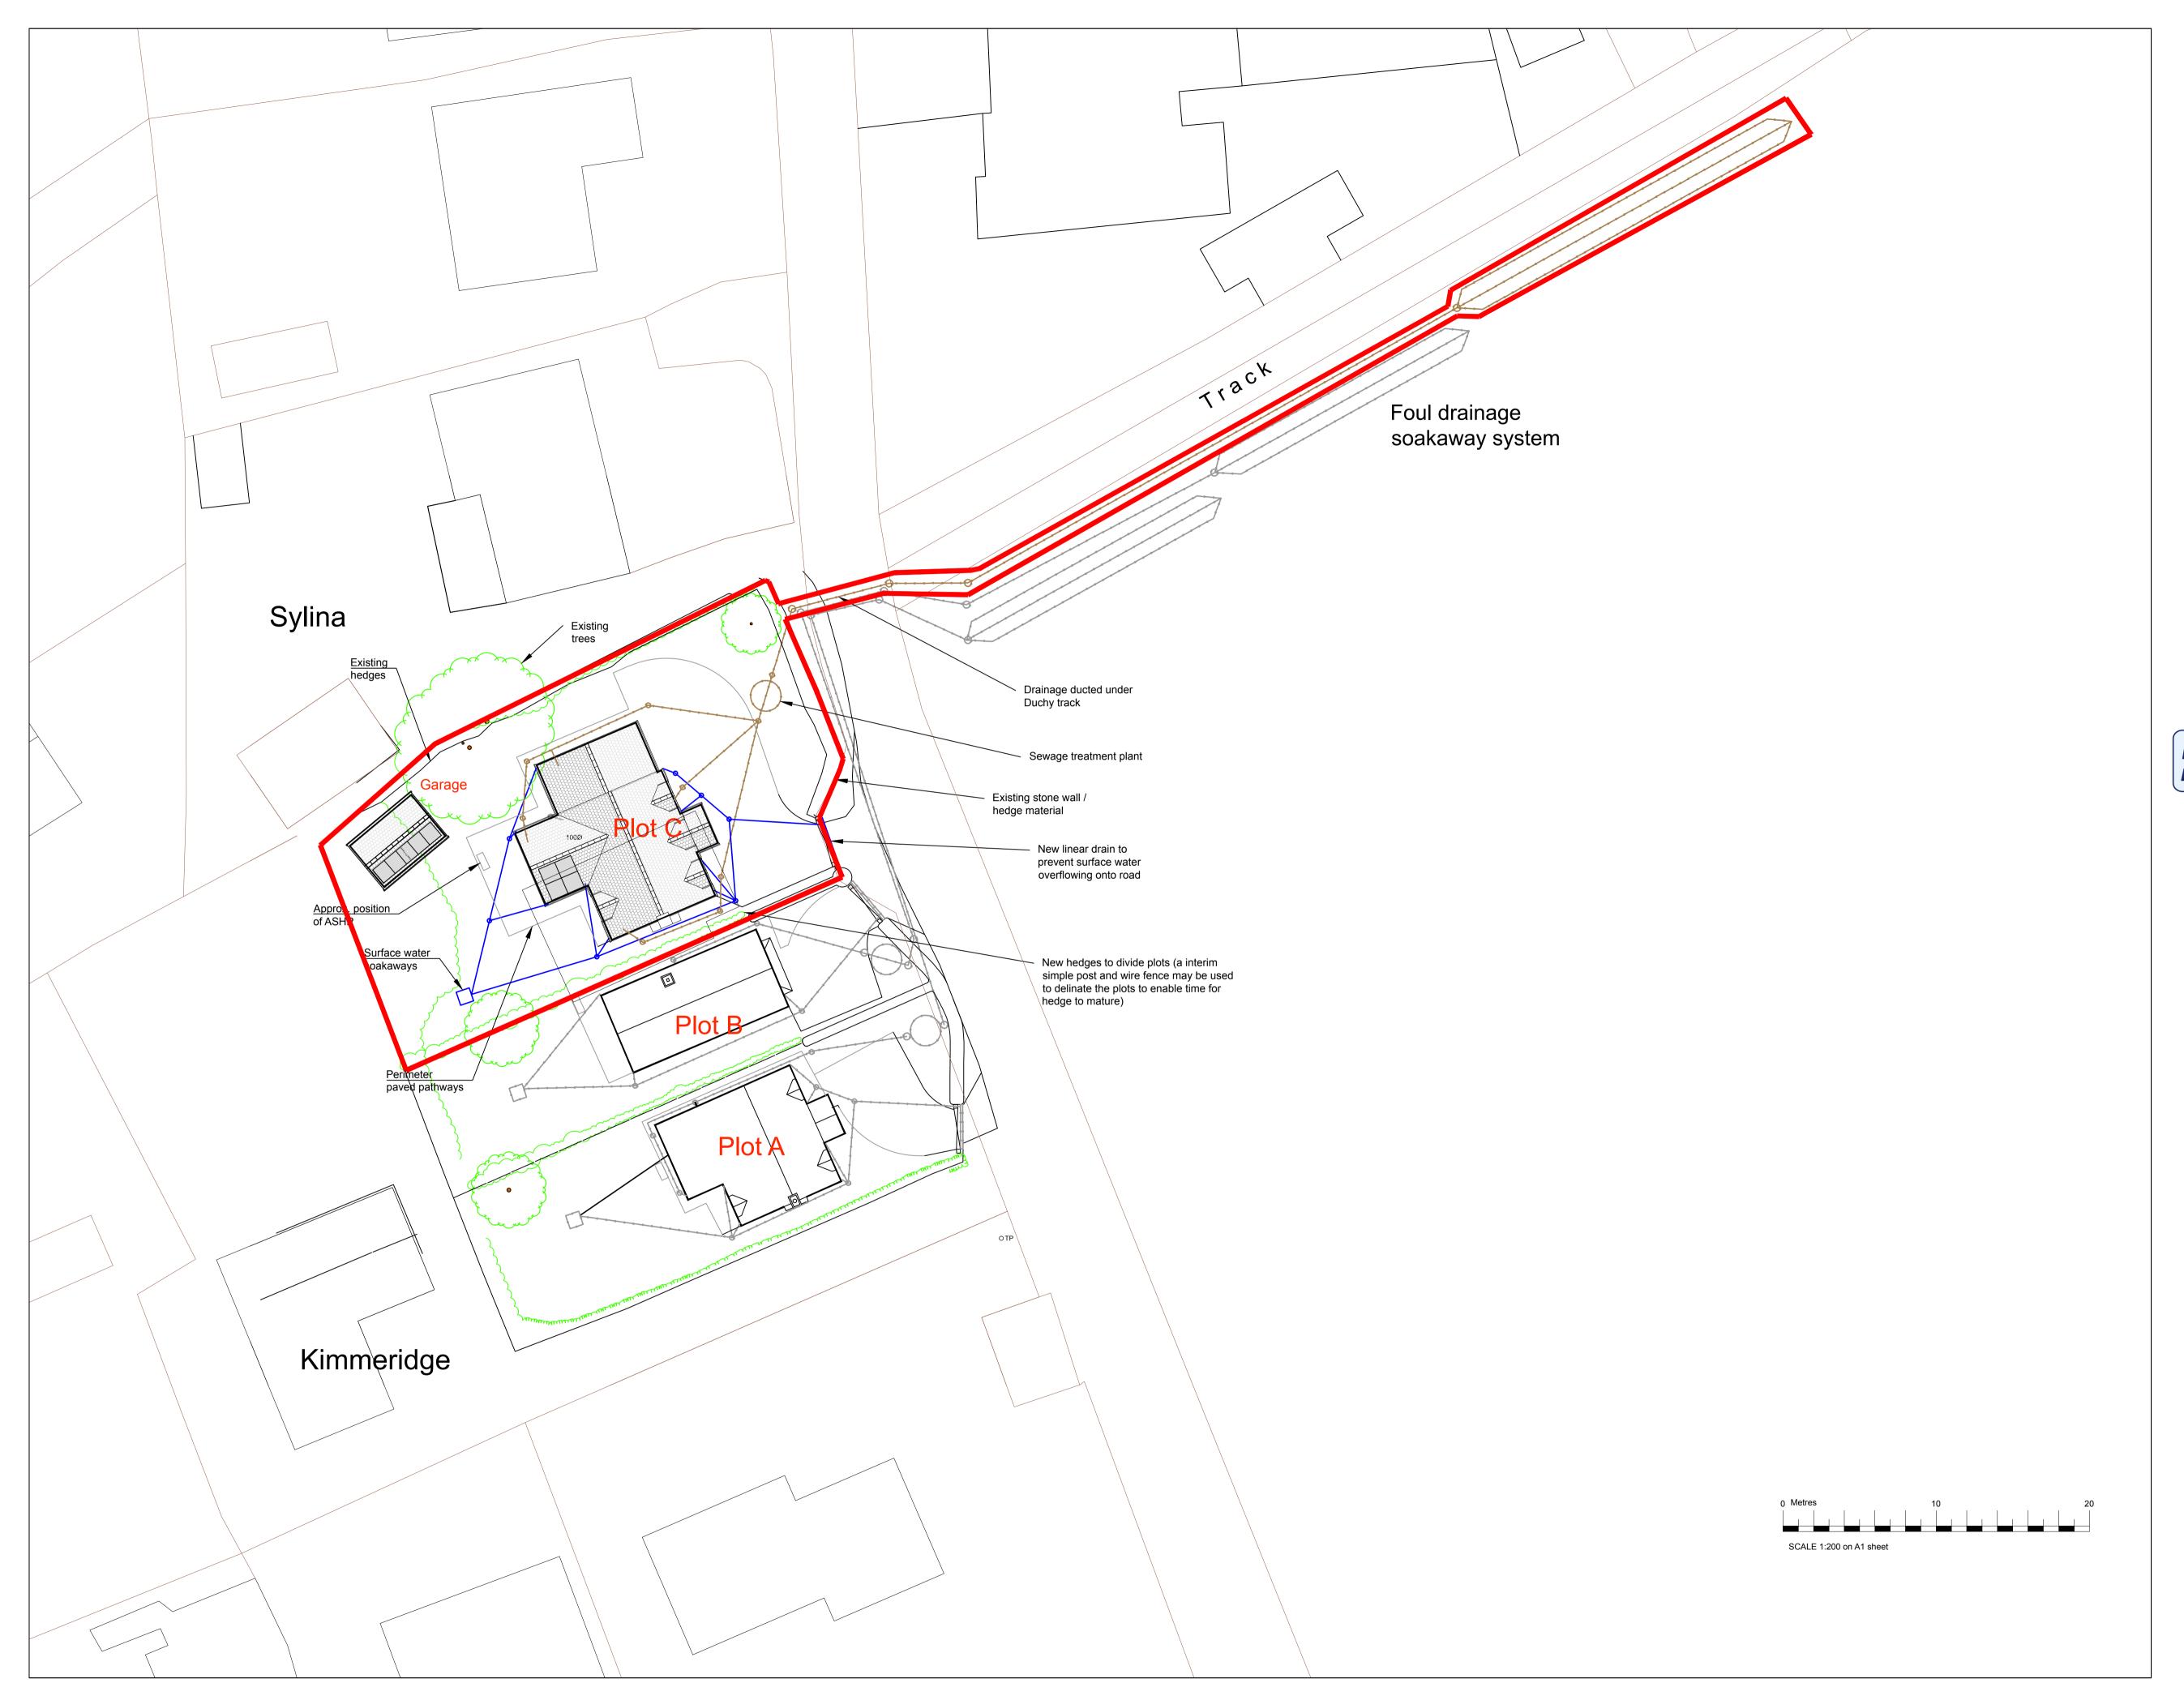

## Fran & Dale Clark

roject:

Proposed Detached Dwelling on Land at Sea View, McFarlands Down, St Mary's, Isles of Scilly, Cornwall

Drawing Title:

## Block Plan as Proposed Amended Scheme

Date:

28/02/2023

Scale: 1:200 @ A1

Project No. Drawing No. Rev. 22/0505 002