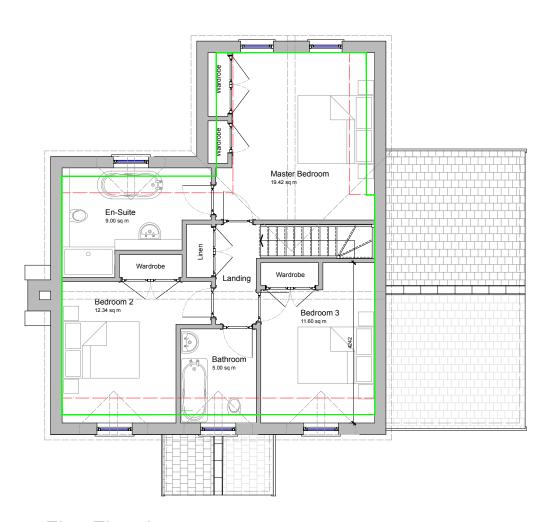

First Floor Layout GIFA: 65.10 sq m

Ground Floor Layout GIFA: 92.30 sq m

Roof Plan