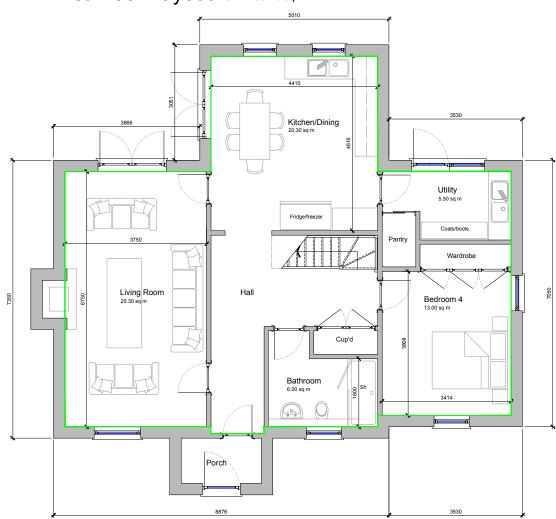

First Floor Layout GIFA: 65.10 sq m

Ground Floor Layout GIFA: 92.30 sq m

Roof Plan