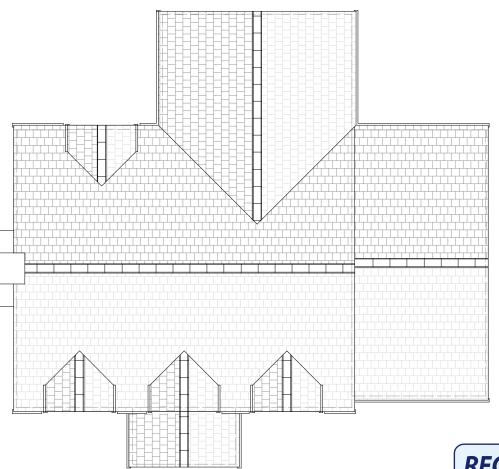

First Floor Layout GIFA: 65.10 sq m

Ground Floor Layout GIFA: 92.30 sq m

Roof Plan