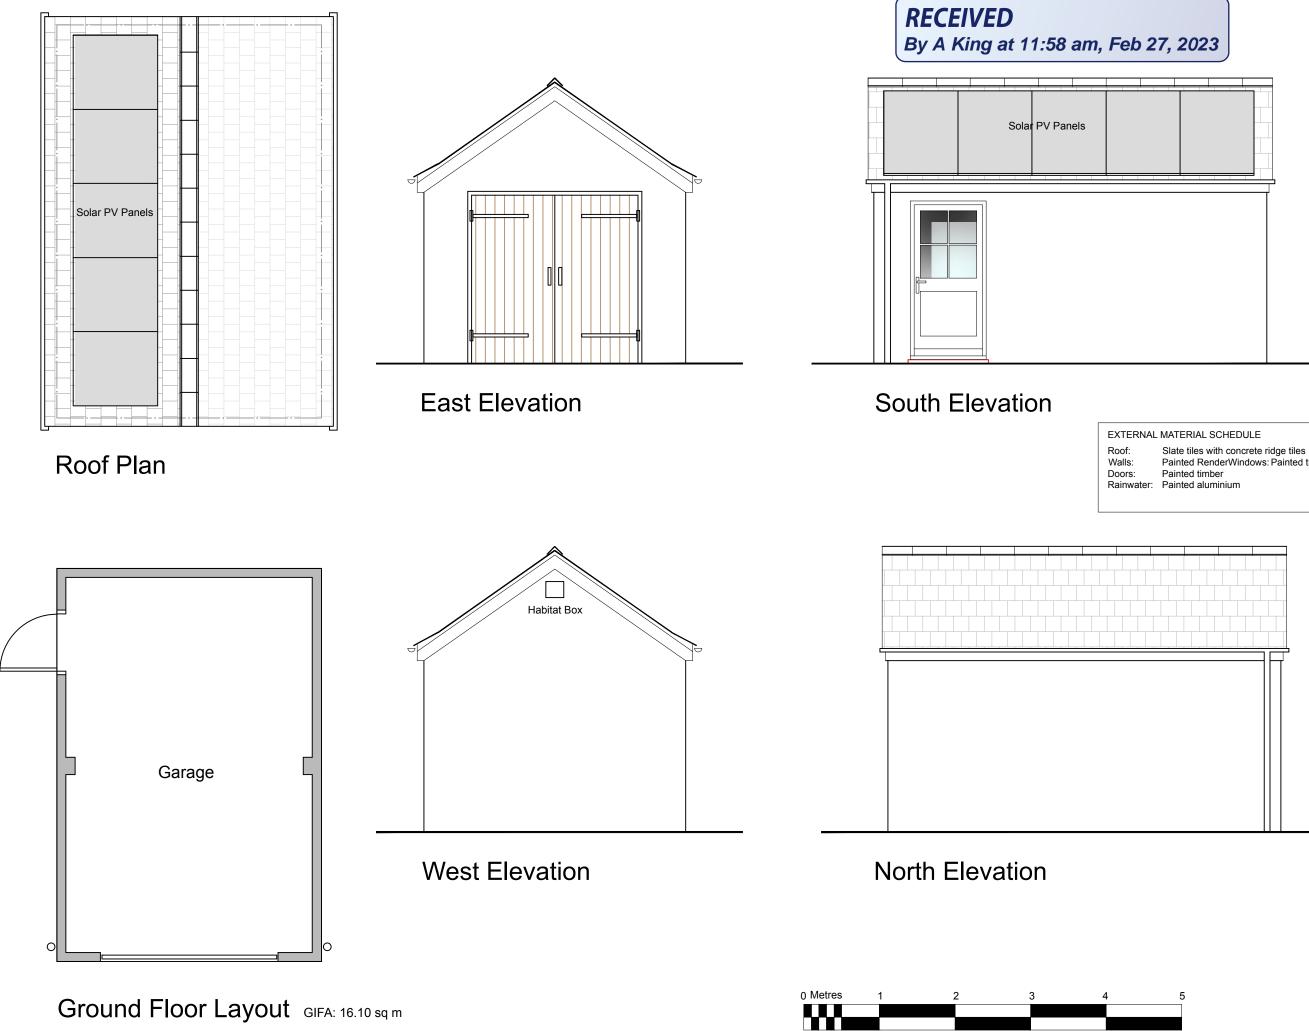

## **Proposed Detached** Garage - Plans & Elevations

## **Amended Scheme**

Date 24/02/2023

<sup>Scale:</sup> 1 : 50 @ A3

Project No. 22/0505

Drawing No. 005