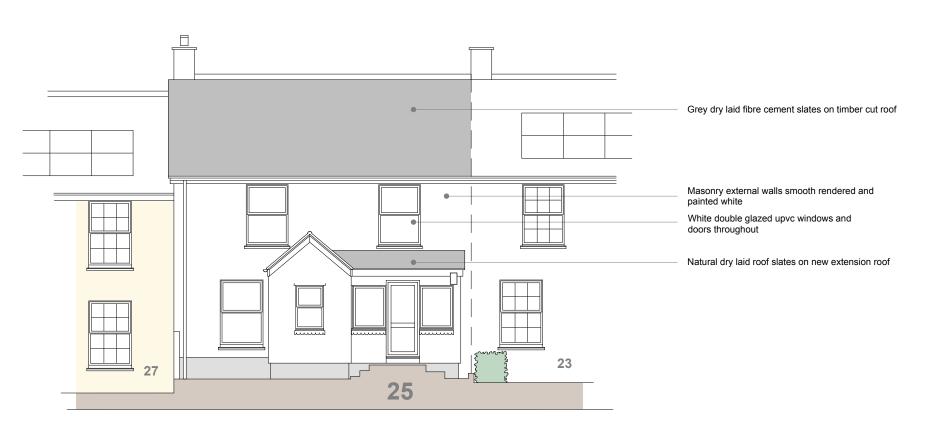

## Front (East) Elevation

**North Elevation** 

**Rear (West) Elevation** 

**South Elevation** 