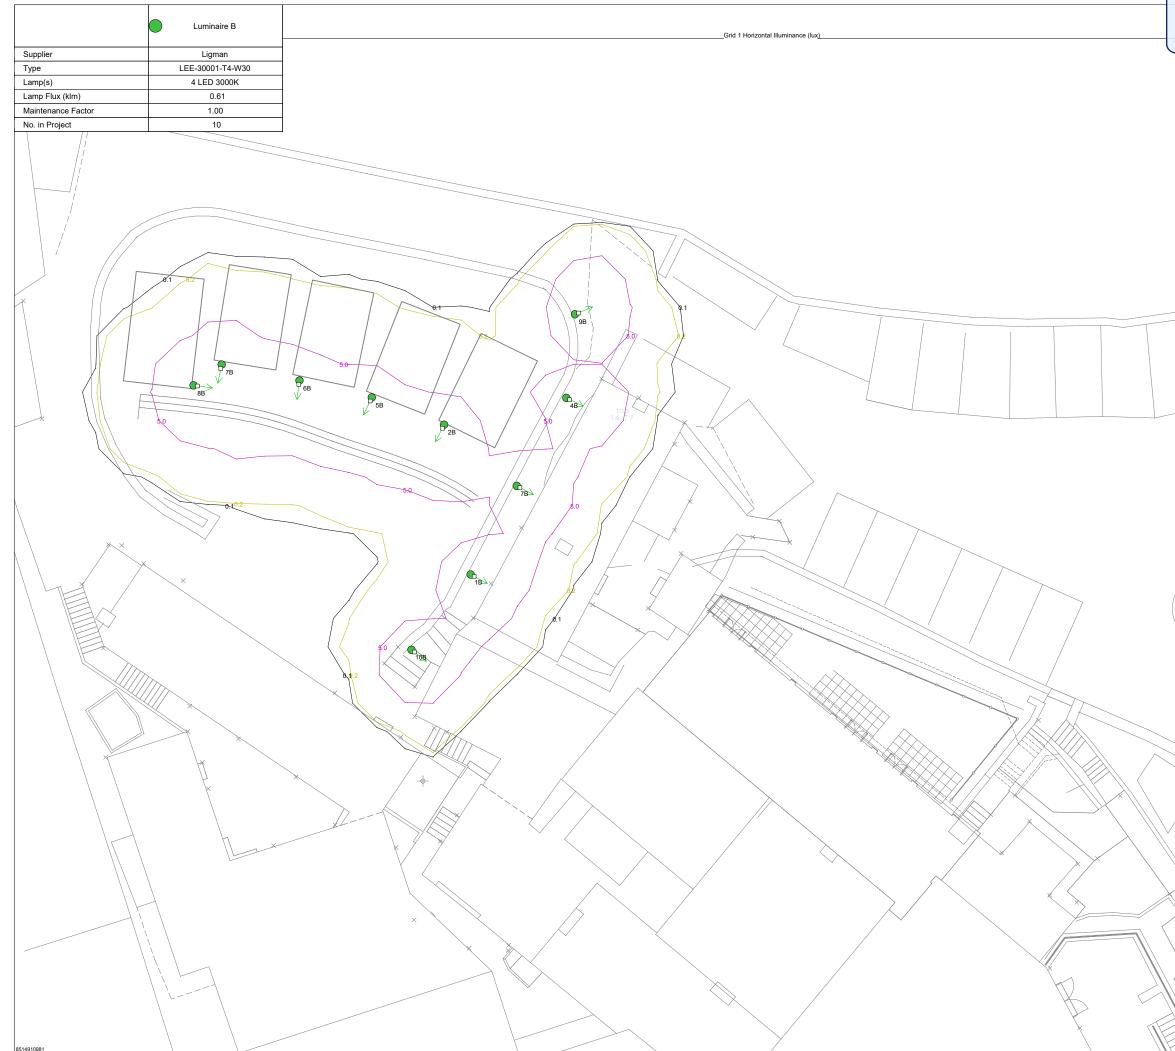

| <b>ECEIVED</b><br>y A King at 8 | :17 am,                                                                                                                                                                                                                                                                                                                                                                                                                                                                                                                                                                                                              | Oct 1        | 17, 2023                                   |
|---------------------------------|----------------------------------------------------------------------------------------------------------------------------------------------------------------------------------------------------------------------------------------------------------------------------------------------------------------------------------------------------------------------------------------------------------------------------------------------------------------------------------------------------------------------------------------------------------------------------------------------------------------------|--------------|--------------------------------------------|
|                                 |                                                                                                                                                                                                                                                                                                                                                                                                                                                                                                                                                                                                                      |              |                                            |
|                                 |                                                                                                                                                                                                                                                                                                                                                                                                                                                                                                                                                                                                                      |              | <                                          |
|                                 |                                                                                                                                                                                                                                                                                                                                                                                                                                                                                                                                                                                                                      | ∢LIG<br>E NE |                                            |
|                                 | PROJECT NAME:<br>Tregarthans Hotel<br>PROJECT No:                                                                                                                                                                                                                                                                                                                                                                                                                                                                                                                                                                    |              |                                            |
|                                 | 2957-D<br>SCALE:<br>1:200                                                                                                                                                                                                                                                                                                                                                                                                                                                                                                                                                                                            | FL-ELG->     | XX-LD-EO-13001<br>DATE:<br>13 October 2023 |
|                                 | CALCULATION:<br>Horizontal Illuminance (lux)<br>DESIGNER:<br>DFL-UK (AJB)<br>> Indicative light spill diagram.<br>> Not for construction.<br>> Initial light levels shown.<br>> Light spill diagram does not consider blocking or shading effects<br>of light limiting objects and represents worst-case horizontal light<br>spill at ground floor level.<br>> Light spill diagram to be read in conjunction with Lighting<br>Strategy: 2957-DFL-ELG-XX-RP-EO-13001-S3<br>> This diagram excludes exisiting luminaries, however cumulative<br>impact has been taken into considuration during the design<br>process. |              |                                            |
|                                 |                                                                                                                                                                                                                                                                                                                                                                                                                                                                                                                                                                                                                      |              |                                            |
|                                 |                                                                                                                                                                                                                                                                                                                                                                                                                                                                                                                                                                                                                      |              |                                            |
|                                 | Isolux contours shown:<br>5 Lux: pink<br>0.2 Lux: yellow<br>0.1 Lux: black                                                                                                                                                                                                                                                                                                                                                                                                                                                                                                                                           |              |                                            |
| HIM HIM                         | Page Size: A2<br>Scale: 1:250<br>CHECKED BY:                                                                                                                                                                                                                                                                                                                                                                                                                                                                                                                                                                         |              | APPROVED BY:                               |
|                                 | AL<br>REVISION:                                                                                                                                                                                                                                                                                                                                                                                                                                                                                                                                                                                                      |              | AL<br>SUITABILITY:                         |
| ***                             | P02                                                                                                                                                                                                                                                                                                                                                                                                                                                                                                                                                                                                                  |              | S3                                         |
|                                 | PREPARED BY:<br>DFL-UK<br>+44 (0)1962 855080<br>17/18 City Business Centre,<br>Winchester Hants,<br>SO23 7TA.<br>e-mail: info@dfl-uk.com<br>website: www.dfl-uk.com                                                                                                                                                                                                                                                                                                                                                                                                                                                  |              |                                            |