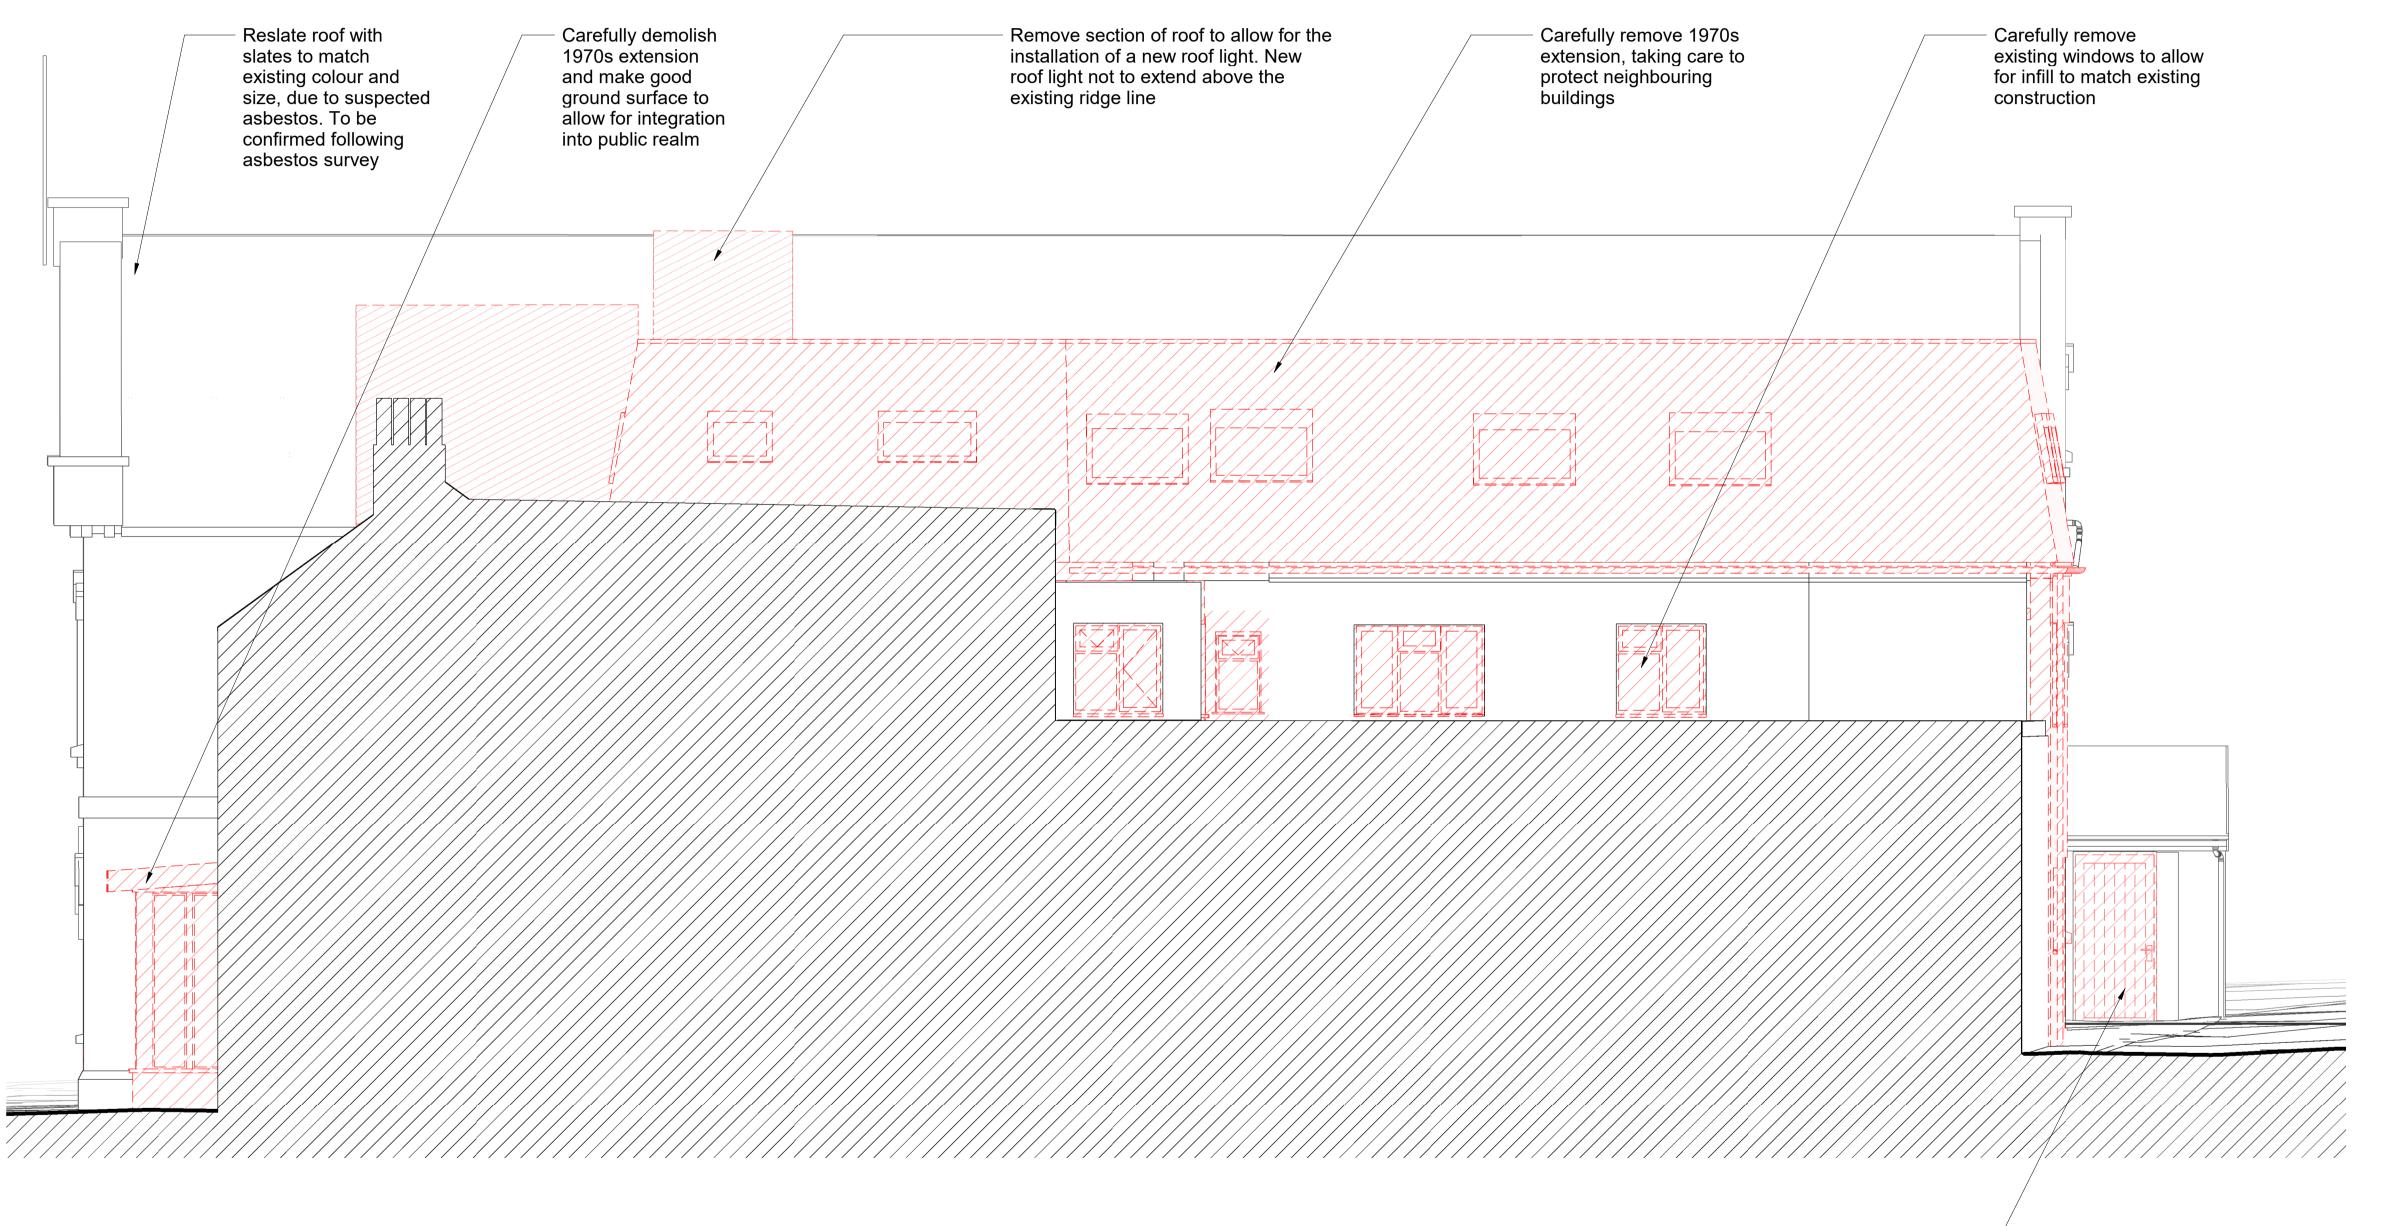

Planning - North West Elevation - Demolition
1:50

Remove existing door to allow for infill to create store in auditorium. Finish to match existing

Drawings are based on survey data and may not accurately represent what is physically present.