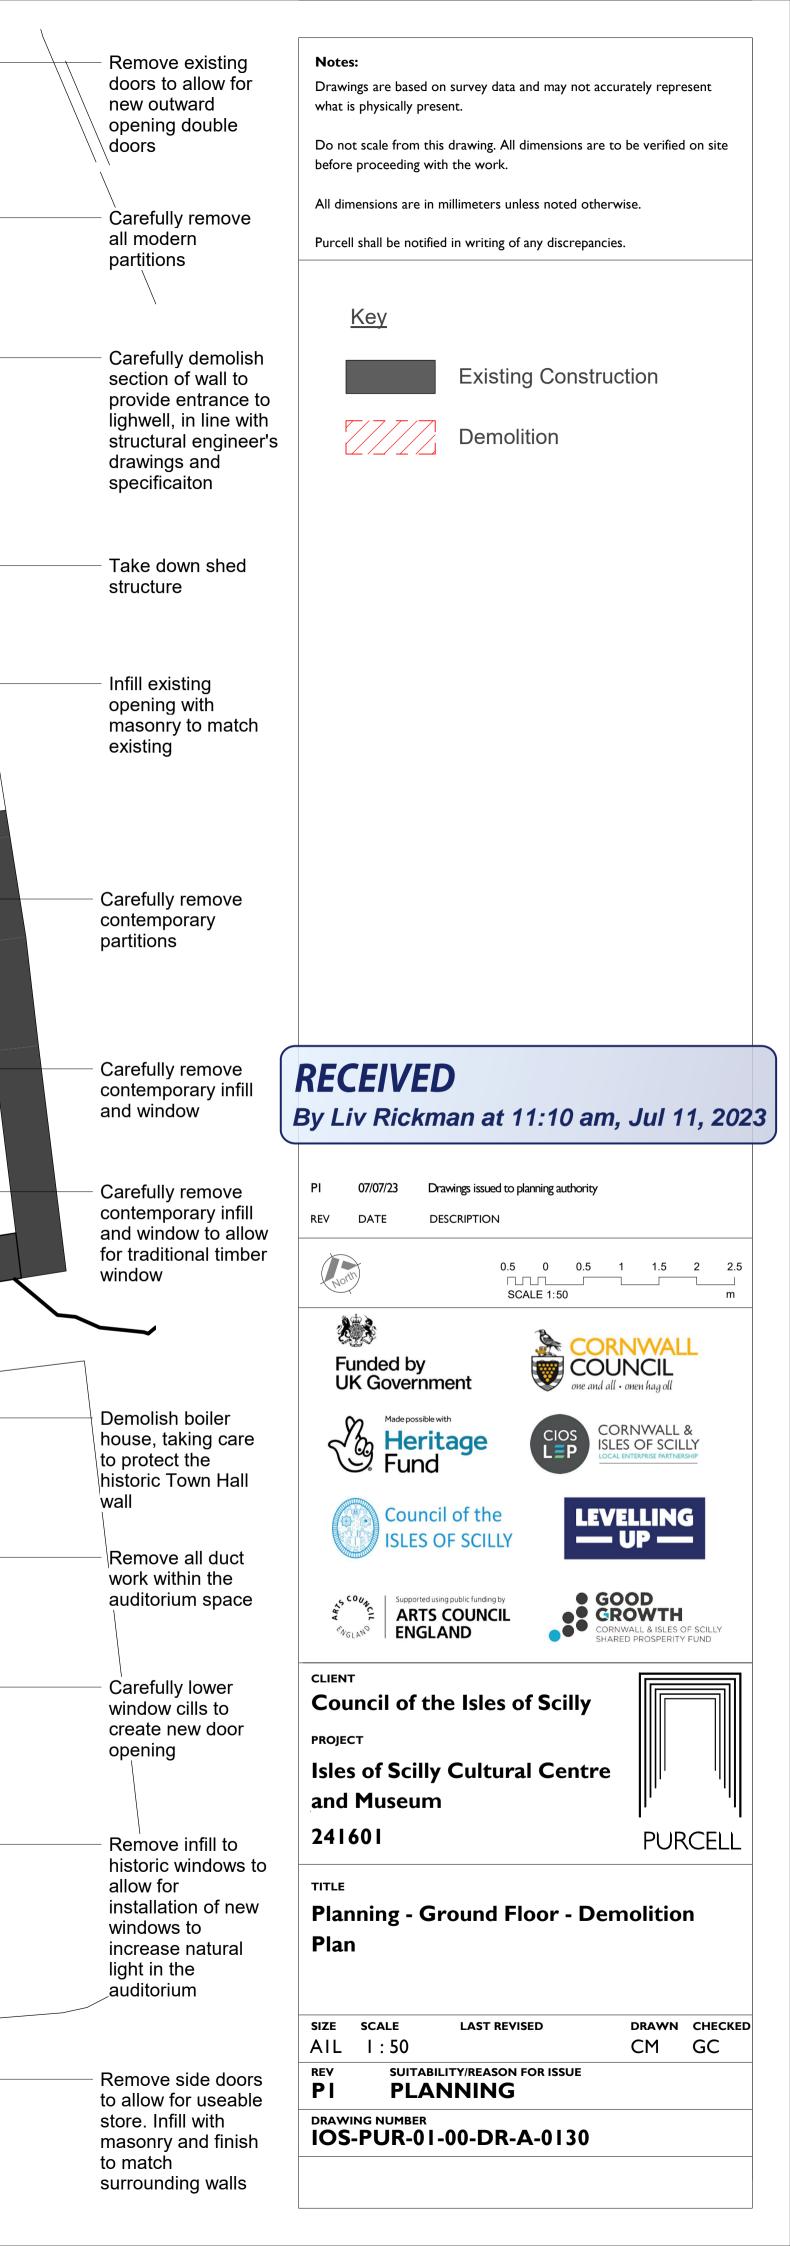

Carefully remove modern structure and make surface good for integration with public realm

Carefully remove ramp

Carefully remove window to allow for opening to be blocked up

Carefully remove modern staircase

Remove existing stage. Retain all floor boards for potential reuse in the building as part of the interpretation strategy

Carefully demolish solid internal walls in line with structural engineer's drawings and specifications

Carefully remove modern staircase

Carefully take down all internal partitions

Carefully remove facade wall in line with structural engineer's guidance

 $(\mathbf{1})$ 