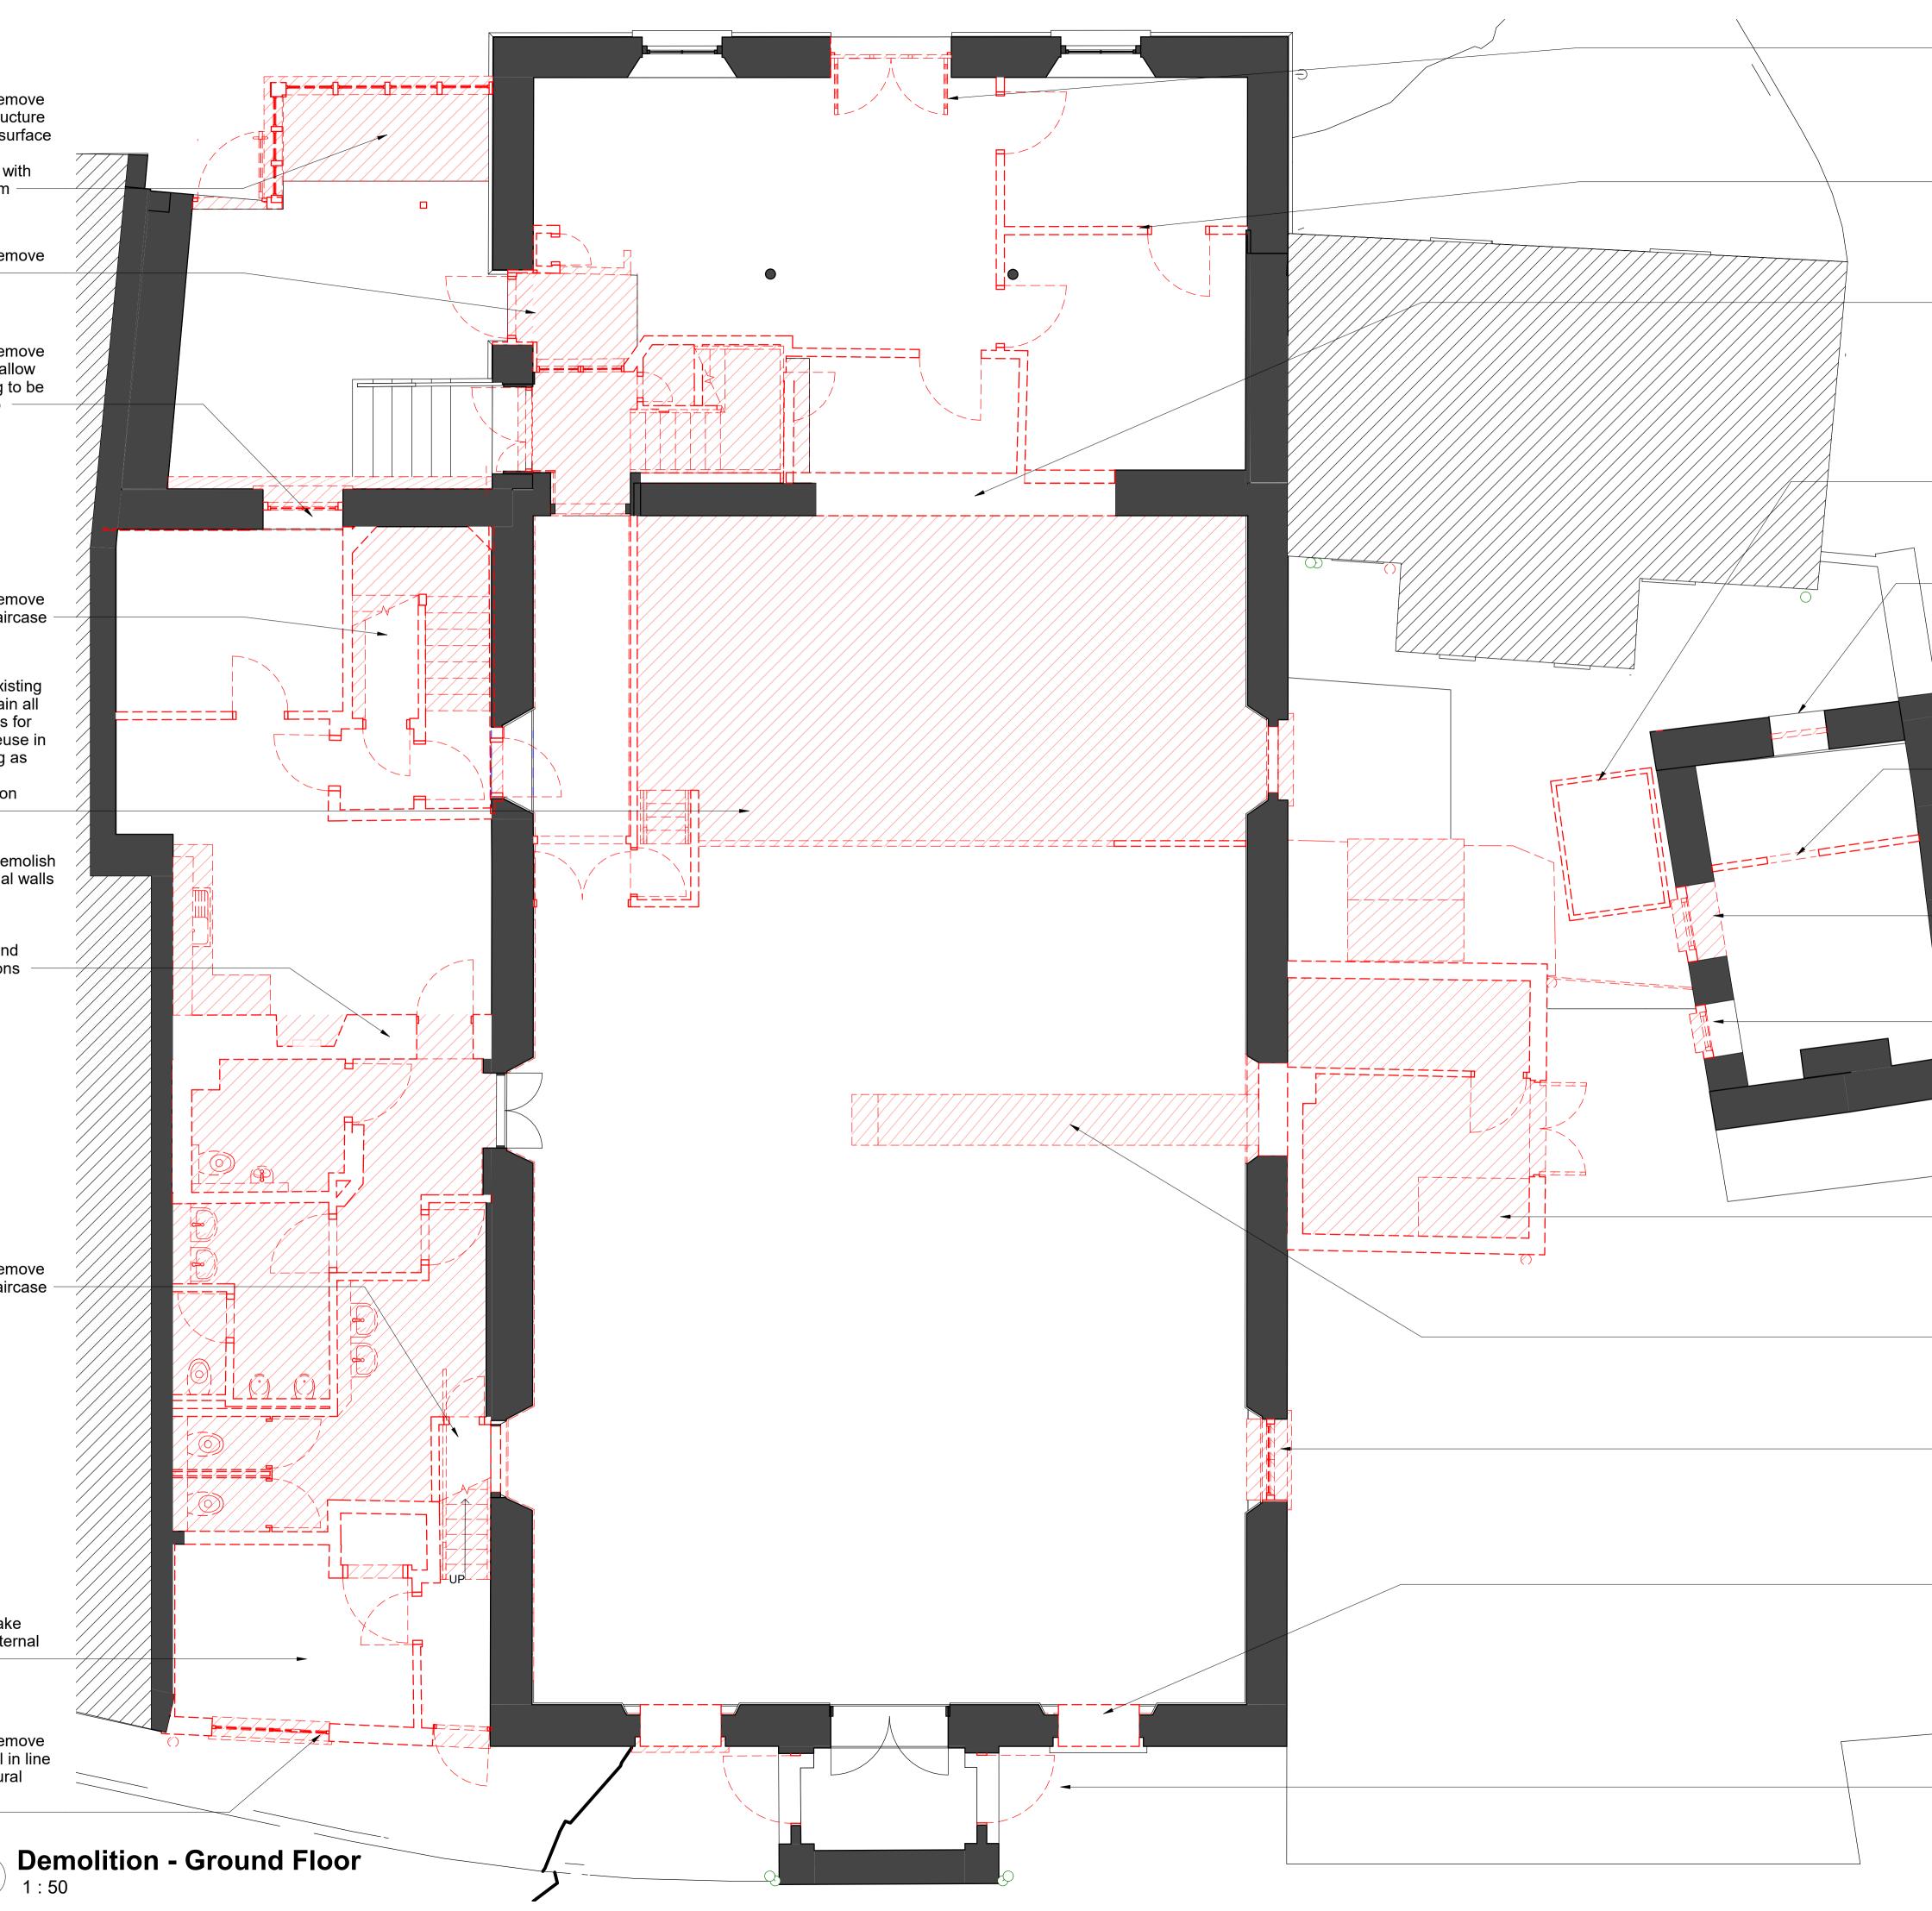

Carefully remove modern structure and make surface good for integration with public realm

Carefully remove ramp

Carefully remove window to allow for opening to be blocked up

Carefully remove modern staircase

Remove existing stage. Retain all floor boards for potential reuse in the building as part of the interpretation strategy

Carefully demolish solid internal walls in line with structural engineer's drawings and specifications

Carefully remove modern staircase

Carefully take down all internal partitions

Carefully remove facade wall in line with structural engineer's guidance

 $(\mathbf{1})$ 