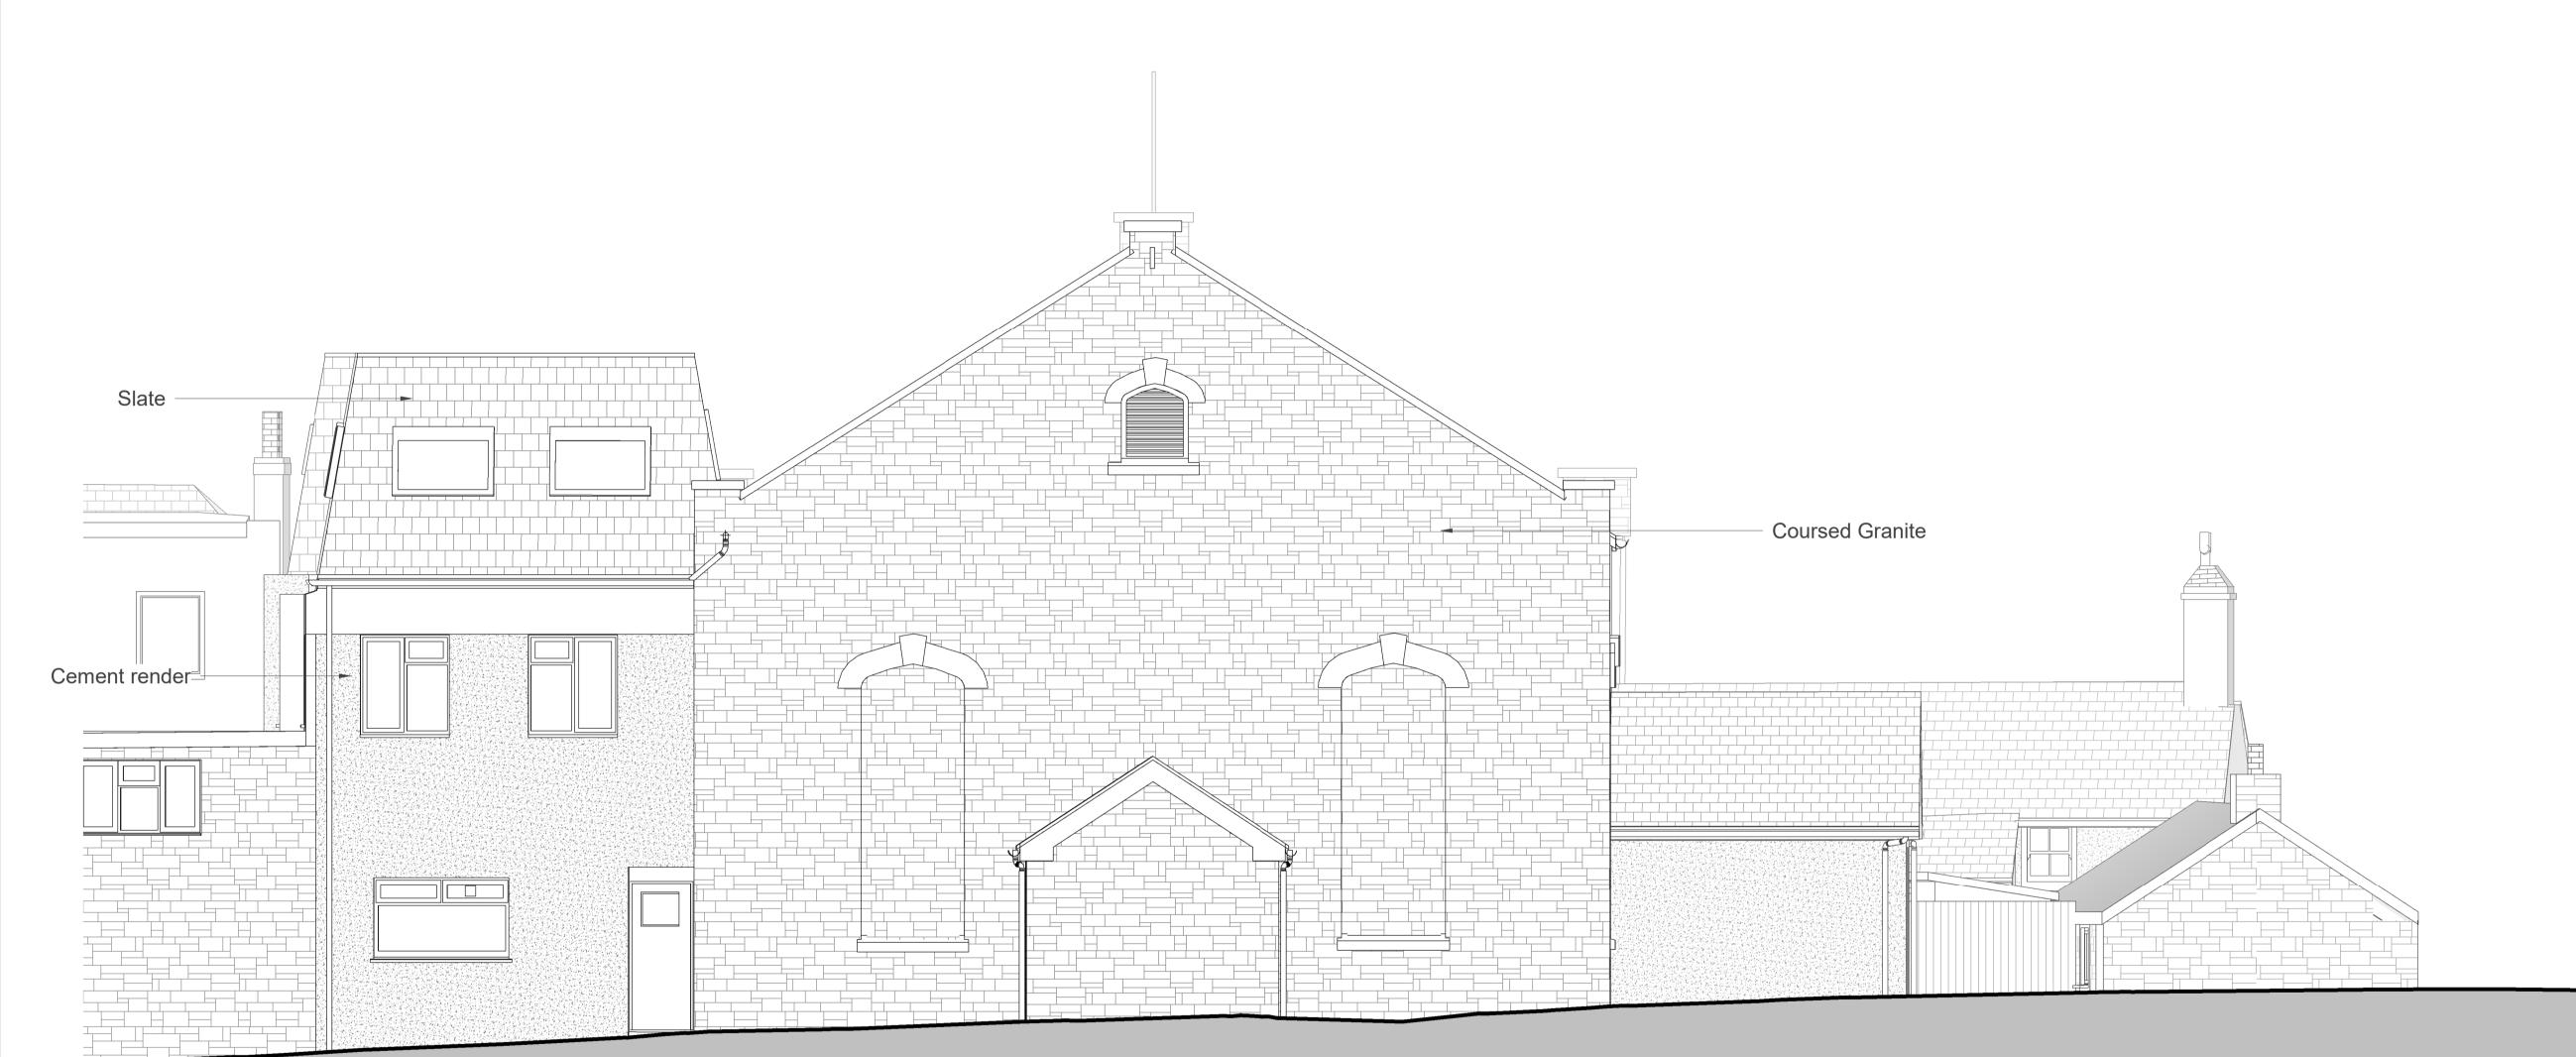

Planning South West Elevation - Existing
1:50

Drawings are based on survey data and may not accurately represent what is physically present.

Do not scale from this drawing. All dimensions are to be verified on site before proceeding with the work.

All dimensions are in millimeters unless noted otherwise.

Purcell shall be notified in writing of any discrepancies.