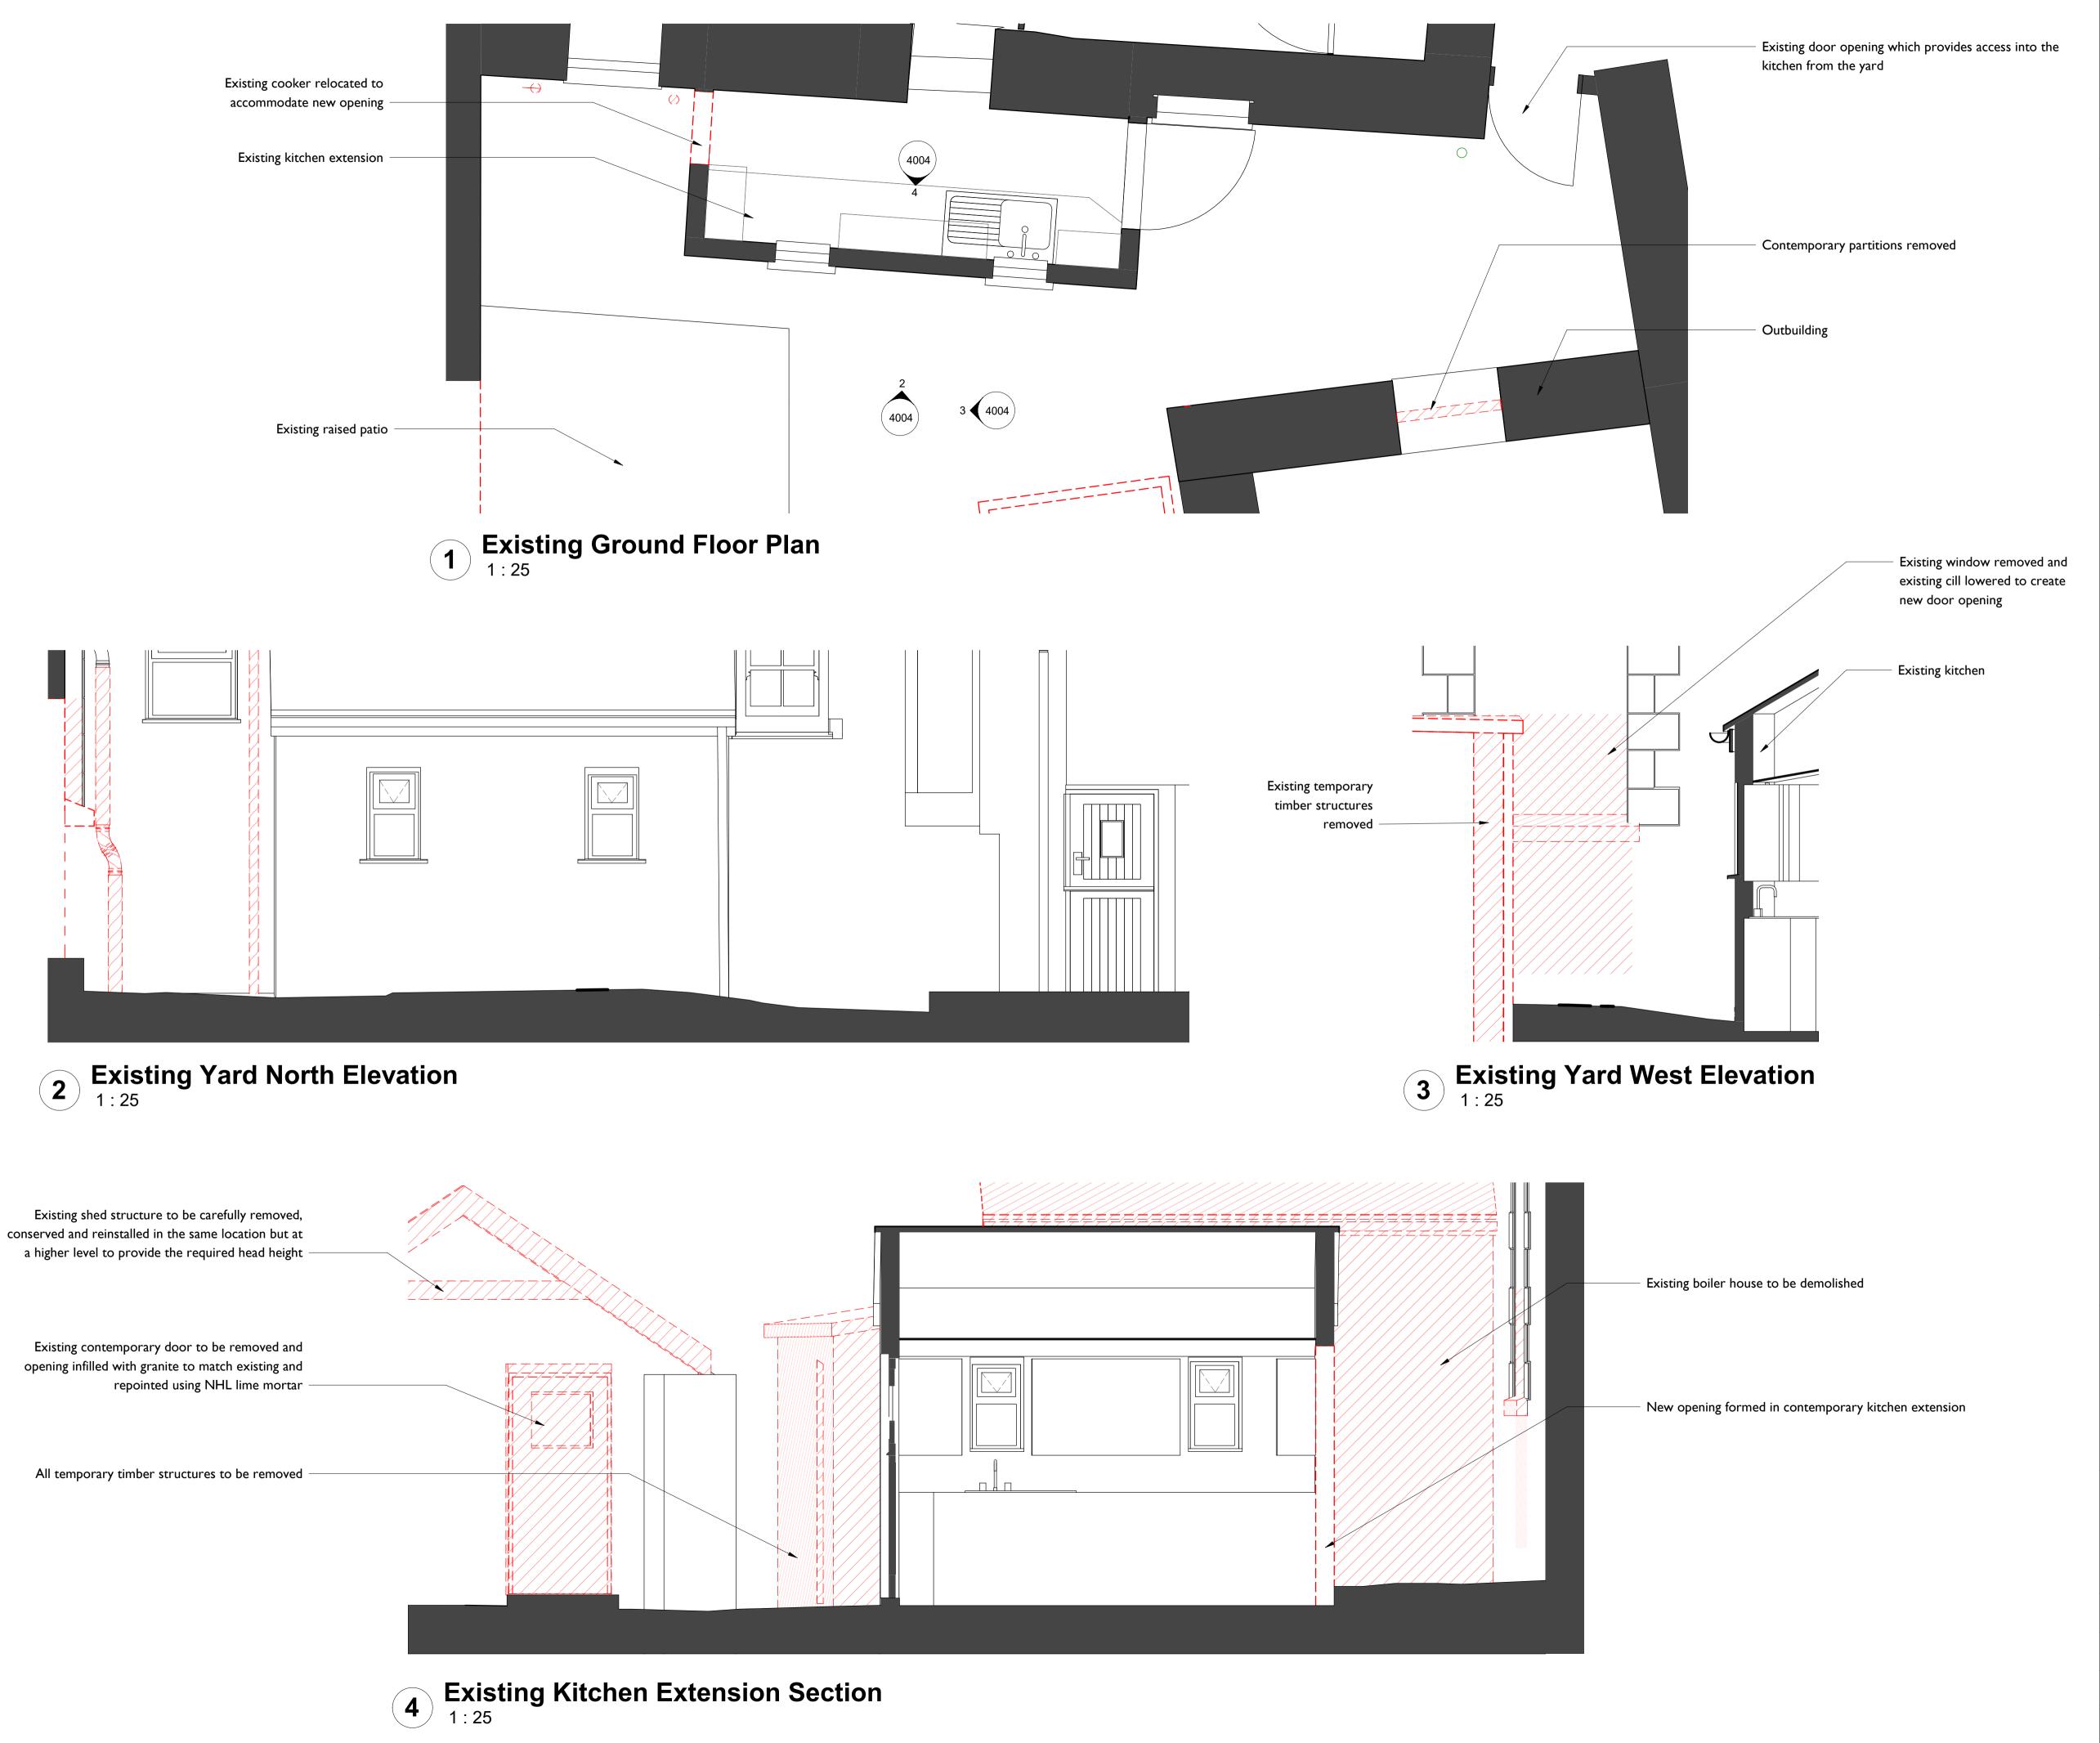

Purcell shall be notified in writing of any discrepancies.

before proceeding with the work.

<u>Key</u>

**Existing Construction** 

Demolition

Please refer to drawing IOS-PUR-01-00-DR-A-1300 for the full ground floor demolition plan

Please refer to drawing IOS-PUR-01-00-DR-A-1311 for the proposed south east elevation demolition