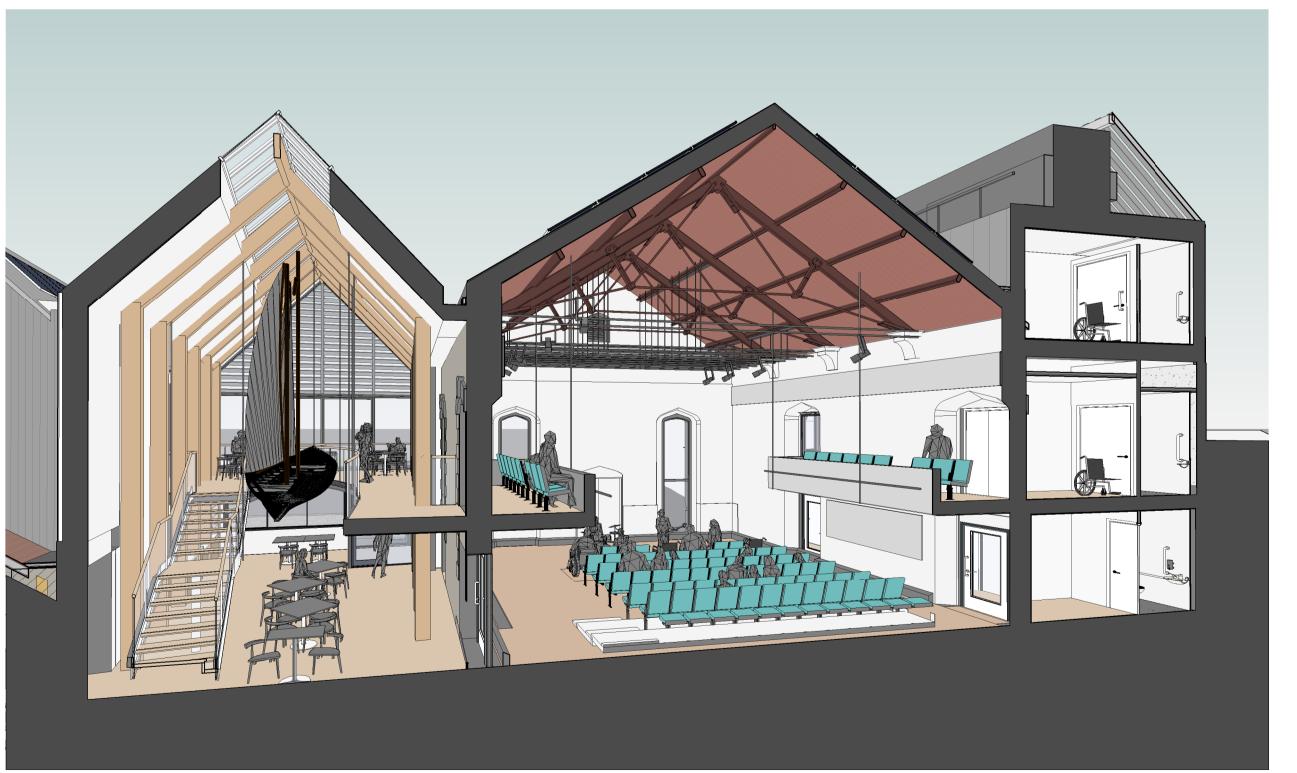

2 Town Hall Section

3 Boat Hall Section

4 Scheme Cutaway

RECEIVED

By Liv Rickman at 3:42 pm, Sep 25, 2023

ensions are in millimeters unless noted

what is physically present.

before proceeding with the work.