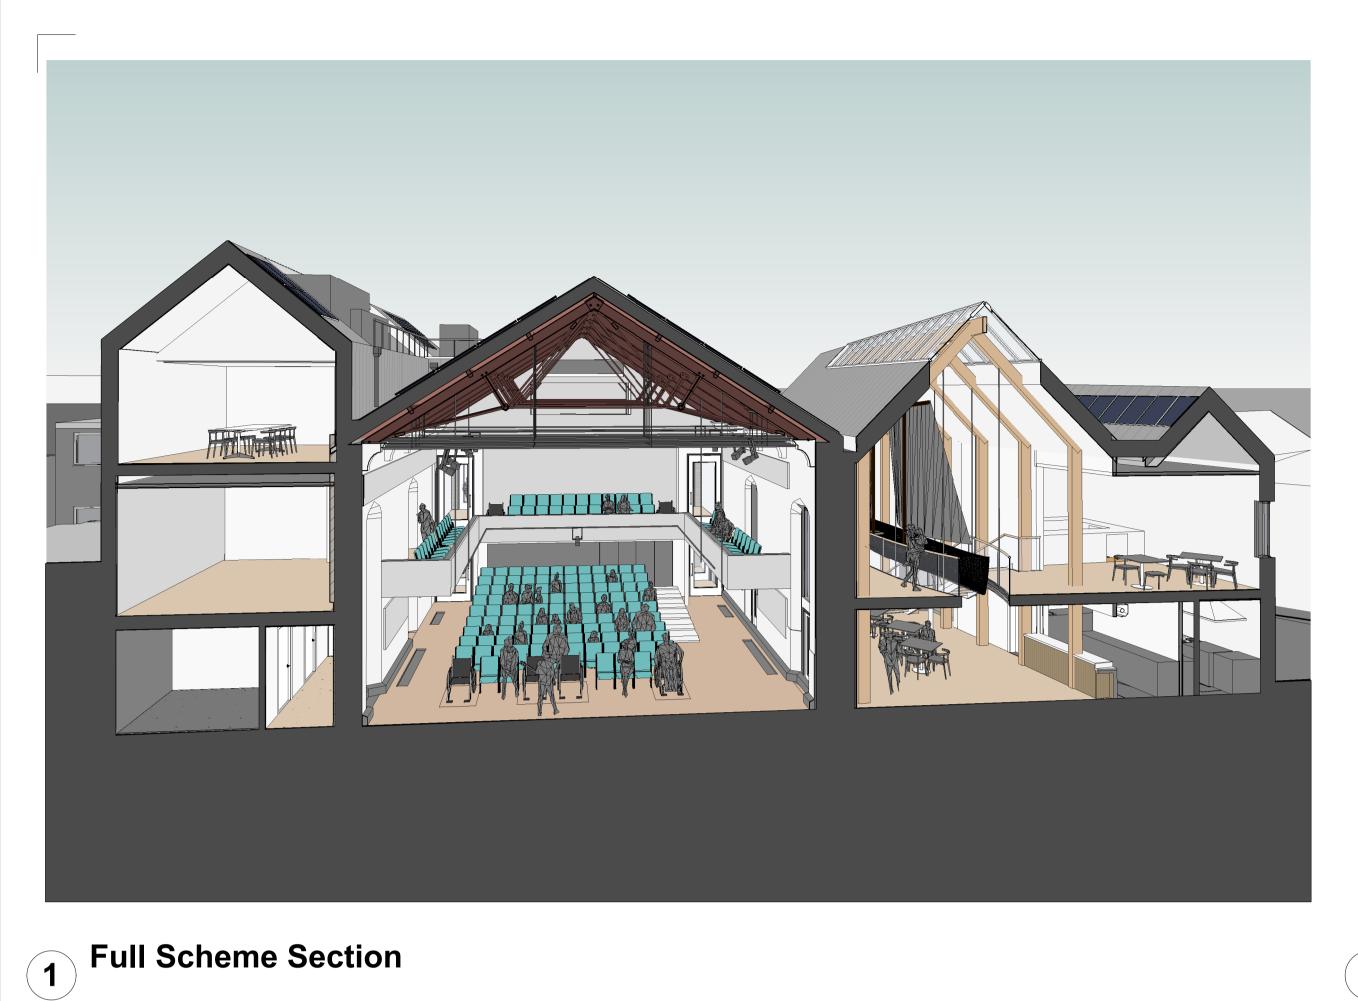

2 Town Hall Section

3 Boat Hall Section

4 Scheme Cutaway

RECEIVED

By Liv Rickman at 3:42 pm, Sep 25, 2023

ensions are in millimeters unless noted

what is physically present.

before proceeding with the work.