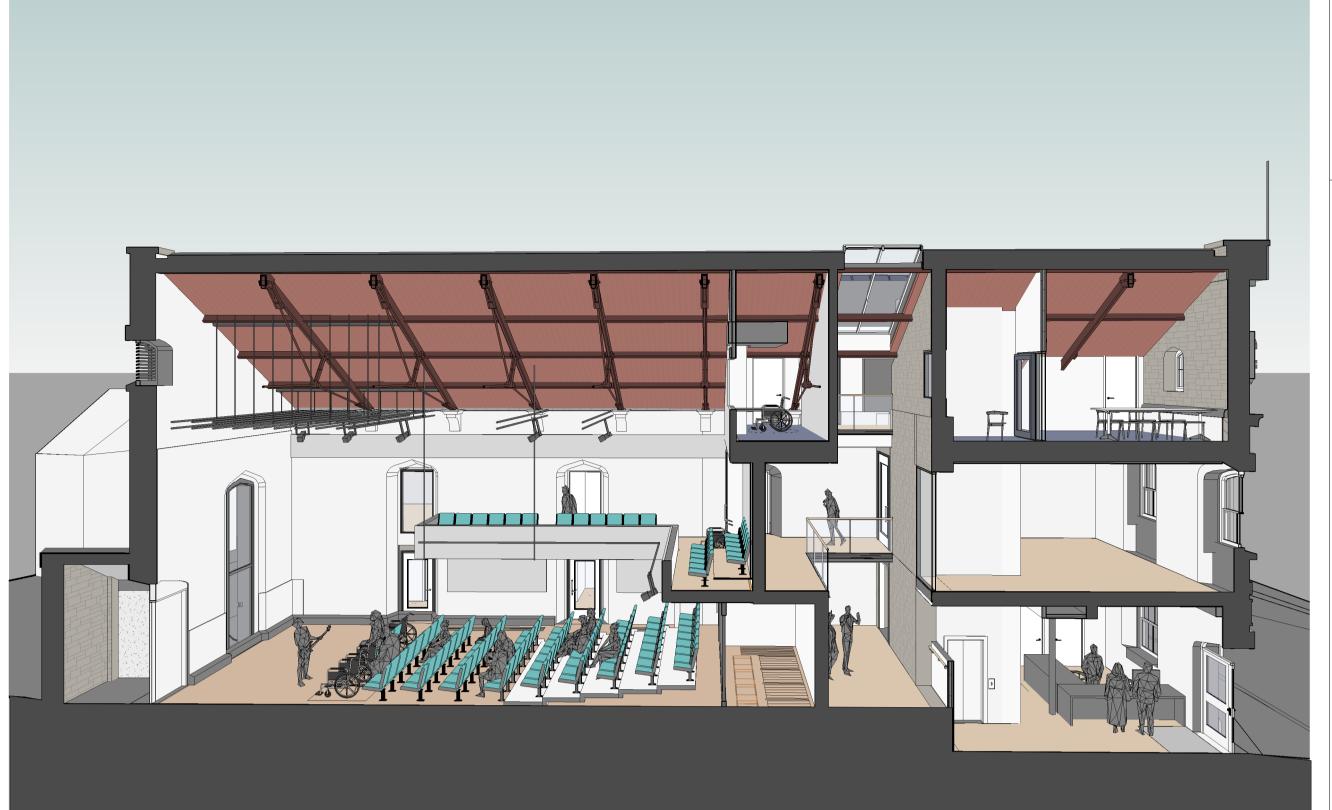

2 Town Hall Section

3 Boat Hall Section

4 Scheme Cutaway

RECEIVED

By Liv Rickman at 3:42 pm, Sep 25, 2023

ensions are in millimeters unless noted

what is physically present.

before proceeding with the work.