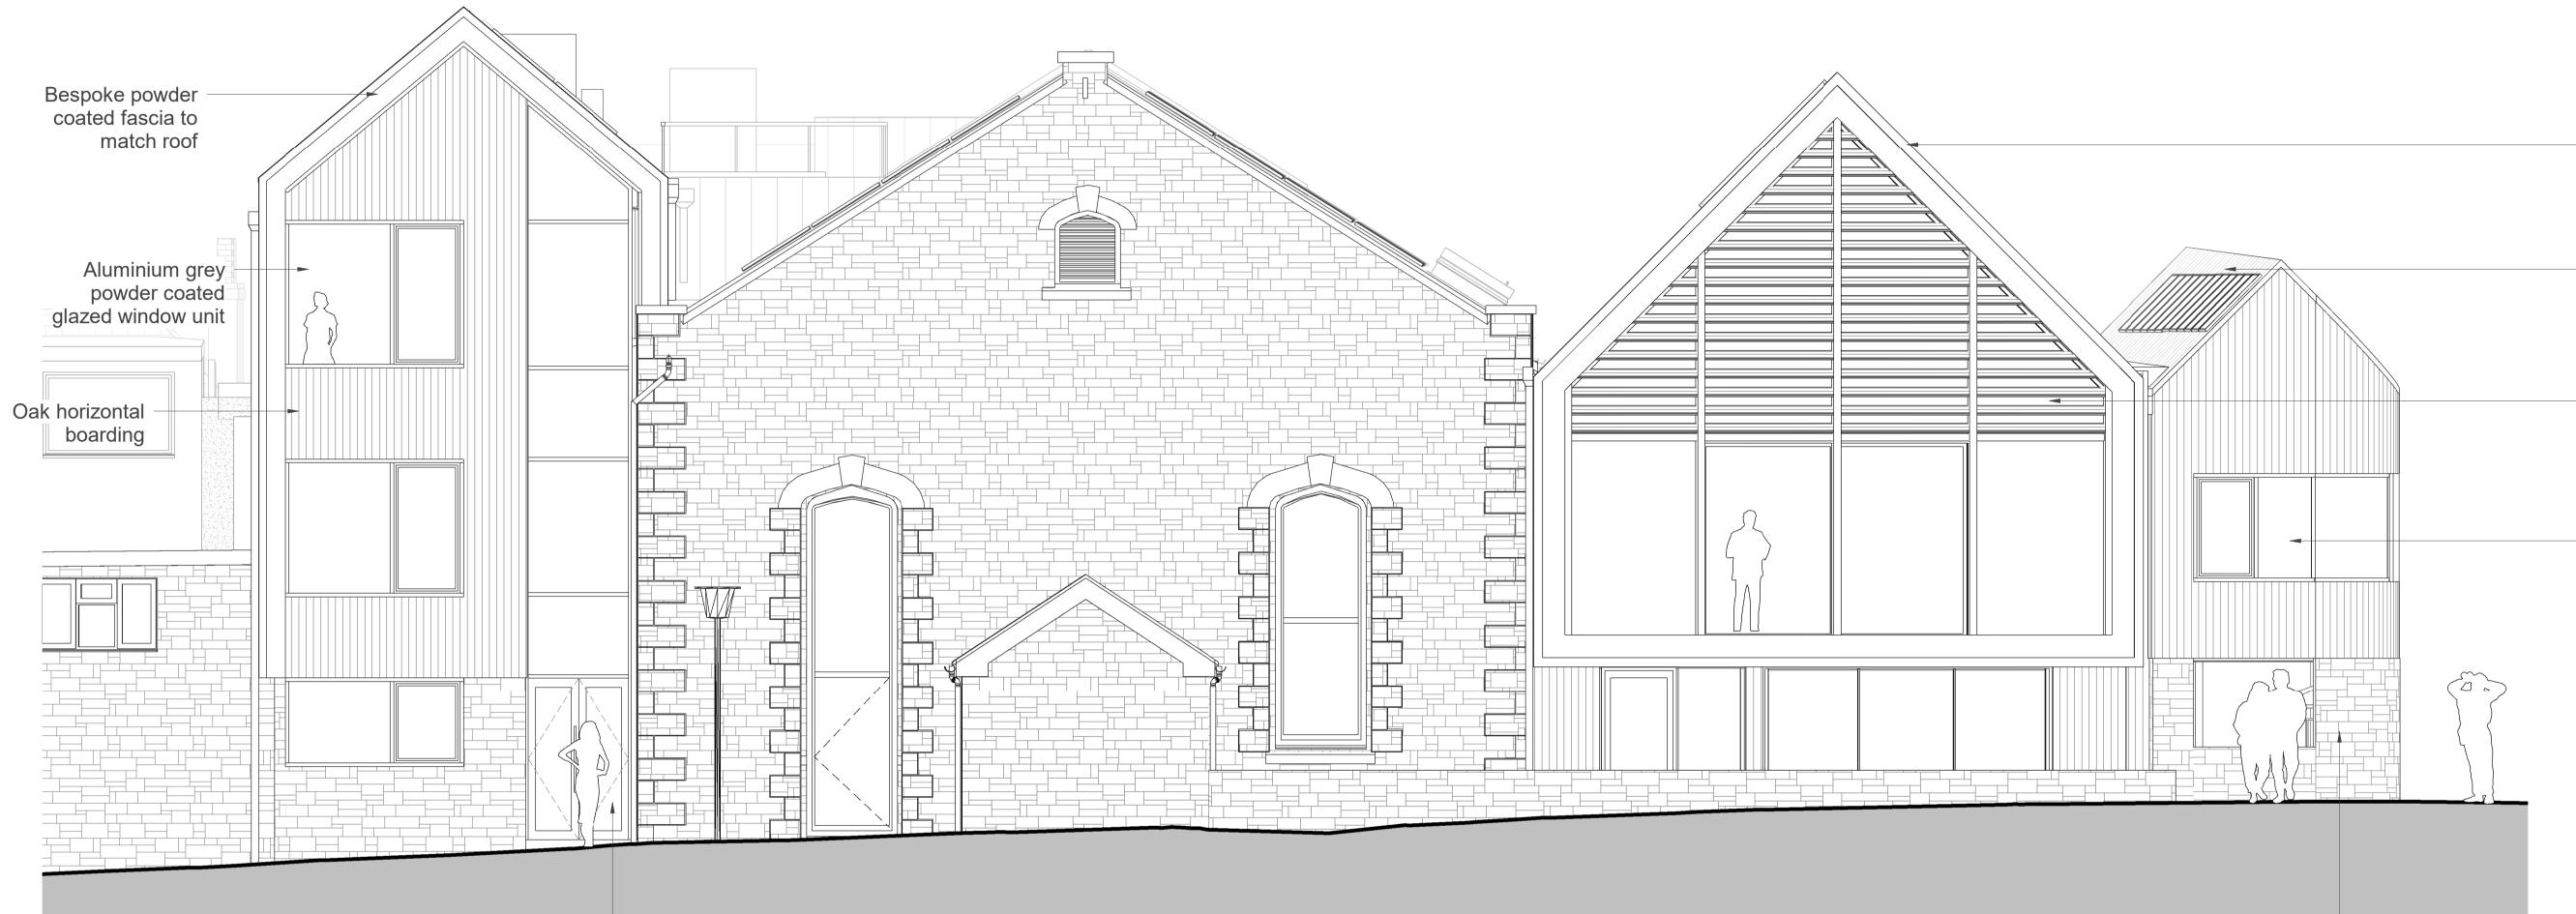

## **SW** Elevation - Proposed

Double glazed doors

New coursed granite to match existing

Note

Drawings are based on survey data and may not accurately represent what is physically present.

Do not scale from this drawing. All dimensions are to be verified on site before proceeding with the work.

All dimensions are in millimeters unless noted otherwise.

Purcell shall be notified in writing of any discrepancies.

Bespoke powder coated fascia to match roof

Powder coated grey seamed Zinc

Horizontal brise soleil

Aluminium grey
 powder coated double
 glazed window unit

P2 21/09/23 PI 07/07/23

REV

Updated drawing issue for planning consent Drawings issued to planning authority

DATE DESCRIPTION

SCALE 1:50

Funded by UK Government