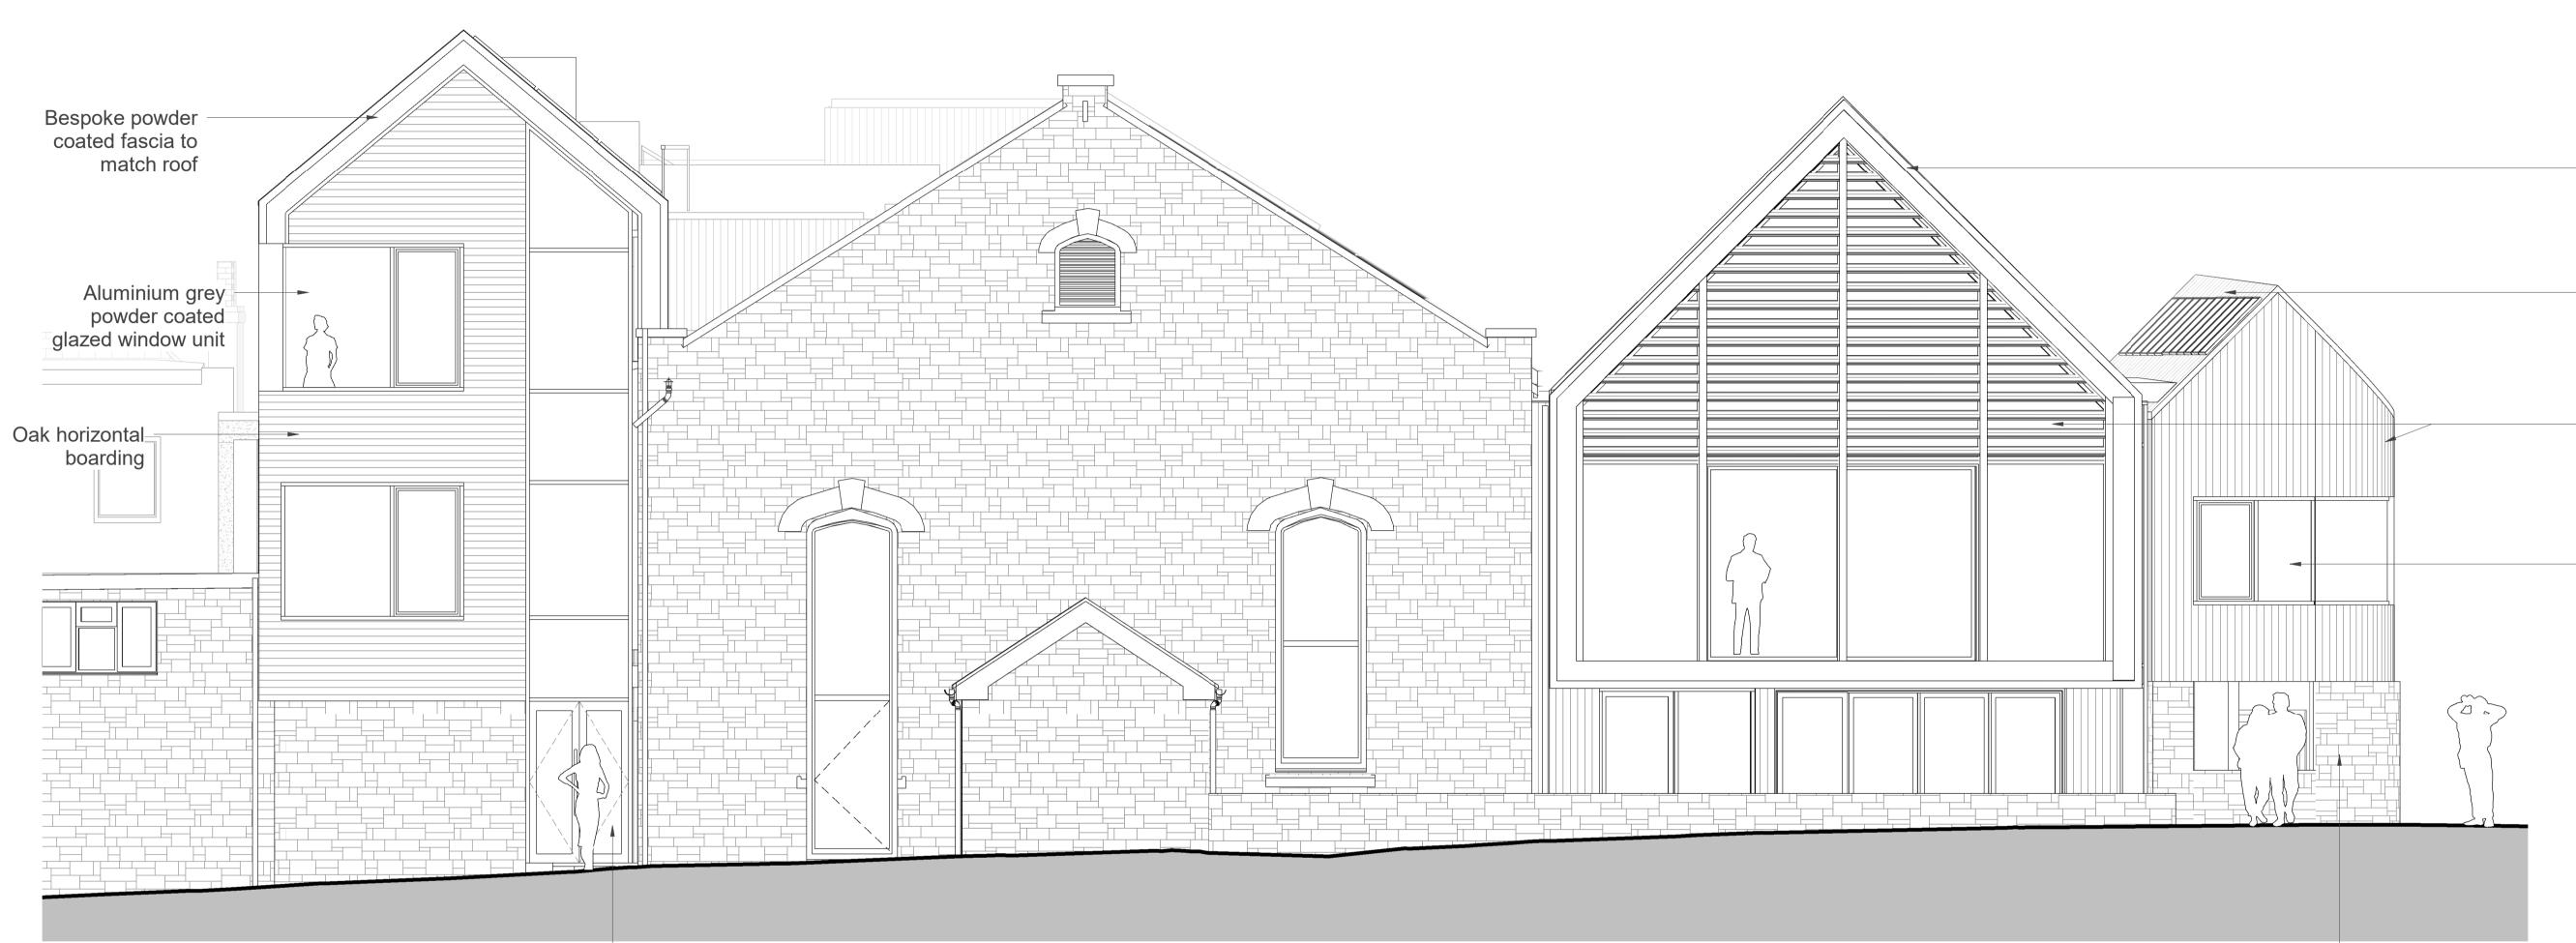

## **SW** Elevation - Proposed

New coursed granite to match existing

Notes:

Drawings are based on survey data and may not accurately represent what is physically present.

Do not scale from this drawing. All dimensions are to be verified on site before proceeding with the work.

## RECEIVED

By Liv Rickman at 12:22 pm, Jul 11, 2023

Bespoke powder coated fascia to match roof

Powder coated grey seamed Zinc

Horizontal brise soleil

Aluminium grey
 powder coated double
 glazed window unit