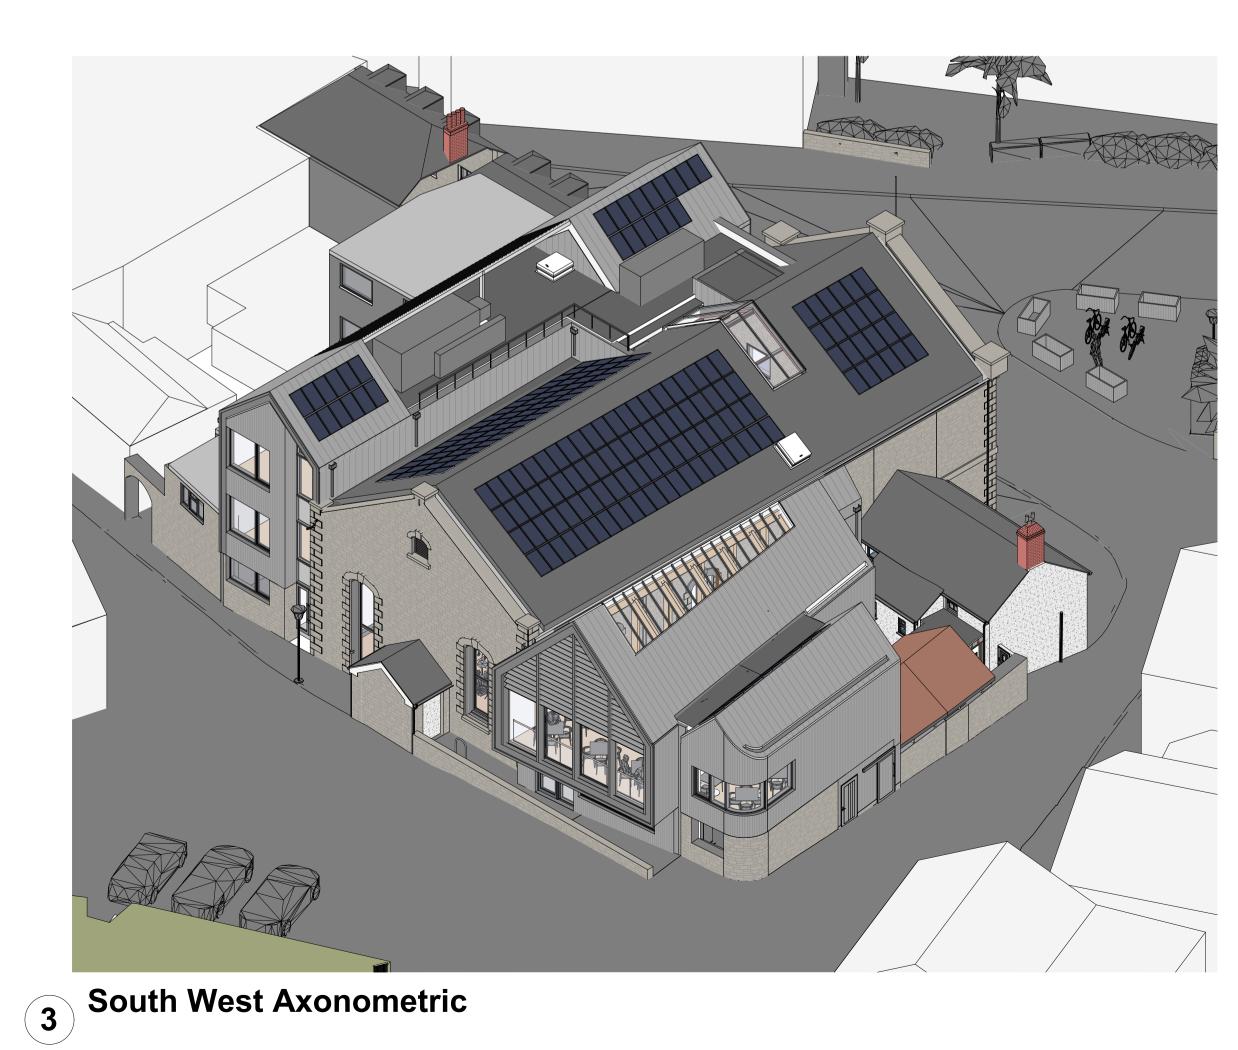

1 North East Axonometric

2 South East Axonometric

4 North West Axonometric

Drawings are based on survey data and may not accurately represent what is physically present.

Do not scale from this drawing. All dimensions are to be verified on site before proceeding with the work.