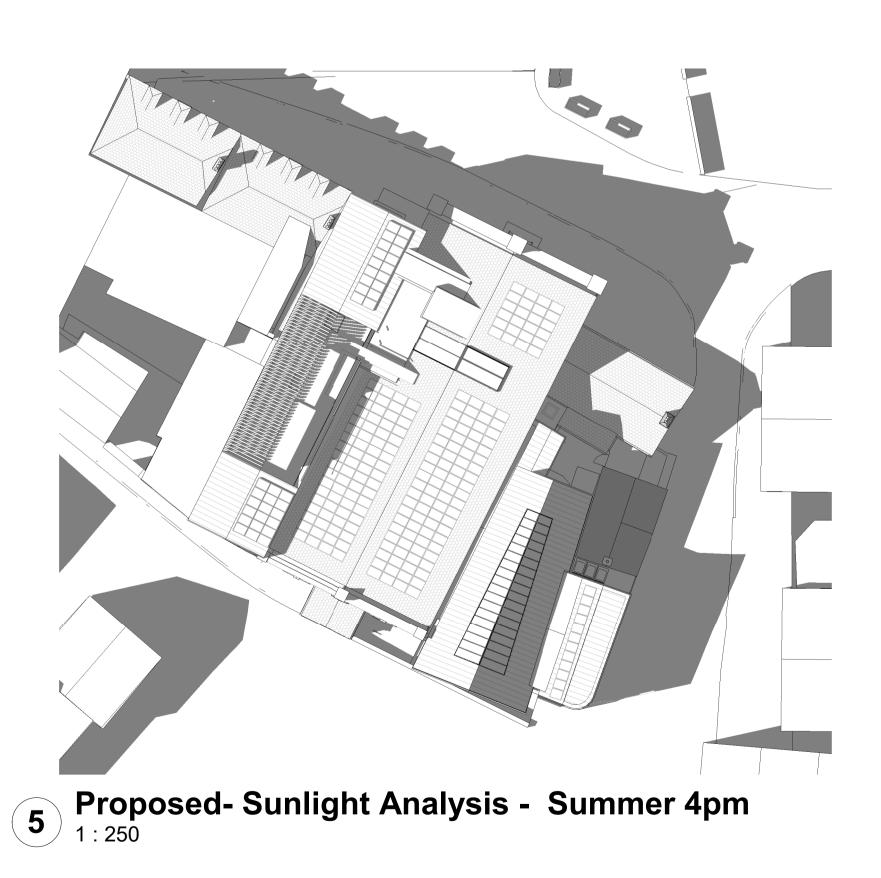

Proposed- Sunlight Analysis - Summer 12pm
1: 250

Notes:

Drawings are based on survey data and may not accurately represent what is physically present.

Do not scale from this drawing. All dimensions are to be verified on site

## Solar Analysis undertaken on 13th June

DRAWING NUMBER IOS-PUR-01-RF-DR-A-0252

By Liv Rickman at 11:37 am, Jul 11, 2023

Drawings issued to planning authority

DESCRIPTION