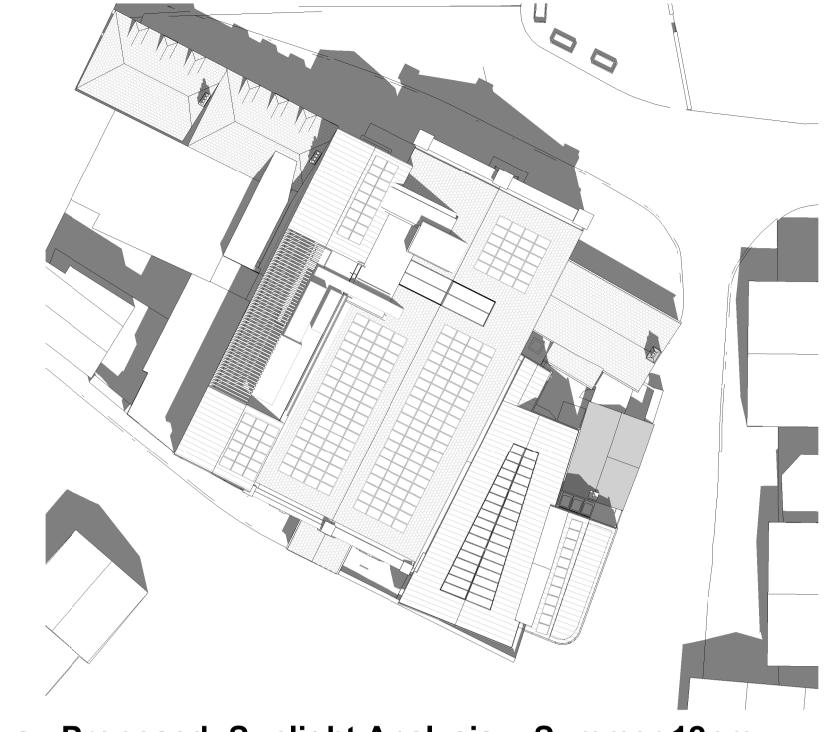

Proposed- Sunlight Analysis - Summer 12pm
1: 250

Notes:

Drawings are based on survey data and may not accurately represent what is physically present.

Do not scale from this drawing. All dimensions are to be verified on site

## Solar Analysis undertaken on 13th June

DRAWING NUMBER IOS-PUR-01-RF-DR-A-0252

By Liv Rickman at 11:37 am, Jul 11, 2023

Drawings issued to planning authority

DESCRIPTION