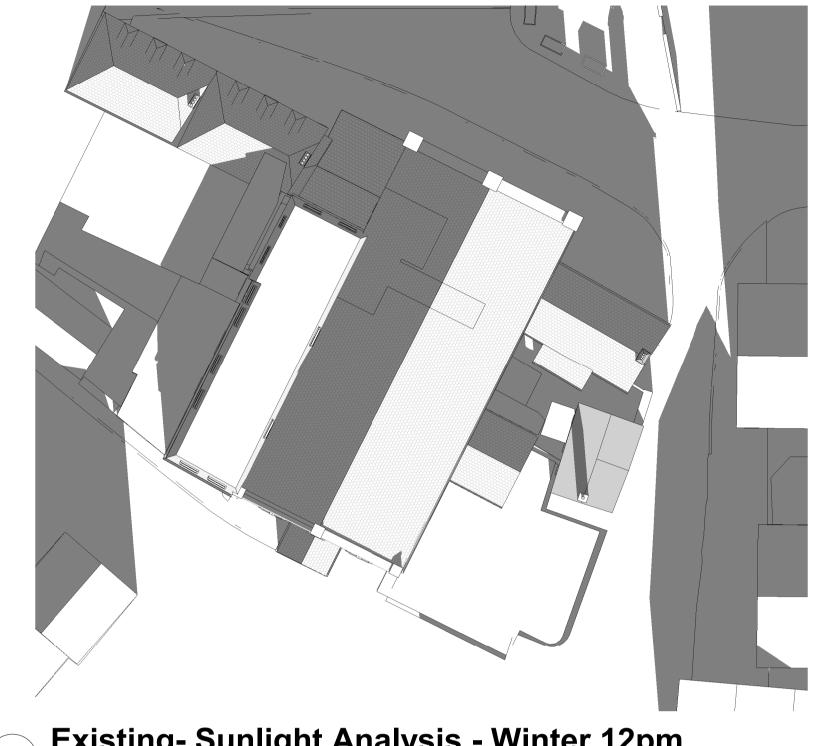

3 Existing- Sunlight Analysis - Winter 12pm

Drawings are based on survey data and may not accurately represent

Do not scale from this drawing. All dimensions are to be verified on site

All dimensions are in millimeters unless noted otherwise.