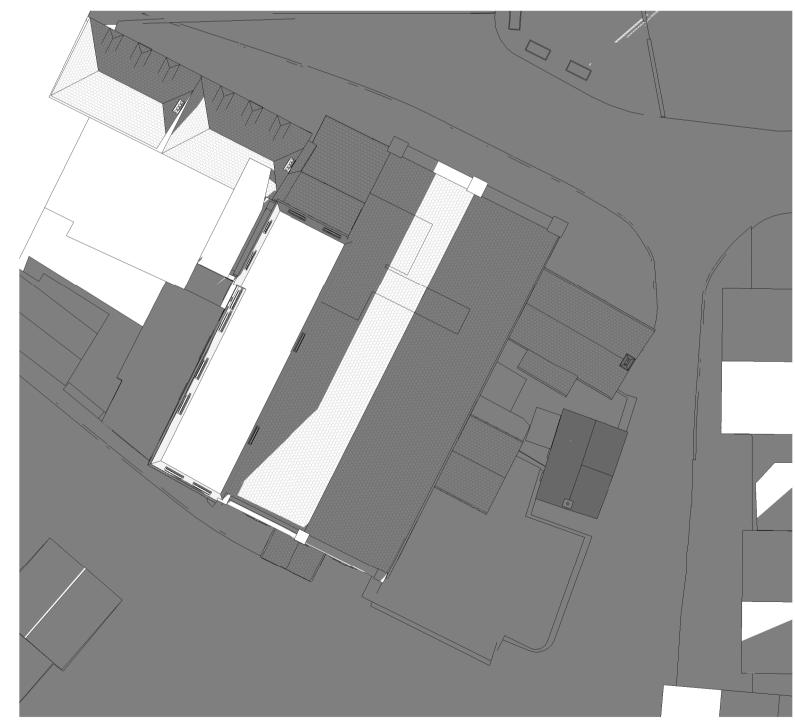

3 Existing- Sunlight Analysis - Winter 12pm

Drawings are based on survey data and may not accurately represent

Do not scale from this drawing. All dimensions are to be verified on site

All dimensions are in millimeters unless noted otherwise.