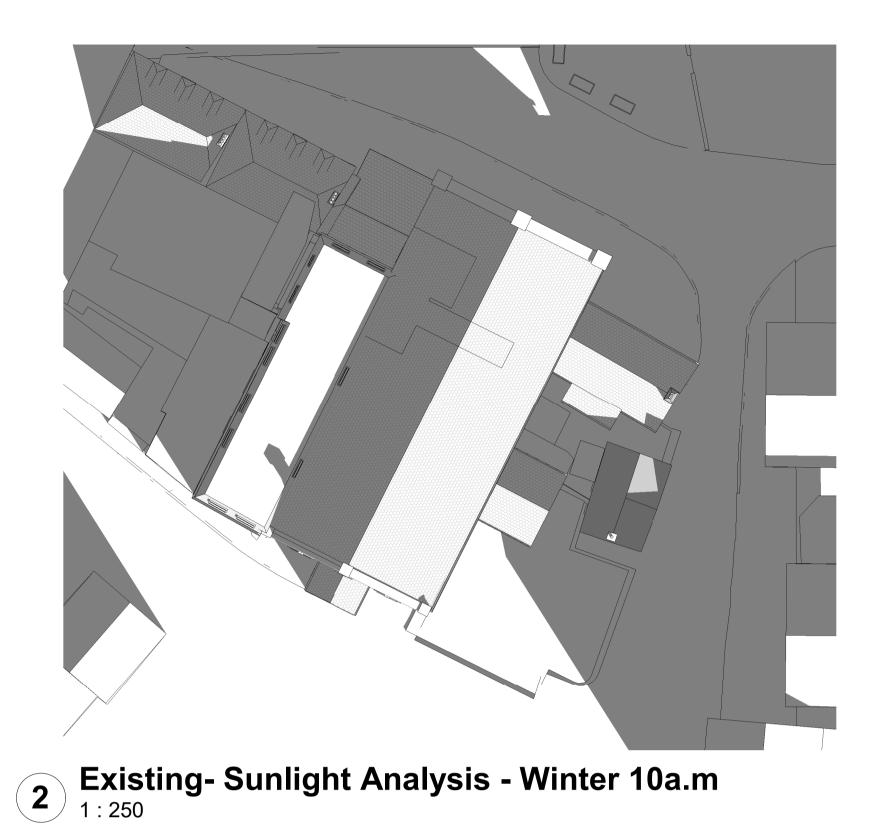

3 Existing- Sunlight Analysis - Winter 12pm

Drawings are based on survey data and may not accurately represent

Do not scale from this drawing. All dimensions are to be verified on site

All dimensions are in millimeters unless noted otherwise.