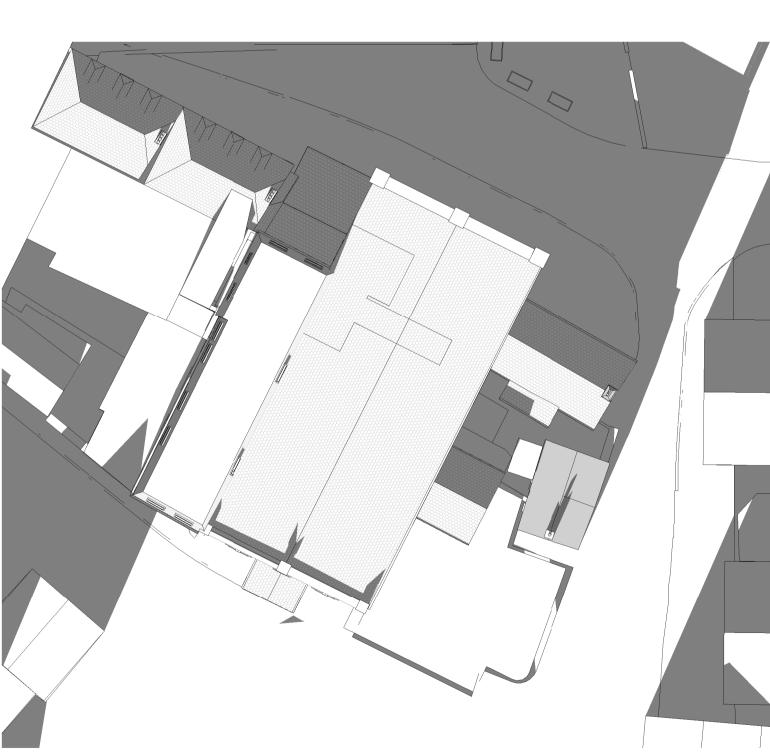

3 Existing- Sunlight Analysis - Winter 12pm

Drawings are based on survey data and may not accurately represent

Do not scale from this drawing. All dimensions are to be verified on site

All dimensions are in millimeters unless noted otherwise.