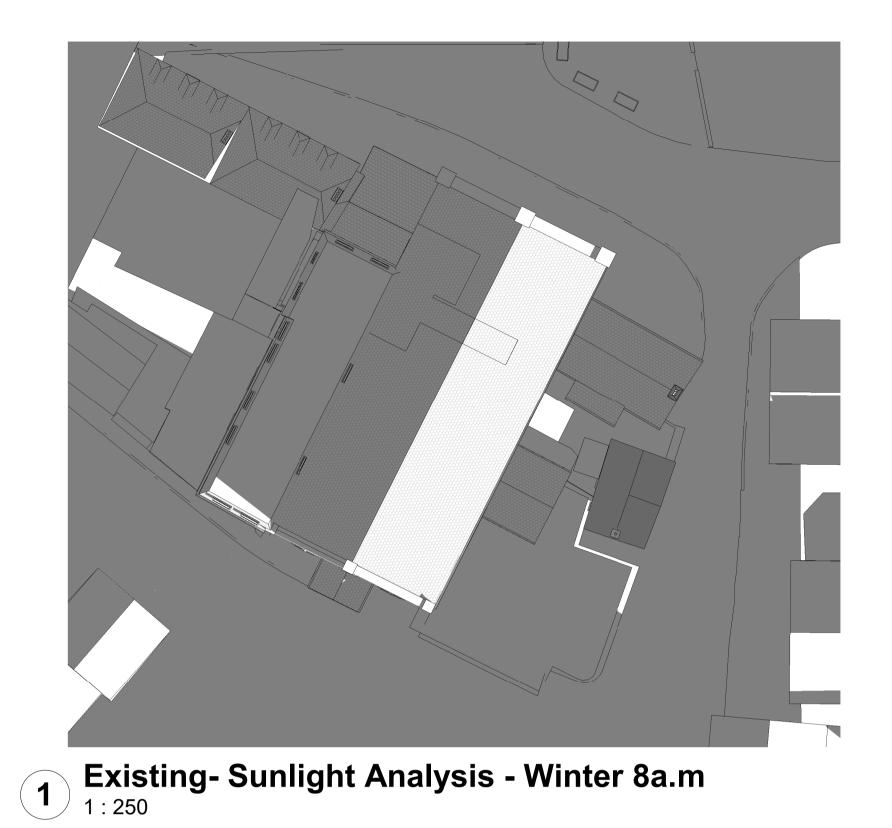

3 Existing- Sunlight Analysis - Winter 12pm

Drawings are based on survey data and may not accurately represent

Do not scale from this drawing. All dimensions are to be verified on site

All dimensions are in millimeters unless noted otherwise.