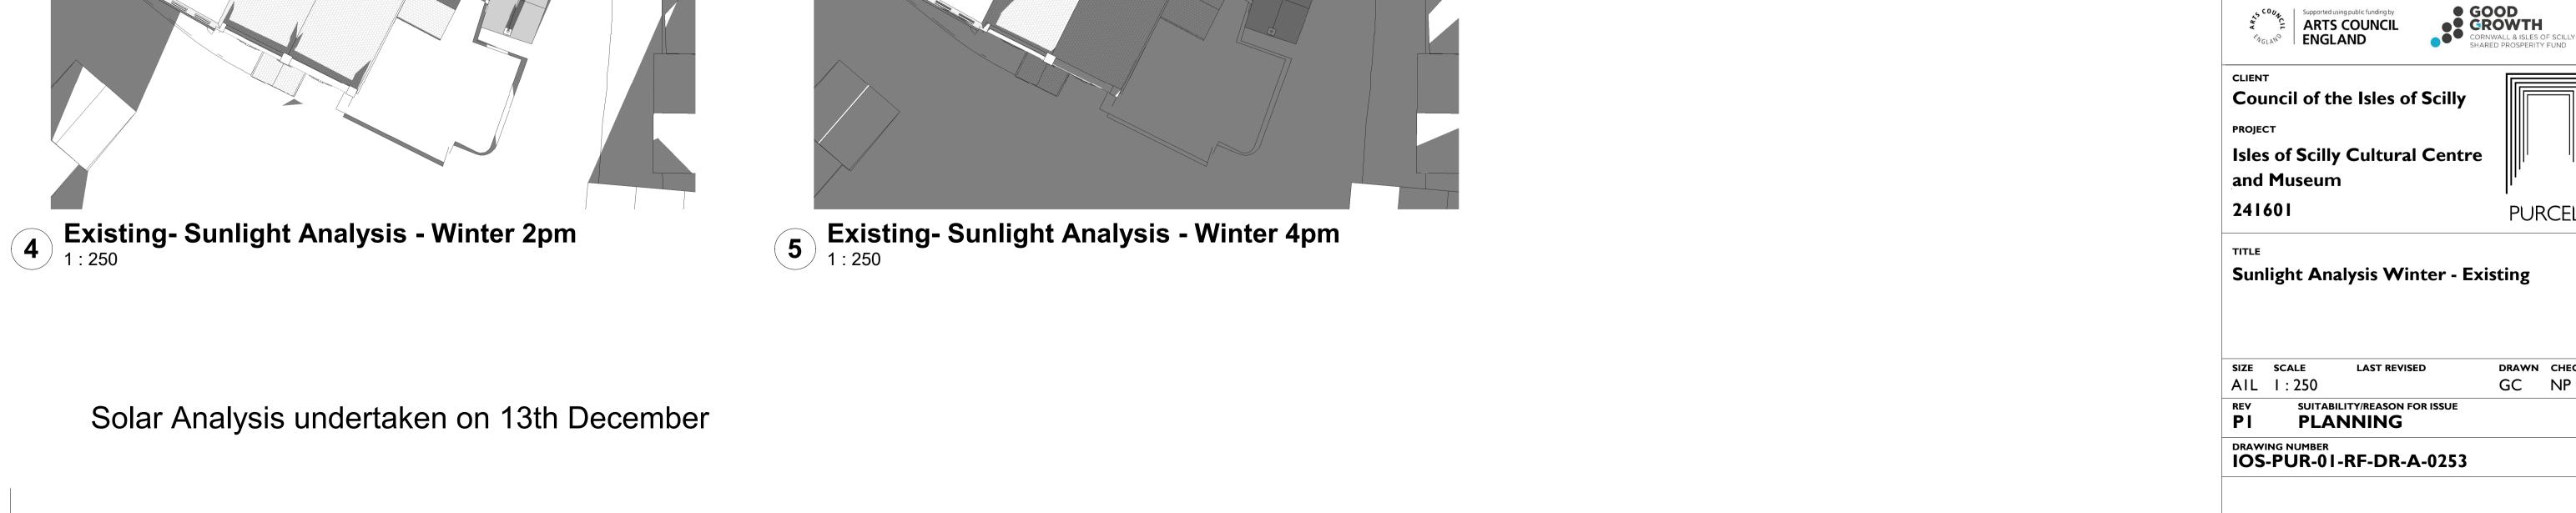

3 Existing- Sunlight Analysis - Winter 12pm

Drawings are based on survey data and may not accurately represent

Do not scale from this drawing. All dimensions are to be verified on site

All dimensions are in millimeters unless noted otherwise.